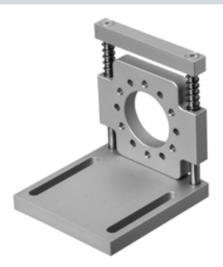

## **Function**

The extremely high-quality, springloaded mounting bracket is perfectly suited for mounting rotary encoders in combination with a measuring wheel with a circumference of 500 mm.

The 12 mounting holes on a pitch circle of 48 mm and offset by 30° in each case enable the optimal alignment of the rotary encoder.

The carefully tuned suspension guarantees permanent contact pressure between the measuring wheel and the object. Measuring wheels in various diameters and with different coatings are available as accessories for our rotary encoders.