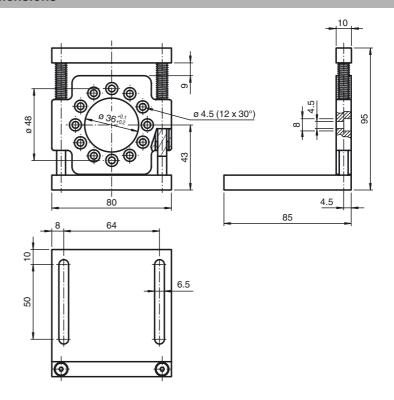

# **Model Number**

## MBT-36ALS

Spring-loaded mounting bracket with a diameter of 36 mm

## **Function**

The extremely high-quality, springloaded mounting bracket is perfectly suited for mounting rotary encoders in combination with a measuring wheel with a circumference of 500 mm.

The 12 mounting holes on a pitch circle of 48 mm and offset by 30° in each case enable the optimal alignment of the rotary encoder.

The carefully tuned suspension guarantees permanent contact pressure between the measuring wheel and the object. Measuring wheels in various diameters and with different coatings are available as accessories for our rotary encoders.

# **Dimensions**



# **Technical data**

**Ambient conditions** 

Ambient temperature -40 ... 120 °C (-40 ... 248 °F)

Mechanical specifications

Material anodized aluminum
Mass 320 g

Release date: 2019-04-08 08:30 Date of issue: 2019-04-08 319071\_eng.xml