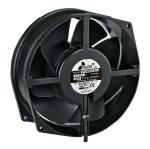

This rugged **FULLTECH**<sup>®</sup> all-metal fan is suitable for industrial application and has a remarkable air flow performance despite its very small dimensions. It is permanently electrically protected against rotor blocking and thermal overloading. Due to the low rotor weight and the precision balancing, it has very low vibration and is insensitive to shock.