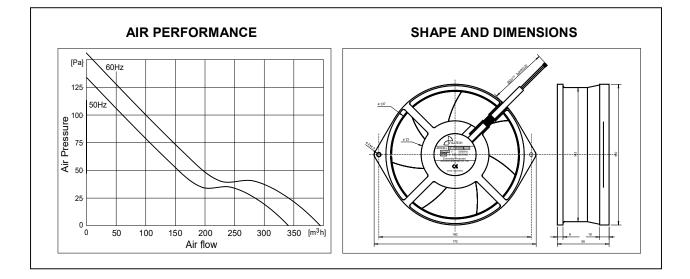

## PERFORMANCE

| CE                                    |                         | UF15KM12-H<br>[60Hz] | UF15KM23-H<br>[50Hz] |
|---------------------------------------|-------------------------|----------------------|----------------------|
| Operating voltage                     | [VAC]                   | 103 115 127          | 207 230 253          |
| Typ. power input                      | [W]                     | 42                   | 43                   |
| Max. air flow                         | [m³/h]                  | 391                  | 332                  |
| Max. pressure                         | [Pa-mmH <sup>2</sup> O] | 157 – 16.0           | 137 – 14.0           |
| Typ. noise (1m dist. from air intake) | [dB(A)]                 | 53                   | 49                   |
| Typ. rotor speed                      | [min <sup>-1</sup> ]    | 3250                 | 2800                 |
| Direction of rotation                 |                         | CW                   |                      |
| Direction of air flow                 |                         | Over struts          |                      |
| Operating temperature                 | [°C]                    | -40 +70              |                      |
| Life expectancy L10/MTBF@ 40°C        | [h]                     | 50000/400000         |                      |
| Bearing system                        |                         | 2 ball bearings ZZ   |                      |
| Weight                                | [g]                     | 1100                 |                      |
| Packing unit                          | [PCs.]                  | 20                   |                      |