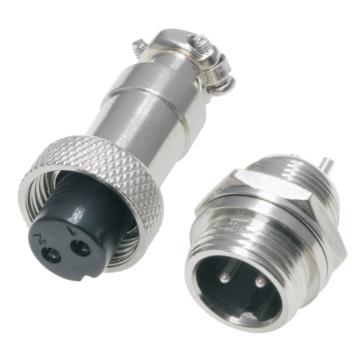

## DATASHEET

Circular Connector, Wire to Panel, Straight Female Plug and Panel Mount Male Socket 2 Contacts / M12

Item no.: 2705559

Dimension: mm±0.2

Thickness 1.0~3.5 mm

Specification

Number of Contacts: 2 Mating thread type: M12