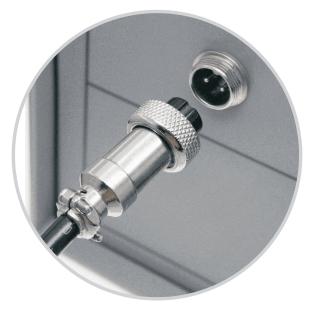

## DATASHEET

Circular Connector, Wire to Panel, Straight Female Plug and Panel Mount Male Socket 2 Contacts / M12

Item no.: 2705559

Dimension: mm±0.2

Thickness 1.0~3.5 mm

Specification

Number of Contacts: 2 Mating thread type: M12