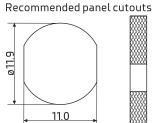

## DATASHEET

Circular Connector, Wire to Panel, Straight Female Plug and Panel Mount Male Socket 2 Contacts / M12

Item no.: 2705559

Dimension: mm±0.2

Thickness 1.0~3.5 mm

Specification

Number of Contacts: 2 Mating thread type: M12