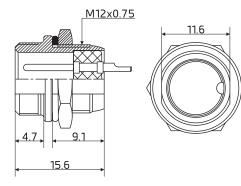

## DATASHEET

Circular Connector, Wire to Panel, Straight Female Plug and Panel Mount Male Socket 2 Contacts / M12

Item no.: 2705559

Dimension: mm±0.2

Thickness 1.0~3.5 mm

Specification

Number of Contacts: 2 Mating thread type: M12

## Electrical Operating voltage: 250V Rated current: 4 A Insulation resistance: 100 M $\Omega$ min. Contact resistance: 10 m $\Omega$ max.

Environment Operation temperature: -20 to 85°C Protect class: IP55 Termination: Solder Suit Cable size: O.D. ø5mm max. Wire guide: AWG 22 - 20 Conductor cross-section: 0.34 -0.5mm<sup>2</sup>