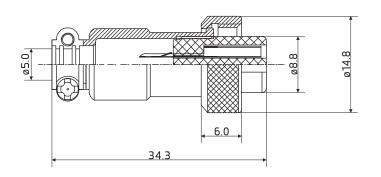

## DATASHEET

Circular Connector, Wire to Panel, Straight Female Plug and Panel Mount Male Socket 2 Contacts / M12

Item no.: 2705559

Dimension: mm±0.2

Thickness 1.0~3.5 mm

Specification

Number of Contacts: 2 Mating thread type: M12

## Electrical Operating voltage: 250V Rated current: 4 A Insulation resistance: 100 M $\Omega$ min. Contact resistance: 10 m $\Omega$ max.

Environment Operation temperature: -20 to 85°C Protect class: IP55 Termination: Solder Suit Cable size: O.D. ø5mm max. Wire guide: AWG 22 - 20 Conductor cross-section: 0.34 -0.5mm<sup>2</sup>