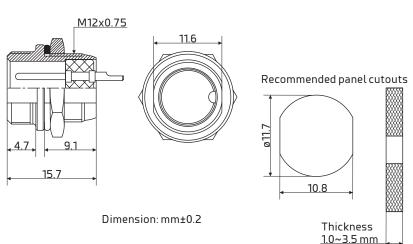

## **Specification**

Number of Contacts: 4 Mating thread type: M12

#### Environment

Operation temperature: -20 to 85°C

Protect class: IP55 Termination: Solder

Suit Cable size: O.D. ø5mm max.

Wire guide: AWG 22 - 20

Conductor cross-section: 0.34 -0.5mm<sup>2</sup>