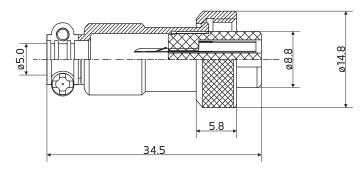

#### Environment

Operation temperature: -20 to 85°C

Protect class: IP55 Termination: Solder

Suit Cable size: O.D. ø5mm max.

Wire guide: AWG 22 - 20

Conductor cross-section: 0.34 -0.5mm<sup>2</sup>