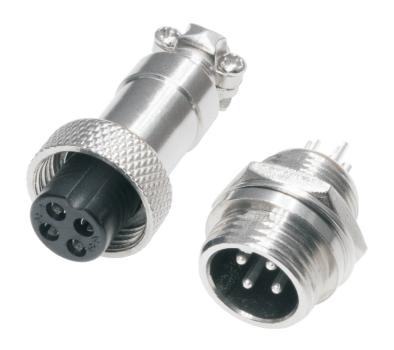

# Circular Connector, Wire to Panel, Straight Female Plug and Panel Mount Male Socket 4 Contacts / M12

Version 10/23

Item no.: 2705561

## **Specification**

Number of Contacts: 4 Mating thread type: M12

### Material

Shell: Nickel plated Zinc Alloy Insulation: Black Bakelite Contact: Silver plated Copper