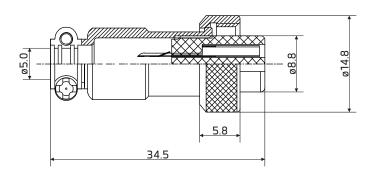

## **Straight Female Plug and Panel Mount Male Socket**

Dimension: mm±0.2

Recommended panel cutouts

**Specification** Number of Contacts: 5 Mating thread type: M12

Material

Shell: Nickel plated Zinc Alloy Insulation: Black Bakelite Contact: Silver plated Copper