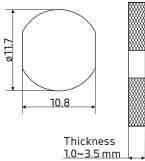

## **Straight Female Plug and Panel Mount Male Socket**

Dimension: mm±0.2

Recommended panel cutouts

**Specification** Number of Contacts: 5 Mating thread type: M12

Material

Shell: Nickel plated Zinc Alloy Insulation: Black Bakelite Contact: Silver plated Copper