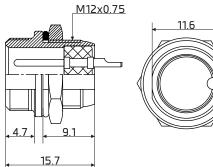

## **Straight Female Plug and Panel Mount Male Socket**

Dimension: mm±0.2

Recommended panel cutouts

**Specification** Number of Contacts: 5 Mating thread type: M12

Material

Shell: Nickel plated Zinc Alloy Insulation: Black Bakelite Contact: Silver plated Copper