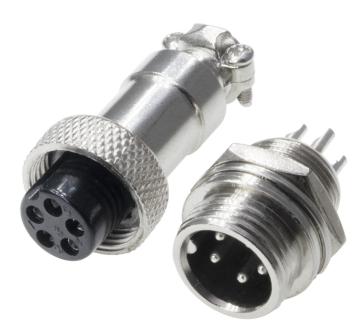

## **Straight Female Plug and Panel Mount Male Socket**

Dimension: mm±0.2

Recommended panel cutouts

**Specification** Number of Contacts: 5 Mating thread type: M12

Material

Shell: Nickel plated Zinc Alloy Insulation: Black Bakelite Contact: Silver plated Copper