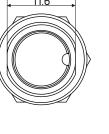

## **Straight Female Plug and Panel Mount Male Socket**

Dimension: mm±0.2

Recommended panel cutouts

**Specification** Number of Contacts: 5 Mating thread type: M12

Material

Shell: Nickel plated Zinc Alloy Insulation: Black Bakelite Contact: Silver plated Copper