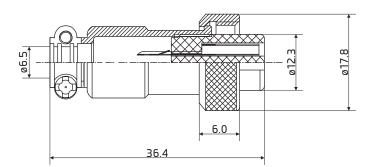

#### Environment

Operation temperature: -20 to 85°C

Protect class: IP55 Termination: Solder

Suit Cable size: O.D. ø6.5mm max.

Wire guide: AWG 16 - 14

Conductor cross-section: 1.3 - 2.1mm<sup>2</sup>

Version 10/23