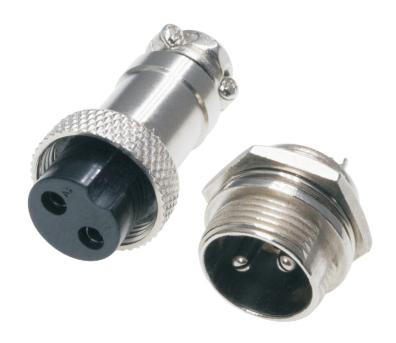

## Circular Connector, Wire to Panel, Straight Female Plug and Panel Mount Male Socket 2 Contacts / M16

Item no.: 2705569

### Specification

Number of Contacts: 2 Mating thread type: M16

#### Material

Shell: Nickel plated Zinc Alloy Insulation: Black Bakelite Contact: Silver plated Copper