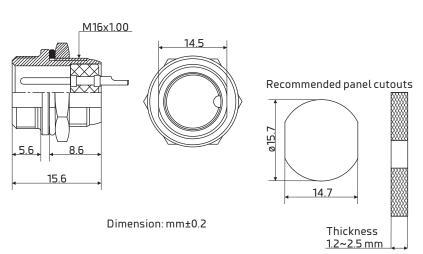

### Specification

Number of Contacts: 2 Mating thread type: M16

#### Environment

Operation temperature: -20 to 85°C

Protect class: IP55 Termination: Solder

Suit Cable size: O.D. ø6.5mm max.

Wire guide: AWG 16 - 14

Conductor cross-section: 1.3 - 2.1mm<sup>2</sup>

Version 10/23