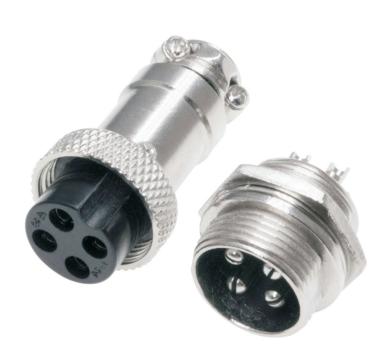

## Circular Connector, Wire to Panel, Straight Female Plug and Panel Mount Male Socket 4 Contacts / M16

Version 10/23

Item no.: 2705571

### **Specification**

Number of Contacts: 4 Mating thread type: M16

#### Material

Shell: Nickel plated Zinc Alloy Insulation: Black Bakelite Contact: Silver plated Copper