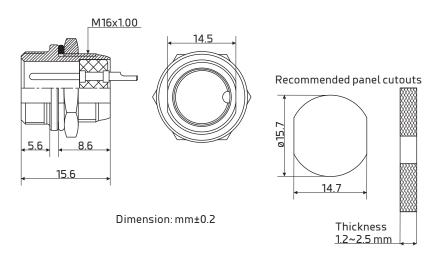

# **DATASHEET**

## Circular Connector, Wire to Panel, Straight Female Plug and Panel Mount Male Socket 4 Contacts / M16

Version 10/23

Item no.: 2705571









### **Specification**

Number of Contacts: 4 Mating thread type: M16

#### Material

Shell: Nickel plated Zinc Alloy Insulation: Black Bakelite Contact: Silver plated Copper

#### Electrical

Operating voltage: 60V Rated current: 7 A

Insulation resistance:  $100 \, M\Omega$  min. Contact resistance:  $10 \, m\Omega$  max.

#### Environment

Operation temperature: -20 to 85°C

Protect class: IP55 Termination: Solder

Suit Cable size: O.D. ø6.5mm max.

Wire guide: AWG 16 - 14

Conductor cross-section: 1.3 - 2.1mm<sup>2</sup>