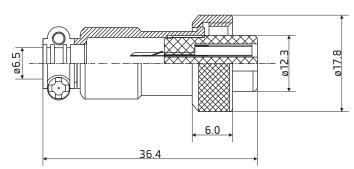

#### Environment

Operation temperature: -20 to 85°C

Protect class: IP55 Termination: Solder

Suit Cable size: O.D. ø6.5mm max.

Wire guide: AWG 16 - 14

Conductor cross-section: 1.3 - 2.1mm<sup>2</sup>