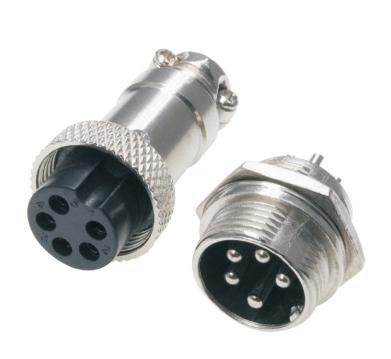

## Circular Connector, Wire to Panel, Straight Female Plug and Panel Mount Male Socket 5 Contacts / M16

Version 10/23

Item no.: 2705572

### **Specification**

Number of Contacts: 5 Mating thread type: M16