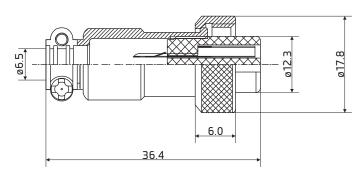

#### Environment

Operation temperature: -20 to 85°C

Protect class: IP55 Termination: Solder

Suit Cable size: O.D. ø6.5mm max.

Wire guide: AWG 18 - 16

Conductor cross-section: 1.0 - 1.3mm<sup>2</sup>