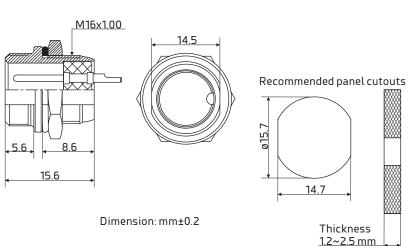

### **Specification**

Number of Contacts: 5 Mating thread type: M16

#### Environment

Operation temperature: -20 to 85°C

Protect class: IP55 Termination: Solder

Suit Cable size: O.D. ø6.5mm max.

Wire guide: AWG 18 - 16

Conductor cross-section: 1.0 - 1.3mm<sup>2</sup>