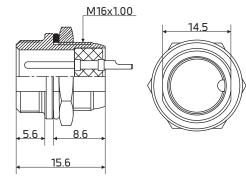

## DATASHEET

Circular Connector, Wire to Panel, Straight Female Plug and Panel Mount Male Socket 7 Contacts / M16

Item no.: 2705574

Dimension: mm±0.2

Thickness <u>1.2~2.5 mm</u> Specification

Number of Contacts: 7 Mating thread type: M16