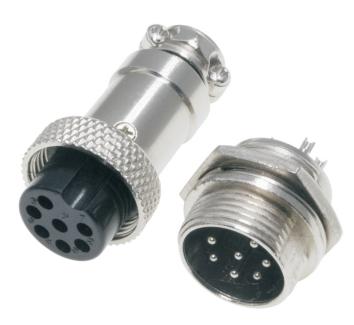

## DATASHEET

Circular Connector, Wire to Panel, Straight Female Plug and Panel Mount Male Socket 7 Contacts / M16

Item no.: 2705574

Dimension: mm±0.2

Thickness <u>1.2~2.5 mm</u> Specification

Number of Contacts: 7 Mating thread type: M16