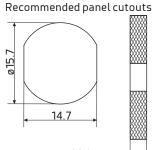

## DATASHEET

Circular Connector, Wire to Panel, Straight Female Plug and Panel Mount Male Socket 7 Contacts / M16

Item no.: 2705574

Dimension: mm±0.2

Thickness <u>1.2~2.5 mm</u> Specification

Number of Contacts: 7 Mating thread type: M16