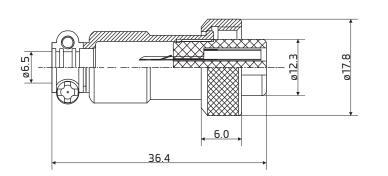

## DATASHEET

Circular Connector, Wire to Panel, Straight Female Plug and Panel Mount Male Socket 7 Contacts / M16

Item no.: 2705574

Dimension: mm±0.2

Thickness <u>1.2~2.5 mm</u> Specification

Number of Contacts: 7 Mating thread type: M16

Environment Operation temperature: -20 to 85°C Protect class: IP55 Termination: Solder Suit Cable size: O.D. ø6.5mm max. Wire guide: AWG 22 - 20 Conductor cross-section: 0.34 - 0.5mm<sup>2</sup>