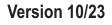

## DATASHEET

Circular Connector, Wire to Panel, Straight Female Plug and Panel Mount Male Socket 7 Contacts / M16

Item no.: 2705574

Dimension: mm±0.2

Thickness <u>1.2~2.5 mm</u> Specification

Number of Contacts: 7 Mating thread type: M16

Material Shell: Nickel plated Zinc Alloy Insulation: Black Bakelite Contact: Silver plated Copper

Electrical Operating voltage: 30V Rated current: 1 A Insulation resistance: 100 MΩ min. Contact resistance: 10 mΩ max.

Environment Operation temperature: -20 to 85°C Protect class: IP55 Termination: Solder Suit Cable size: O.D. ø6.5mm max. Wire guide: AWG 22 - 20 Conductor cross-section: 0.34 - 0.5mm<sup>2</sup>