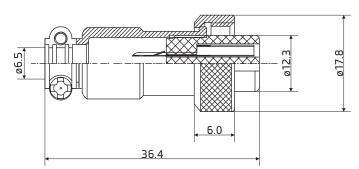

#### Environment

Operation temperature: -20 to 85°C

Protect class: IP55 Termination: Solder

Suit Cable size: O.D. ø6.5mm max.

Wire guide: AWG 22 - 20

Conductor cross-section: 0.34 - 0.5mm<sup>2</sup>