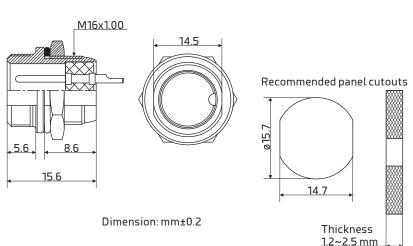

#### **Specification**

Number of Contacts: 8 Mating thread type: M16

#### Environment

Operation temperature: -20 to 85°C

Protect class: IP55 Termination: Solder

Suit Cable size: O.D. ø6.5mm max.

Wire guide: AWG 22 - 20

Conductor cross-section: 0.34 - 0.5mm<sup>2</sup>