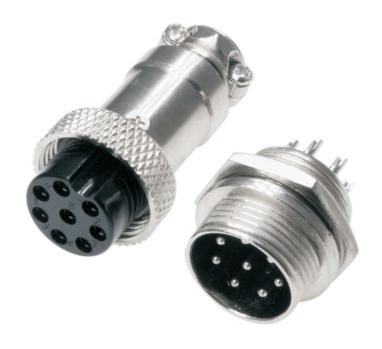

## Circular Connector, Wire to Panel, Straight Female Plug and Panel Mount Male Socket 8 Contacts / M16

Version 10/23

Item no.: 2705575

#### **Specification**

Number of Contacts: 8 Mating thread type: M16

## Material

Shell: Nickel plated Zinc Alloy Insulation: Black Bakelite Contact: Silver plated Copper