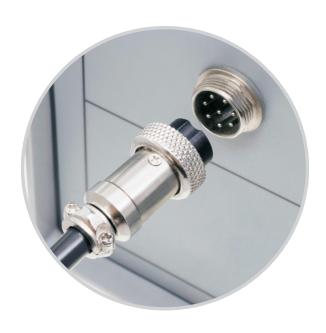

## Circular Connector, Wire to Panel, Straight Female Plug and Panel Mount Male Socket 8 Contacts / M16

Version 10/23

Item no.: 2705575