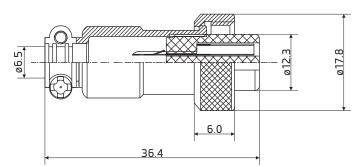

#### Environment

Operation temperature: -20 to 85°C

Protect class: IP55 Termination: Solder

Suit Cable size: O.D. ø6.5mm max.

Wire guide: AWG 22 - 20

Conductor cross-section: 0.34 - 0.5mm<sup>2</sup>