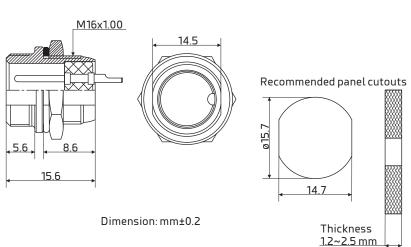

### **Specification**

Number of Contacts: 9 Mating thread type: M16

#### Environment

Operation temperature: -20 to 85°C

Protect class: IP55 Termination: Solder

Suit Cable size: O.D. ø6.5mm max.

Wire guide: AWG 22 - 20

Conductor cross-section: 0.34 - 0.5mm<sup>2</sup>