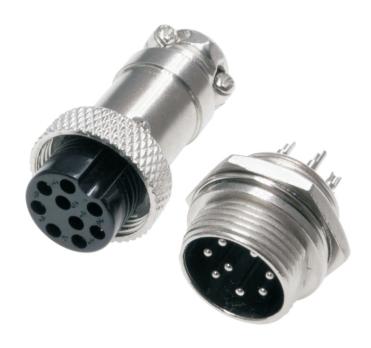

### **Specification**

Number of Contacts: 9 Mating thread type: M16

#### Material

Shell: Nickel plated Zinc Alloy Insulation: Black Bakelite Contact: Silver plated Copper