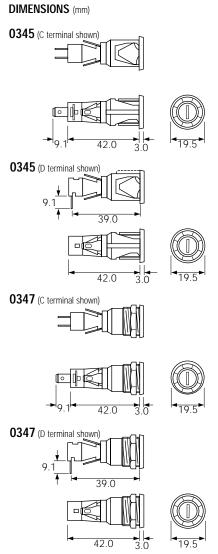

## Fuseholders 6 x 30 mm (1¼"x¼")

T 0347 RA -----

TERMINAL BODY & CAP PANEL HOLE OPTIONS

16A 250Vac (max fuse rating\*) T-55 to T+70 (ambient) Maximum dissipation wattage: 2.5W

UL 94V2 UL file E92075 CSA file LR44770

These products comply with safety category PC2

\*Users should be aware of the de-rating factors published by specialist manufacturers of fuses

Fuseholders with in-line termination have combination (4.8 / 6.3) terminals. It has not been possible to show both views here. Units with right angle terminals have user specified end terminals and combination mid-body terminals