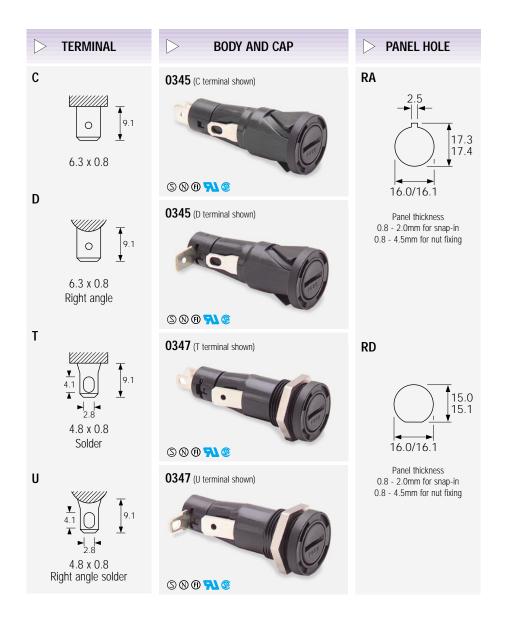

## Fuseholders 6 x 30 mm (1¼"x¼")

T 0347 RA -----

TERMINAL BODY & CAP PANEL HOLE OPTIONS

16A 250Vac (max fuse rating\*) T-55 to T+70 (ambient) Maximum dissipation wattage: 2.5W

UL 94V2 UL file E92075 CSA file LR44770

These products comply with safety category PC2

\*Users should be aware of the de-rating factors published by specialist manufacturers of fuses

Fuseholders with in-line termination have combination (4.8 / 6.3) terminals. It has not been possible to show both views here. Units with right angle terminals have user specified end terminals and combination mid-body terminals