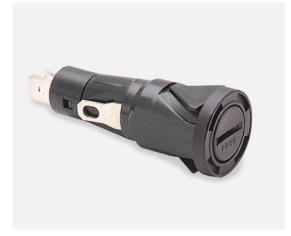

## Fuseholders 6 x 30 mm (1¼"x¼")

T 0347 RA -----

TERMINAL BODY & CAP PANEL HOLE OPTIONS

16A 250Vac (max fuse rating\*) T-55 to T+70 (ambient) Maximum dissipation wattage: 2.5W

UL 94V2 UL file E92075 CSA file LR44770

These products comply with safety category PC2

\*Users should be aware of the de-rating factors published by specialist manufacturers of fuses

Fuseholders with in-line termination have combination (4.8 / 6.3) terminals. It has not been possible to show both views here. Units with right angle terminals have user specified end terminals and combination mid-body terminals