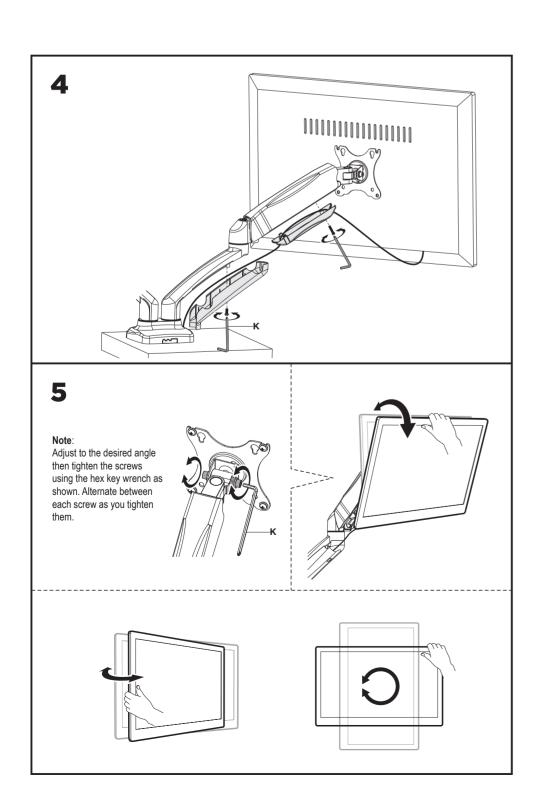

If the arm **rises**, turn the adjustment screw clockwise until it stays in a horizontal position.

**DO NOT** over tighten the screws.

CAUTION