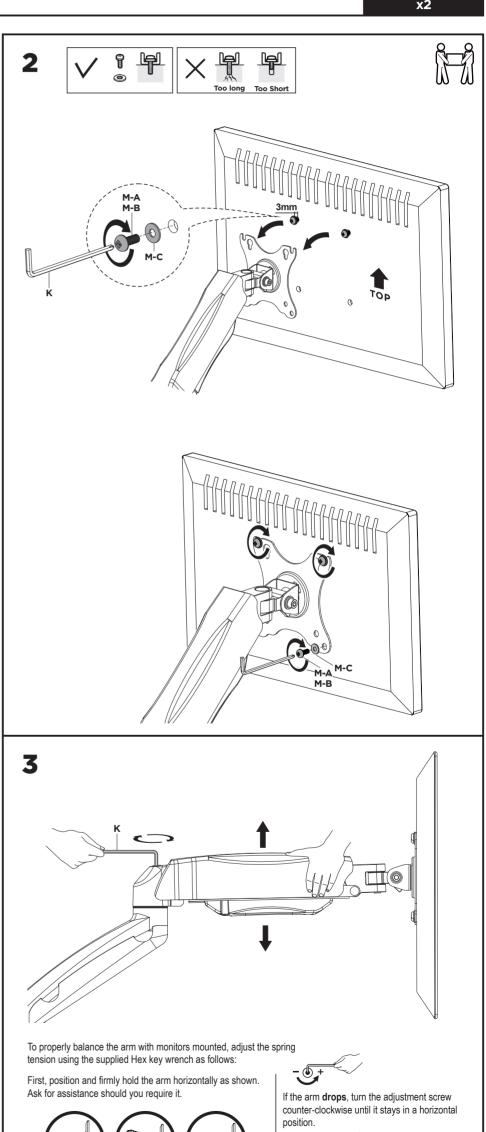

## 2x Monitor Desk Mount

Item No.: 2731201 (SP-MM-910)

Support VESA mount 75x75 100x100

To avoid damage to monitors or mount, always

keep the arm in a horizontal position while adjusting and ask for assistance if required.

If the arm **rises**, turn the adjustment screw clockwise until it stays in a horizontal position.

**DO NOT** over tighten the screws.

CAUTION