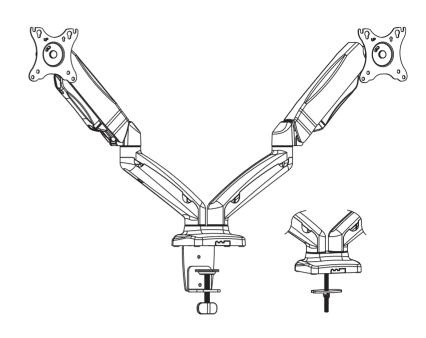

## 2x Monitor Desk Mount

Item No.: 2731201 (SP-MM-910)

Support VESA mount 75x75 100x100

To avoid damage to monitors or mount, always

keep the arm in a horizontal position while adjusting and ask for assistance if required.