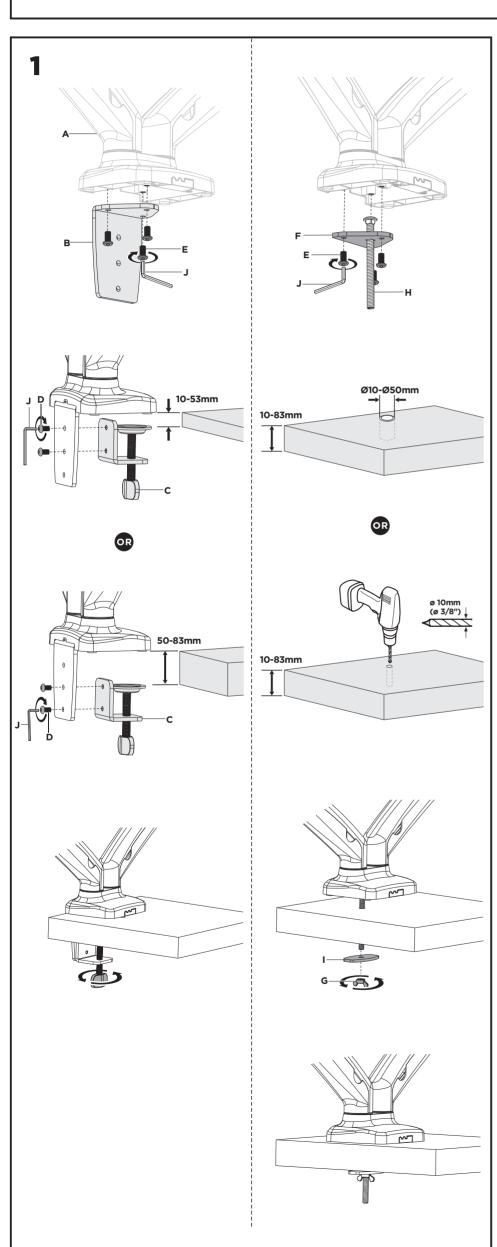

## 2x Monitor Desk Mount

Item No.: 2731201 (SP-MM-910)

Support VESA mount 75x75 100x100

To avoid damage to monitors or mount, always

keep the arm in a horizontal position while adjusting and ask for assistance if required.