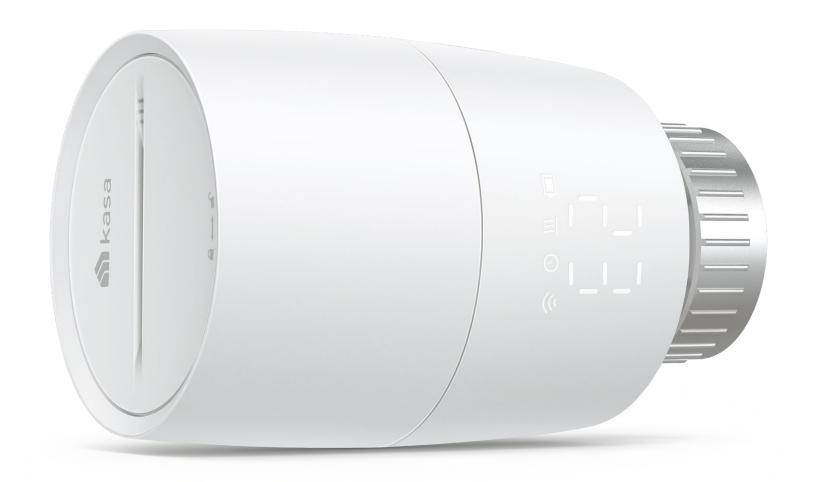

# Kasa Smart Thermostatic Radiator Valve

# Easy to Install

- · Install It Yourself Simply replace your old radiator valve with Kasa and follow the step-by-step in-app guide for installation.
- · Compatibility Fits on most existing radiators valves (M30 x 1.5mm) with 3 adapters provided to maximise compatibility.
- · Up to 32 Radiators Each hub can connect and manage up to 32 radiators.

#### General

- · Package Contents:
- 1× KE100
- 2 x AA/LR6 batteries
- 1 x Quick Start Guide
- 1 x RA adapter
- 1 x RAV adapter
- 1 x RAVL adapter
- 1 x Cover Opener
- · Size:  $\phi$ 56.5 x 84 mm ( $\phi$ 2.2 × 3.3 in)
- · Buttons: Control Knob, SYNC/Reset
- · Operating Temperature: 0 °C ~ 40 °C (32°F ~ 104°F)
- · Operating Humidity: 10%~90%RH, Non-condensing
- · Certifications: CE, UKCA, RoHS