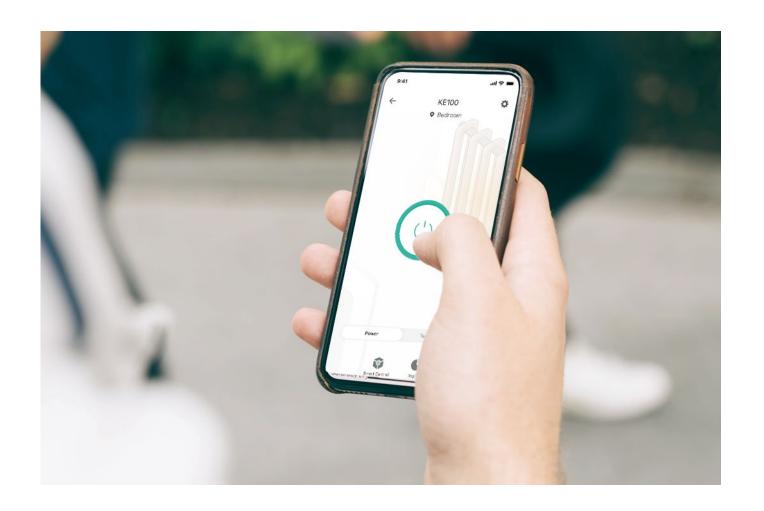

# Control from Anywhere

Control all your radiators in each room from your phone. No more guessing if you left the heating on. No more heating an empty room.

## Ease to Use

- · Anywhere and Anytime Control your home temperature using the Kasa Smart app from anywhere, at anytime.
- · Smart Schedule Set schedules to automate your heating that suit your daily routines.
- · Voice Control Hands-free voice control via Alexa and Google Assistant.
- · Room-by-Room Comfort Set the perfect temperature in each romm individually.