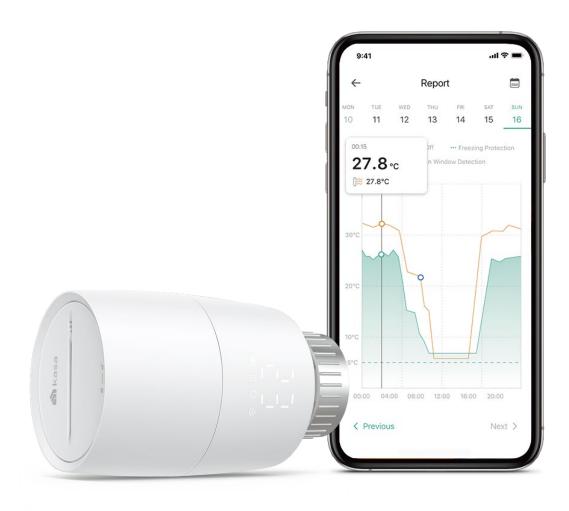

# Saving Energy Made Easy

The Kasa Smart Thermostatic Radiator Valve allows you to set heating schedules based on your daily routines to make heating more efficient and save your money.

# Control from Anywhere

Control all your radiators in each room from your phone. No more guessing if you left the heating on. No more heating an empty room.

## Ease to Use

- · Anywhere and Anytime Control your home temperature using the Kasa Smart app from anywhere, at anytime.
- · Smart Schedule Set schedules to automate your heating that suit your daily routines.
- · Voice Control Hands-free voice control via Alexa and Google Assistant.
- · Room-by-Room Comfort Set the perfect temperature in each romm individually.