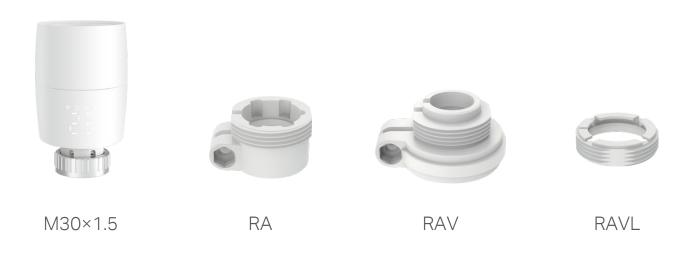

# Easy to Install

- · Install It Yourself Simply replace your old radiator valve with Kasa and follow the step-by-step in-app guide for installation.
- · Compatibility Fits on most existing radiators valves (M30 x 1.5mm) with 3 adapters provided to maximise compatibility.
- · Up to 32 Radiators Each hub can connect and manage up to 32 radiators.

# Valve Adapter Included

#### General

- · Package Contents:
- 1× KE100
- 2 x AA/LR6 batteries
- 1 x Quick Start Guide
- 1 x RA adapter
- 1 x RAV adapter
- 1 x RAVL adapter
- 1 x Cover Opener
- · Size:  $\phi$ 56.5 x 84 mm ( $\phi$ 2.2 × 3.3 in)
- · Buttons: Control Knob, SYNC/Reset
- · Operating Temperature: 0 °C ~ 40 °C (32°F ~ 104°F)
- · Operating Humidity: 10%~90%RH, Non-condensing
- · Certifications: CE, UKCA, RoHS