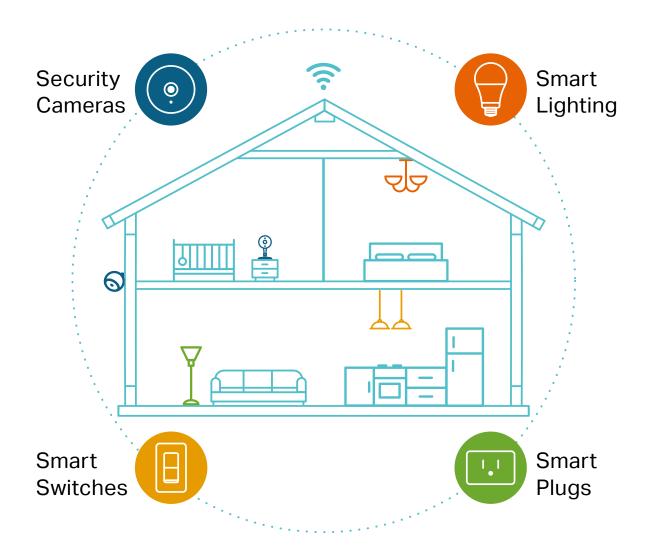

# Your Home. One App.

Turn your home into a true smart home with Kasa Smart. Automate your lights and appliances with smart plugs, bulbs, and switches. Secure your home with Kasa cameras. Control it all from the Kasa Smart app.