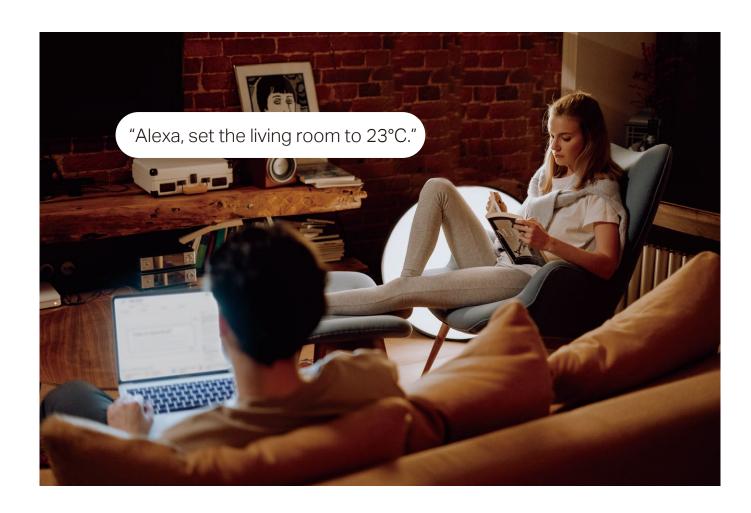

## Hands-Free Voice Control

Ask Alexa or Google Assistant to fine-tune your home's temperature. No need to get up from the sofa.

## Ease to Use

- · Anywhere and Anytime Control your home temperature using the Kasa Smart app from anywhere, at anytime.
- · Smart Schedule Set schedules to automate your heating that suit your daily routines.
- · Voice Control Hands-free voice control via Alexa and Google Assistant.
- · Room-by-Room Comfort Set the perfect temperature in each romm individually.