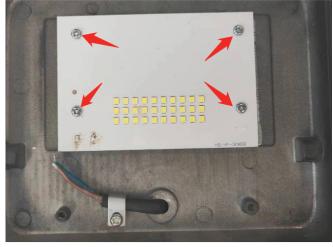

#### Step 2 Remove the 4 screws and open the handle.

Step 3 Disconnect the wire and take out the lamp head.

Step 4 Remove the 8 screws and open the lamp cover.

Step 5 Remove the 4 screws and open LED head.