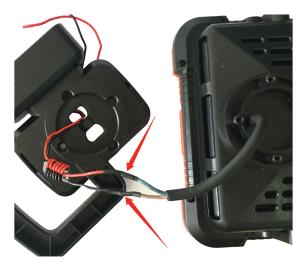

Step 6 Desoldering the wire solder.

Step 7 Remove the 4 screws.

Step 8

This is a publication by Conrad Electronic SE, Klaus-Conrad-Str. 1, D-92240 Hirschau (www.conrad.com). All rights including translation reserved. Reproduction by any method (e.g. photocopying, microfilming or the capture in electronic data processing systems) requires prior written approval from the editor. Reprinting, also in part, is prohibited. This publication reflects the technical status at the time of printing. Copyright by Conrad Electronic SE.