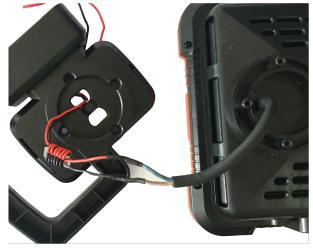

#### Step 2 Remove the 4 screws and open the handle.

Step 3 Disconnect the wire and take out the lamp head.

Step 4 Remove the 8 screws and open the lamp cover.

Step 5 Remove the 4 screws and open LED head.