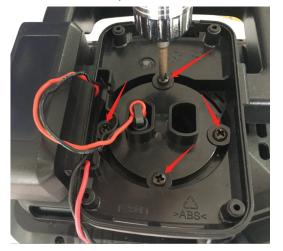

#### Step 2 Remove the 4 screws and open the handle.

Step 3 Disconnect the wire and take out the lamp head.

Step 4 Remove the 8 screws and open the lamp cover.

Step 5 Remove the 4 screws and open LED head.