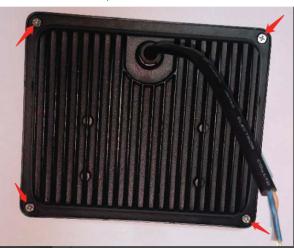

#### Step 2 Remove the 4 screws and open the handle.

Step 3 Disconnect the wire and take out the lamp head.

Step 4 Remove the 8 screws and open the lamp cover.

Step 5 Remove the 4 screws and open LED head.