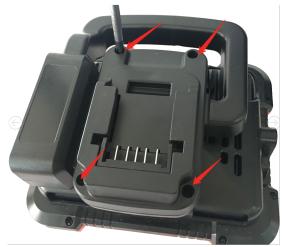

## Dismantling Instructions

Rechargable LED work light, 2500 LM Item no: 2734751

#### 1 Dismantling recommendations

- Disconnect from power supply.
- Ask help from a professional if needed.

## 2 Dismantling instructions

# Step 1

Remove the 4 screws and open the back cover.



#### Step 2 Remove the 4 screws and open the handle.





Step 3 Disconnect the wire and take out the lamp head.



Step 4 Remove the 8 screws and open the lamp cover.



Step 5 Remove the 4 screws and open LED head.



Step 6 Desoldering the wire solder.



Step 7 Remove the 4 screws.



Step 8





This is a publication by Conrad Electronic SE, Klaus-Conrad-Str. 1, D-92240 Hirschau (www.conrad.com). All rights including translation reserved. Reproduction by any method (e.g. photocopying, microfilming or the capture in electronic data processing systems) requires prior written approval from the editor. Reprinting, also in part, is prohibited. This publication reflects the technical status at the time of printing. Copyright by Conrad Electronic SE.

\*2734751\_V1\_0623\_hs\_en 893545355