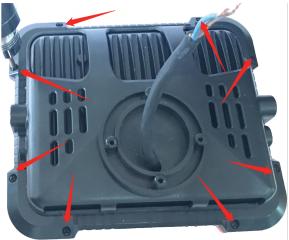

## Dismantling Instructions

Rechargable LED work light, 2500 LM Item no: 2734751

#### 1 Dismantling recommendations

- Disconnect from power supply.
- Ask help from a professional if needed.

## 2 Dismantling instructions

# Step 1

Remove the 4 screws and open the back cover.



#### Step 2 Remove the 4 screws and open the handle.





Step 3 Disconnect the wire and take out the lamp head.



Step 4 Remove the 8 screws and open the lamp cover.



Step 5 Remove the 4 screws and open LED head.



Step 6 Desoldering the wire solder.



Step 7 Remove the 4 screws.



Step 8





This is a publication by Conrad Electronic SE, Klaus-Conrad-Str. 1, D-92240 Hirschau (www.conrad.com). All rights including translation reserved. Reproduction by any method (e.g. photocopying, microfilming or the capture in electronic data processing systems) requires prior written approval from the editor. Reprinting, also in part, is prohibited. This publication reflects the technical status at the time of printing. Copyright by Conrad Electronic SE.

\*2734751\_V1\_0623\_hs\_en 893545355 I1/O1 en