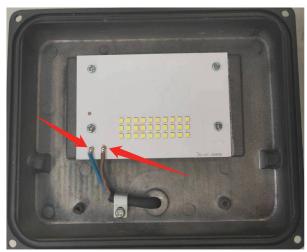

#### Step 2 Remove the 4 screws and open the handle.

Step 3 Disconnect the wire and take out the lamp head.

Step 4 Remove the 8 screws and open the lamp cover.

Step 5 Remove the 4 screws and open LED head.