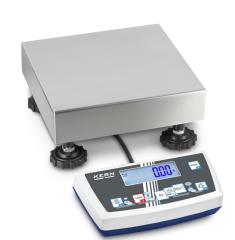

# **KERN CDS 4K0.02**

English Symbol language

Easy to use industrial counting scale for heavy loads, counting resolution up to 300,000 points, ideal for the diverse possibilities of Industry 4.0 applications

| 8 8                                  | 0 )              | J | J |
|--------------------------------------|------------------|---|---|
| Construction                         |                  |   |   |
| Dimension display device (W×D×H)     | 225×115×60 mm    |   |   |
| Dimension housing (W×D×H)            | 225×115×60 mm    |   |   |
| Dimensions weighing platform (W×D×H) | 228×228×95 mm    |   |   |
| Dimensions weighing surface (W×D)    | 228×228 mm       |   |   |
| Material housing                     | plastic          |   |   |
| Material display housing             | Plastics         |   |   |
| Material weighing plate              | stainless steel  |   |   |
| Material platform                    | metal, lacquered |   |   |
| Wall mount                           | ✓                |   |   |
| Display device cable length          | 2 m              |   |   |
| Levelling feet adjustable            | ✓                |   |   |
|                                      |                  |   |   |