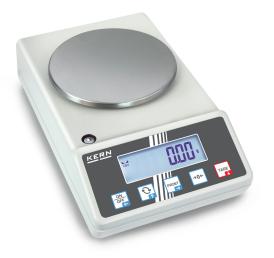

# KERN 572-35

All-rounder, e.g. as precision balance in the laboratory or in harsh industrial applications, ideal for the diverse possibilities of Industry 4.0 applications

| Category                                          |                                                                        |
|---------------------------------------------------|------------------------------------------------------------------------|
| Brand                                             | KERN                                                                   |
| Product category                                  | Laboratory balances                                                    |
| Product group                                     | Precision balances                                                     |
|                                                   |                                                                        |
| Measuring System                                  |                                                                        |
| Readability [d]                                   | 0,01 g                                                                 |
| Weighing capacity [Max]                           | 2400 g                                                                 |
| Eccentric loading at 1/3 [Max]                    | 0,05 g                                                                 |
| USP Minimum weight of sample (k<br>= 2, U = 0.1%) | 20 g                                                                   |
| Reproducibility                                   | 0,01 g                                                                 |
| Linearity                                         | ± 0,03 g                                                               |
| Weighing system                                   | Strain gauge                                                           |
| Resolution                                        | 240.000                                                                |
| Units                                             | kg g dwt tl (Tw) tl (HK)<br>ozt tl (Singap, Malays) ct<br>mo lb oz ffa |
| Default unit                                      | g                                                                      |
| Stabilization time                                | 3 s                                                                    |
| Warm-up time                                      | 120 min                                                                |
| Adjustment options                                | Adjusting with external weight                                         |
| Recommended adjusting weight                      | 2 kg (F1)                                                              |
| Possible calibration points                       | 500 g; 1 kg; 2 kg; 2,4 kg                                              |
|                                                   |                                                                        |
| Approval                                          |                                                                        |
| CE mark                                           | J                                                                      |

| CE mark              | $\checkmark$  |
|----------------------|---------------|
| Display              |               |
| Display type         | 7 segment LED |
| Display digit height | 21 mm         |
|                      |               |

| Display backlight                                                 | 1                                               |
|-------------------------------------------------------------------|-------------------------------------------------|
| Display screen size                                               | 89×30 mm                                        |
| Languages of the user interface                                   | English Symbol language                         |
| Construction                                                      |                                                 |
| Dimension housing (W×D×H)                                         | 180×310×85 mm                                   |
| Dimensions completely mounted                                     |                                                 |
| (W×D×H)                                                           | 180×310×90 mm                                   |
| Dimensions weighing surface (Ø)                                   | 150 mm                                          |
| Material housing                                                  | cast aluminium                                  |
| Material weighing plate                                           | stainless steel                                 |
| Material platform                                                 | Stainless steel                                 |
| Levelling feet adjustable                                         | $\checkmark$                                    |
| Functions                                                         |                                                 |
| Number of keys for operation                                      | 5                                               |
| Auto-off interval(s) in mains power mode                          | 3 min off                                       |
| Auto-off interval(s) in battery                                   | 5 min 2 min 1 min 30                            |
| mode/rechargeable battery mode                                    | min 60 min 30 sec                               |
| PreTare function                                                  |                                                 |
| Tare function                                                     | manual (multi)                                  |
| Percentage determination                                          | ✓<br>✓                                          |
| Counting function<br>Tolerance weighing                           | ✓<br>✓                                          |
| Function for averaging under                                      | v                                               |
| unstable weighing conditions                                      | 1                                               |
| Recipe/summing level                                              | Rez A (Net total)                               |
| Underfloor weighing                                               | Hook (optional)                                 |
| Interfaces                                                        | RS-232 (optional) USB-<br>Device (optional) KUP |
| Counting                                                          |                                                 |
| Smallest piece weight when piece counting - laboratory conditions | 10 mg                                           |
| Smallest piece weight when piece counting - normal conditions     | 100 mg                                          |
| Counting reference weight can be entered                          | ✓                                               |
| Reference quantity                                                | 5, 10, 20, 50, n (any<br>number of pieces)      |
| Counting resolution (laboratory conditions)                       | 240.000                                         |
| Power Supplay                                                     |                                                 |
| Input voltage power supply /<br>power [Max]                       | 100 V - 240 V AC, 50 /<br>60 Hz                 |
| Input voltage device / power [Max]                                |                                                 |
| ,                                                                 | ,                                               |