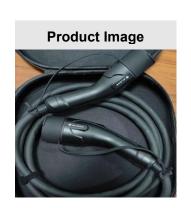

## **EC Declaration of Conformity**

| Manufacturer | Jiangsu Yihang Electric Science |
|--------------|---------------------------------|
|              | and Technology Co.,Ltd          |
| Product name | EVbee EV Charging Cable         |
| Model No.    | WB-IP3-AC2.0-16AS               |
|              | WB-IP3-AC2.0-16AT               |
|              | WB-IP3-AC2.0-32AS               |
|              | WB-IP3-AC2.0-32AT               |
| Product type | Electric car charging           |