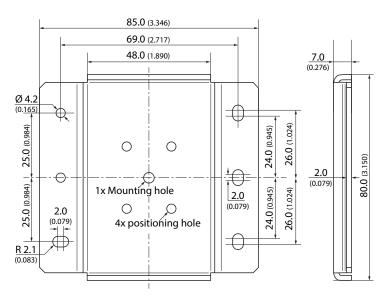

### **Outline Dimensions**

### **Mechanical Drawing**

All dimensions in mm (inch) Tolerance: ±0.3 (±0.012)