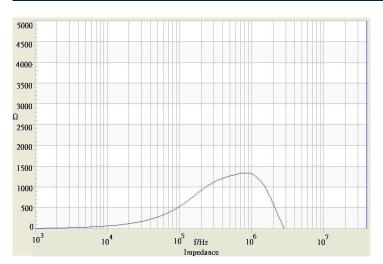

# **TRACO POWER**

## **Common Mode Choke**

| Order Code                | ТСК-053                                  |
|---------------------------|------------------------------------------|
| Inductance (each winding) | <b>830 μH ±35%</b> (at 100 kHz / 100 mV) |
| Impedance (DCR)           | 31 mΩ max.                               |
| Rated Current             | 3.3 A max.                               |
| Rated Voltage             | 500 VDC max. (between windings)          |
| Operating Temperature     | -40°C to +105°C                          |
| RoHS Exemptions           | No Exemptions                            |



#### Impedance Curve



### **Outline Dimensions**





**PIN 1 MARK** 





All specifications valid at +25°C, unless otherwise stated.

© Copyright 2023 Traco Electronic AG

**TRACO POWER** 

#### Dimensions [mm] A 11.5 max. В 11.5 max. С 9.8 max. D 2.5 min. Ε $7.62 \pm 0.2$ F $7.62 \pm 0.2$ G ø 0.6 ±0.1

Specifications can be changed without notice. Rev. September 19, 2023 Page 1 / 1



www.tracopower.com