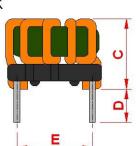

### **Outline Dimensions**

**PIN 1 MARK** 

All specifications valid at +25°C, unless otherwise stated.

© Copyright 2023 Traco Electronic AG

**TRACO POWER** 

#### Dimensions [mm] A 11.5 max. В 11.5 max. С 9.8 max. D 2.5 min. Ε $7.62 \pm 0.2$ F $7.62 \pm 0.2$ G ø 0.6 ±0.1

Specifications can be changed without notice. Rev. September 19, 2023 Page 1 / 1

www.tracopower.com