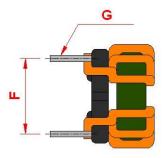

### **Outline Dimensions**

**PIN 1 MARK** 

All specifications valid at +25°C, unless otherwise stated.

© Copyright 2023 Traco Electronic AG

**TRACO POWER** 

#### Dimensions [mm] A 11.5 max. В 11.5 max. С 9.8 max. D 2.5 min. Ε $7.62 \pm 0.2$ F $7.62 \pm 0.2$ G ø 0.6 ±0.1

Specifications can be changed without notice. Rev. September 19, 2023 Page 1 / 1

www.tracopower.com