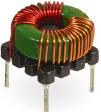

## **Common Mode Choke**

| Order Code                | ТСК-053                                  |
|---------------------------|------------------------------------------|
| Inductance (each winding) | <b>830 μH ±35%</b> (at 100 kHz / 100 mV) |
| Impedance (DCR)           | 31 mΩ max.                               |
| Rated Current             | 3.3 A max.                               |
| Rated Voltage             | 500 VDC max. (between windings)          |
| Operating Temperature     | -40°C to +105°C                          |
| RoHS Exemptions           | No Exemptions                            |