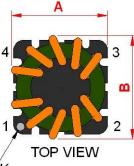

### **Outline Dimensions**

**PIN 1 MARK** 

All specifications valid at +25°C, unless otherwise stated.

© Copyright 2023 Traco Electronic AG

**TRACO POWER** 

#### Dimensions [mm] A 11.5 max. В 11.5 max. С 9.8 max. D 2.5 min. Ε $7.62 \pm 0.2$ F $7.62 \pm 0.2$ G ø 0.6 ±0.1

Specifications can be changed without notice. Rev. September 19, 2023 Page 1 / 1

www.tracopower.com