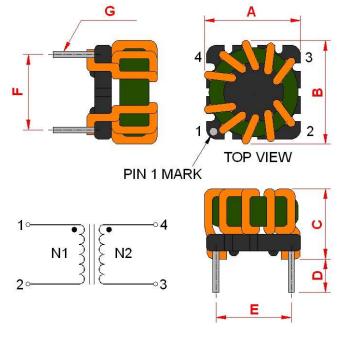

## **Outline Dimensions**

| Dimensions [mm] |            |
|-----------------|------------|
| Α               | 9.5 ±0.1   |
| В               | 9.5 ±0.1   |
| С               | 7.0 max.   |
| D               | 2.5 min.   |
| E               | 7.62 ±0.2  |
| F               | 7.62 ±0.2  |
| G               | ø 0.6 ±0.1 |