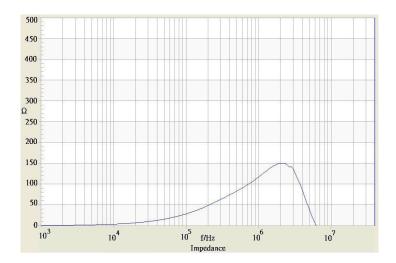

## **Common Mode Choke**

**TCK-075** 

| Order Code                | TCK-075                                 |
|---------------------------|-----------------------------------------|
| Inductance (each winding) | <b>33.3 μH ±20%</b> (at 10 kHz / 50 mV) |
| Impedance (DCR)           | 9 mΩ max.                               |
| Rated Current             | 4 A max.                                |
| Rated Voltage             | 500 VDC max. (between windings)         |
| Operating Temperature     | -40°C to +105°C                         |
| RoHS Exemptions           | No Exemptions                           |



## Impedance Curve



## **Outline Dimensions**



| Dimensions [mm] |            |
|-----------------|------------|
| Α               | 9.5 ±0.1   |
| В               | 9.5 ±0.1   |
| С               | 7.0 max.   |
| D               | 2.5 min.   |
| E               | 7.62 ±0.2  |
| F               | 7.62 ±0.2  |
| G               | ø 0.6 ±0.1 |

All specifications valid at +25°C, unless otherwise stated.



Specifications can be changed without notice.