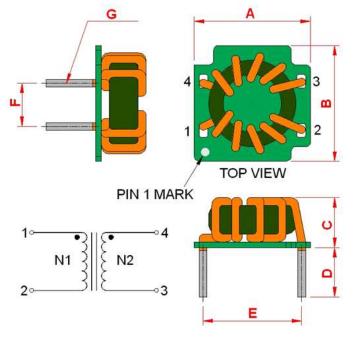

## **Outline Dimensions**

| <b>Dimensions</b> [mm] |            |
|------------------------|------------|
| Α                      | 16.6 ±0.4  |
| В                      | 16.4 ±0.4  |
| С                      | 12.5 max.  |
| D                      | 5.0 ±1.0   |
| E                      | 14.1 ±0.5  |
| F                      | 6.1 ±0.5   |
| G                      | ø 1.8 max. |