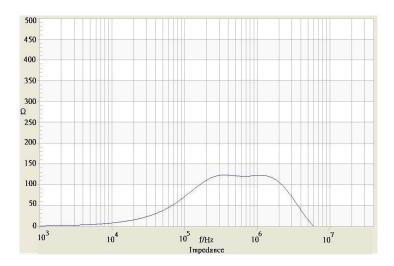

## **II TRACO POWER**

## **Common Mode Choke**

**TCK-086** 

| Order Code                | TCK-086                                  |
|---------------------------|------------------------------------------|
| Inductance (each winding) | <b>156 μH ±35%</b> (at 100 kHz / 100 mV) |
| Impedance (DCR)           | 3 mΩ max.                                |
| Rated Current             | 25 A max.                                |
| Rated Voltage             | 500 VDC max. (between windings)          |
| Operating Temperature     | -40°C to +105°C                          |
| RoHS Exemptions           | No Exemptions                            |



## Impedance Curve



## **Outline Dimensions**



| <b>Dimensions</b> [mm] |            |
|------------------------|------------|
| Α                      | 16.6 ±0.4  |
| В                      | 16.4 ±0.4  |
| С                      | 12.5 max.  |
| D                      | 5.0 ±1.0   |
| E                      | 14.1 ±0.5  |
| F                      | 6.1 ±0.5   |
| G                      | ø 1.8 max. |

All specifications valid at +25°C, unless otherwise stated.



Specifications can be changed without notice.