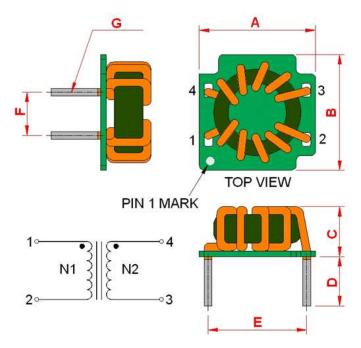

## **Outline Dimensions**

| Dimensions [mm] |            |
|-----------------|------------|
| Α               | 16.6 ±0.4  |
| В               | 16.4 ±0.4  |
| С               | 12.5 max.  |
| D               | 5.0 ±1.0   |
| E               | 14.5 ±0.5  |
| F               | 6.1 ±0.5   |
| G               | ø 0.8 max. |