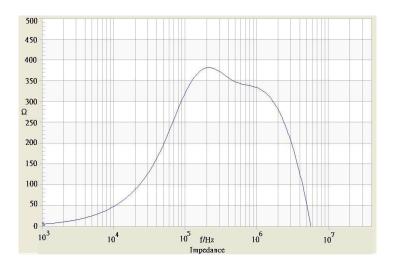

## **II TRACO POWER**

## **Common Mode Choke**

**TCK-088** 

| Order Code                | ТСК-088                                  |
|---------------------------|------------------------------------------|
| Inductance (each winding) | <b>521 μH ±35%</b> (at 100 kHz / 100 mV) |
| Impedance (DCR)           | 14 mΩ max.                               |
| Rated Current             | 7.7 A max.                               |
| Rated Voltage             | 500 VDC max. (between windings)          |
| Operating Temperature     | -40°C to +105°C                          |
| RoHS Exemptions           | No Exemptions                            |



## Impedance Curve



## **Outline Dimensions**



| Dimensions [mm] |            |
|-----------------|------------|
| Α               | 16.6 ±0.4  |
| В               | 16.4 ±0.4  |
| С               | 12.5 max.  |
| D               | 5.0 ±1.0   |
| E               | 14.5 ±0.5  |
| F               | 6.1 ±0.5   |
| G               | ø 0.8 max. |

All specifications valid at +25°C, unless otherwise stated.



Specifications can be changed without notice.