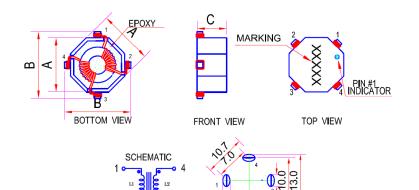

#### **Outline Dimensions**

<sup>3</sup> 3.05 4PL

2 m TOP VIEW

| Dimensions [mm] |           |
|-----------------|-----------|
| Α               | 9.2 max.  |
| В               | 11.8 max. |
| С               | 5.0 max.  |
| Marking         | 470UH     |