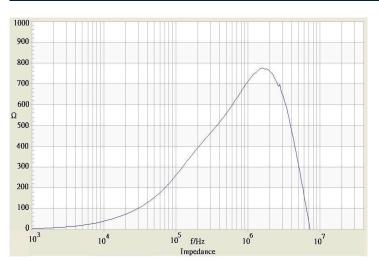

# **TRACO POWER**

### **Common Mode Choke**

| Order Code                | ТСК-090                                 |
|---------------------------|-----------------------------------------|
| Inductance (each winding) | <b>470 μH ±25%</b> (at 10 kHz / 100 mV) |
| Impedance (DCR)           | 60 mΩ max.                              |
| Rated Current             | 1 A max.                                |
| Rated Voltage             | 500 VDC max. (between windings)         |
| Operating Temperature     | -40°C to +105°C                         |
| RoHS Exemptions           | No Exemptions                           |

#### Impedance Curve



#### **Outline Dimensions**



<sup>3</sup> 3.05 4PL

2 m TOP VIEW

| Dimensions [mm] |           |
|-----------------|-----------|
| Α               | 9.2 max.  |
| В               | 11.8 max. |
| С               | 5.0 max.  |
| Marking         | 470UH     |

All specifications valid at +25°C, unless otherwise stated.

© Copyright 2023 Traco Electronic AG

**TRACO POWER** 

www.tracopower.com

Specifications can be changed without notice. Rev. September 19, 2023 Page 1 / 1

## TCK-090