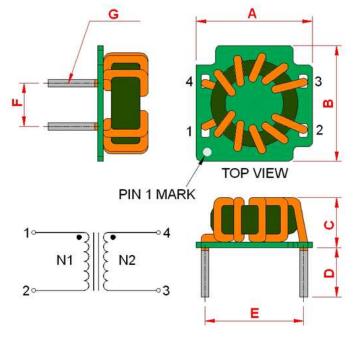

## **Outline Dimensions**

| Dimensions [mm] |            |
|-----------------|------------|
| Α               | 16.6 ±0.4  |
| В               | 16.4 ±0.4  |
| С               | 12.5 max.  |
| D               | 5.0 ±1.0   |
| E               | 14.5 ±0.5  |
| F               | 6.1 ±0.5   |
| G               | ø 1.4 max. |