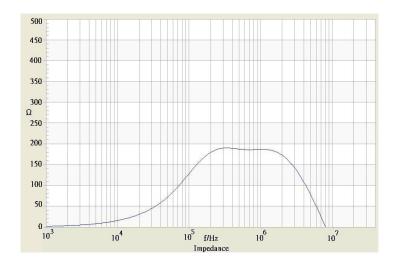

## **II TRACO POWER**

## **Common Mode Choke**

**TCK-101** 

| Order Code                | TCK-101                                  |
|---------------------------|------------------------------------------|
| Inductance (each winding) | <b>305 μH ±35%</b> (at 100 kHz / 100 mV) |
| Impedance (DCR)           | 10 mΩ max.                               |
| Rated Current             | 11.3 A max.                              |
| Rated Voltage             | 500 VDC max. (between windings)          |
| Operating Temperature     | -40°C to +105°C                          |
| RoHS Exemptions           | No Exemptions                            |



## Impedance Curve



## **Outline Dimensions**



| Dimensions [mm] |            |
|-----------------|------------|
| Α               | 16.6 ±0.4  |
| В               | 16.4 ±0.4  |
| С               | 12.5 max.  |
| D               | 5.0 ±1.0   |
| E               | 14.5 ±0.5  |
| F               | 6.1 ±0.5   |
| G               | ø 1.4 max. |

All specifications valid at +25°C, unless otherwise stated.



Specifications can be changed without notice.