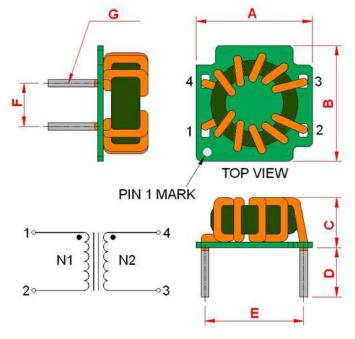

## **Outline Dimensions**

| Dimensions [mm] |            |
|-----------------|------------|
| Α               | 16.6 ±0.4  |
| В               | 16.4 ±0.4  |
| С               | 12.5 max.  |
| D               | 5.0 ±1.0   |
| E               | 14.5 ±0.5  |
| F               | 6.1 ±0.5   |
| G               | ø 0.7 max. |