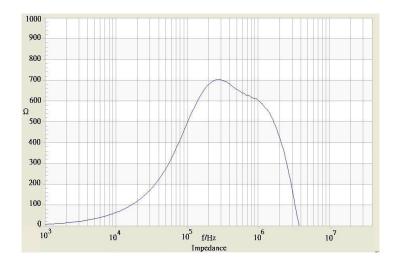

## **II TRACO POWER**

## **Common Mode Choke**

**TCK-113** 

| Order Code                | TCK-113                                  |
|---------------------------|------------------------------------------|
| Inductance (each winding) | <b>806 μH ±35%</b> (at 100 kHz / 100 mV) |
| Impedance (DCR)           | 25 mΩ max.                               |
| Rated Current             | 5.7 A max.                               |
| Rated Voltage             | 500 VDC max. (between windings)          |
| Operating Temperature     | -40°C to +105°C                          |
| RoHS Exemptions           | No Exemptions                            |



## Impedance Curve



## **Outline Dimensions**



| Dimensions [mm] |            |
|-----------------|------------|
| Α               | 16.6 ±0.4  |
| В               | 16.4 ±0.4  |
| С               | 12.5 max.  |
| D               | 5.0 ±1.0   |
| E               | 14.5 ±0.5  |
| F               | 6.1 ±0.5   |
| G               | ø 0.7 max. |

All specifications valid at +25°C, unless otherwise stated.



Specifications can be changed without notice.