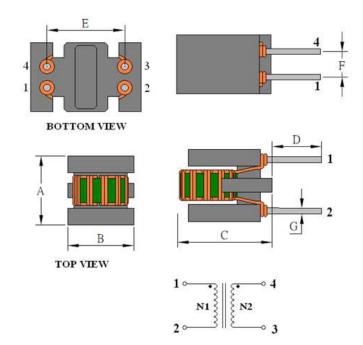

## **Outline Dimensions**

| <b>Dimensions</b> [mm] |            |
|------------------------|------------|
| Α                      | 7.5 max.   |
| В                      | 8.5 max.   |
| С                      | 10.5 max.  |
| D                      | 3.5 ±1.0   |
| E                      | 5.08 ±0.5  |
| F                      | 2.54 ±0.3  |
| G                      | ø 0.6 ±0.1 |