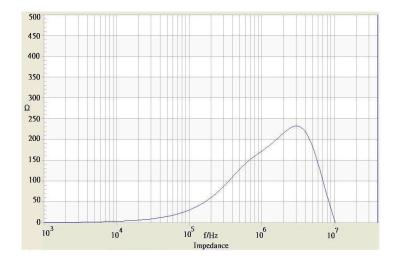

## **II TRACO POWER**

## **Common Mode Choke**

**TCK-117** 

| Order Code                | TCK-117                               |
|---------------------------|---------------------------------------|
| Inductance (each winding) | <b>52 μH ±25%</b> (at 10 kHz / 50 mV) |
| Impedance (DCR)           | 15 mΩ max.                            |
| Rated Current             | 3.14 A max.                           |
| Rated Voltage             | 500 VDC max. (between windings)       |
| Operating Temperature     | -40°C to +105°C                       |
| RoHS Exemptions           | No Exemptions                         |



## Impedance Curve



## **Outline Dimensions**



| <b>Dimensions</b> [mm] |            |
|------------------------|------------|
| Α                      | 7.5 max.   |
| В                      | 8.5 max.   |
| С                      | 10.5 max.  |
| D                      | 3.5 ±1.0   |
| E                      | 5.08 ±0.5  |
| F                      | 2.54 ±0.3  |
| G                      | ø 0.6 ±0.1 |

All specifications valid at +25°C, unless otherwise stated.



Specifications can be changed without notice.