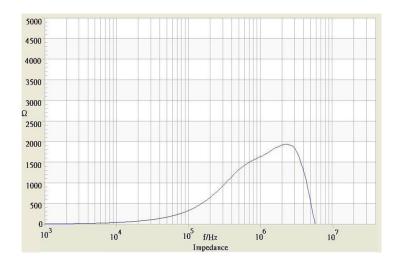

## **II TRACO POWER**

## **Common Mode Choke**

**TCK-119** 

| Order Code                | TCK-119                                |
|---------------------------|----------------------------------------|
| Inductance (each winding) | <b>419 μH ±25%</b> (at 10 kHz / 50 mV) |
| Impedance (DCR)           | 117 mΩ max.                            |
| Rated Current             | 0.78 A max.                            |
| Rated Voltage             | 500 VDC max. (between windings)        |
| Operating Temperature     | -40°C to +105°C                        |
| RoHS Exemptions           | No Exemptions                          |



## Impedance Curve



## **Outline Dimensions**



| <b>Dimensions</b> [mm] |            |
|------------------------|------------|
| Α                      | 7.5 max.   |
| В                      | 8.5 max.   |
| С                      | 10.5 max.  |
| D                      | 3.5 ±1.0   |
| E                      | 5.08 ±0.5  |
| F                      | 2.54 ±0.3  |
| G                      | ø 0.6 ±0.1 |

All specifications valid at +25°C, unless otherwise stated.



Specifications can be changed without notice.