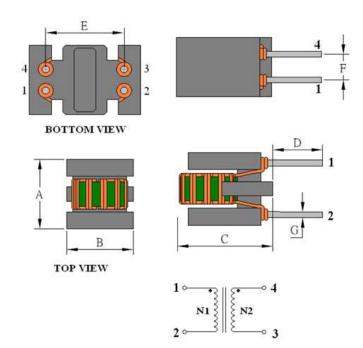

## **Outline Dimensions**

| <b>Dimensions</b> [mm] |            |
|------------------------|------------|
| Α                      | 7.5 max.   |
| В                      | 8.5 max.   |
| С                      | 10.5 max.  |
| D                      | 3.5 ±1.0   |
| E                      | 5.08 ±0.5  |
| F                      | 2.54 ±0.3  |
| G                      | ø 0.6 ±0.1 |