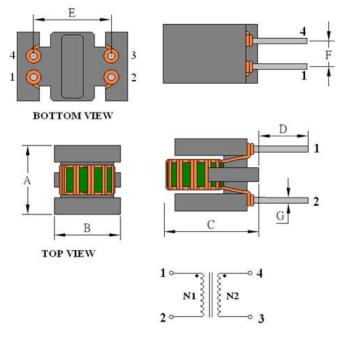

## **Outline Dimensions**

| Dimensions [mm] |            |
|-----------------|------------|
| Α               | 7.5 max.   |
| В               | 8.5 max.   |
| С               | 10.5 max.  |
| D               | 3.5 ±1.0   |
| E               | 5.08 ±0.5  |
| F               | 2.54 ±0.3  |
| G               | ø 0.6 ±0.1 |