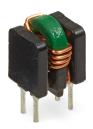

## **Common Mode Choke**

**TCK-127** 

| Order Code                | TCK-127                                |
|---------------------------|----------------------------------------|
| Inductance (each winding) | <b>137 μH ±25%</b> (at 10 kHz / 50 mV) |
| Impedance (DCR)           | 24 mΩ max.                             |
| Rated Current             | 1.92 A max.                            |
| Rated Voltage             | 500 VDC max. (between windings)        |
| Operating Temperature     | -40°C to +105°C                        |
| RoHS Exemptions           | No Exemptions                          |