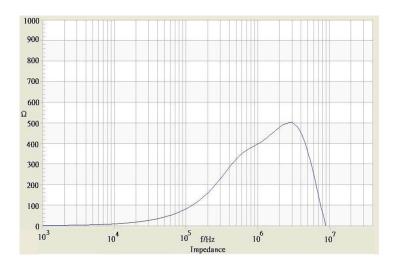

## **II TRACO POWER**

## **Common Mode Choke**

**TCK-127** 

| Order Code                | TCK-127                                |
|---------------------------|----------------------------------------|
| Inductance (each winding) | <b>137 μH ±25%</b> (at 10 kHz / 50 mV) |
| Impedance (DCR)           | 24 mΩ max.                             |
| Rated Current             | 1.92 A max.                            |
| Rated Voltage             | 500 VDC max. (between windings)        |
| Operating Temperature     | -40°C to +105°C                        |
| RoHS Exemptions           | No Exemptions                          |



## Impedance Curve



## **Outline Dimensions**



| Dimensions [mm] |            |
|-----------------|------------|
| Α               | 7.5 max.   |
| В               | 8.5 max.   |
| С               | 10.5 max.  |
| D               | 3.5 ±1.0   |
| E               | 5.08 ±0.5  |
| F               | 2.54 ±0.3  |
| G               | ø 0.6 ±0.1 |

All specifications valid at +25°C, unless otherwise stated.



Specifications can be changed without notice.