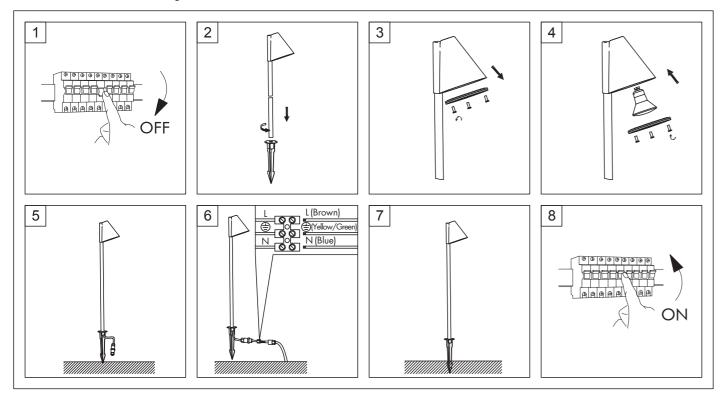

walls: before drilling, make sure that there are no gas and water pipes or power lines behind or near the drilling spots. Drilling and mounting should be performed only by qualified personnel. Be sure to pay attention to the condition and material of the ground and walls, as the supplied mounting material is not suitable for all ground and wall types. Please inquire about recommended screws and raw plugs for your ground or wall type and condition. The manufacturer accepts no liability for improper wall raw plug mounting and the herefrom resulting damages.
- Consult your dealer if you have any enquiries.

#### **ATTENTION:**

- Instant start is allowed.
- Designed for outdoor applications.
- The operating temperature of the luminaire is -25° C to +45° C.

#### **INSTALLATION** with spike:



# Outdoor Luminaire - GARTIA **Instruction Manual**

#### **INSTALLATION** with base plate:



#### Correct disposal of this product:



IDV GmbH | Birkenweiherstraße 2 | D-63505 Langenselbold | Germany | www.megatron-licht.eu

# **MEGATRON<sup>®</sup>**