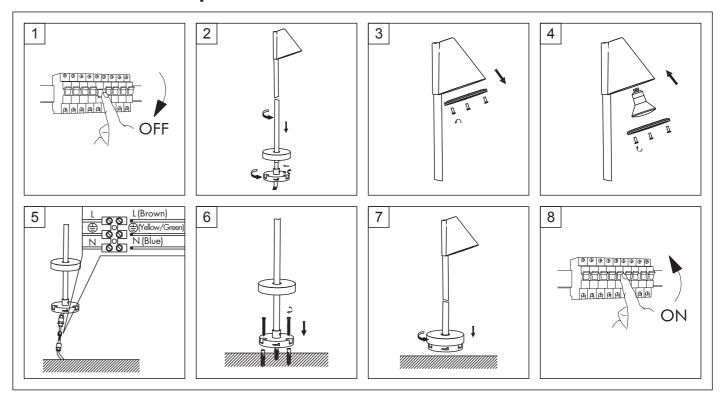

r near the drilling spots. Drilling and mounting should be performed only by qualified personnel. Be sure to pay attention to the condition and material of the ground and walls, as the supplied mounting material is not suitable for all ground and wall types. Please inquire about recommended screws and raw plugs for your ground or wall type and condition. The manufacturer accepts no liability for improper wall raw plug mounting and the herefrom resulting damages.
- Consult your dealer if you have any enquiries.

#### **ATTENTION:**

- Instant start is allowed.
- Designed for outdoor applications.
- The operating temperature of the luminaire is -25° C to +45° C.

#### **INSTALLATION** with spike:



# Outdoor Luminaire - GARTIA **Instruction Manual**

#### **INSTALLATION** with base plate:



#### Correct disposal of this product:



IDV GmbH | Birkenweiherstraße 2 | D-63505 Langenselbold | Germany | www.megatron-licht.eu

# **MEGATRON<sup>®</sup>**