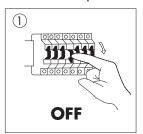

### **INSTALLATION** (LM85630, LM85631)

1. Turn OFF the power.

- 2. Attach the fixture holder on the mirror.
- 3. Insert the 2 fastening plastic buttons in the back holes of the luminaire holder, in order to affix the luminaire on the back of the mirror
- 4. Connect the cable to the terminal block.
- 5. Insert the lamp LM85480/LM85481
- into the lamp holder.
- 6. Turn ON the power.