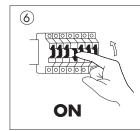

### **INSTALLATION** (LM85630, LM85631)

1. Turn OFF the power.

- 2. Attach the fixture holder on the mirror.
- 3. Insert the 2 fastening plastic buttons in the back holes of the luminaire holder, in order to affix the luminaire on the back of the mirror
- 4. Connect the cable to the terminal block.
- 5. Insert the lamp LM85480/LM85481
- into the lamp holder.
- 6. Turn ON the power.