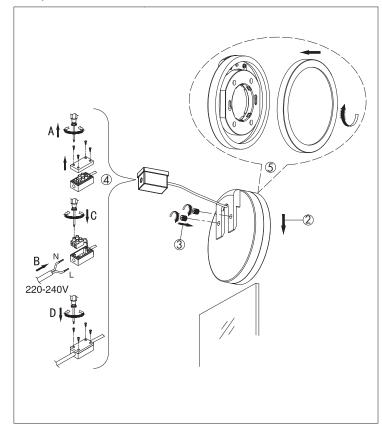

### **INSTALLATION** (LM85630, LM85631)

1. Turn OFF the power.

- 2. Attach the fixture holder on the mirror.
- 3. Insert the 2 fastening plastic buttons in the back holes of the luminaire holder, in order to affix the luminaire on the back of the mirror
- 4. Connect the cable to the terminal block.
- 5. Insert the lamp LM85480/LM85481
- into the lamp holder.
- 6. Turn ON the power.