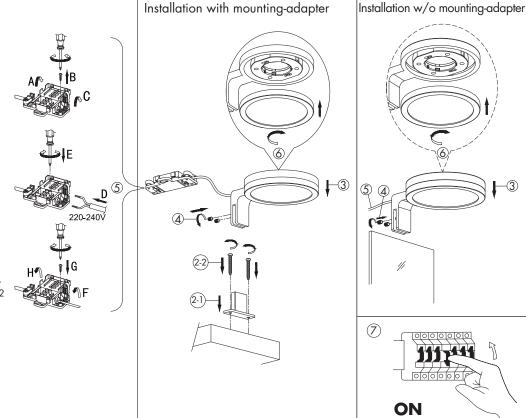

# INSTALLATION (LM85632-2, LM85633-2)

- 1. Turn OFF the power.
- 2. Fix the mounting adapter on the surface at the desired location with appropriate screws.
- 3. Insert the luminaire holder into the mounting adapter.
- 4. Use the 2 plastic fastening screws in order to affix & secure the luminaire
- 5. Connect the cable to the terminal block
- 6. Insert the lamp LM85480-2/LM85481-2 into the lamp holder.
- 7. Turn ON the power.