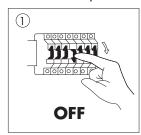

# INSTALLATION (LM85632-2, LM85633-2)

- 1. Turn OFF the power.
- 2. Fix the mounting adapter on the surface at the desired location with appropriate screws.
- 3. Insert the luminaire holder into the mounting adapter.
- 4. Use the 2 plastic fastening screws in order to affix & secure the luminaire
- 5. Connect the cable to the terminal block
- 6. Insert the lamp LM85480-2/LM85481-2 into the lamp holder.
- 7. Turn ON the power.