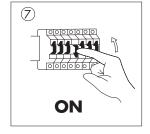

## **INSTALLATION** (LM85636-2, LM85673)

- 1. Turn OFF the power.
- 2. Drill the holes and plug the dowels into the drill holes.
- 3. Screw the luminaire holder on the wall.
- 4. Connect the cable to the terminal block.
- 5. Place the luminaire in the holder and tighten the side screws in order to fix.Use the provided screw rubber rings, in order to ensure the IP44 rating of the luminaire.
- 6. Insert the lamp LM85480-2/LM85491 into the lamp holder(s).
- 7. Turn ON the power