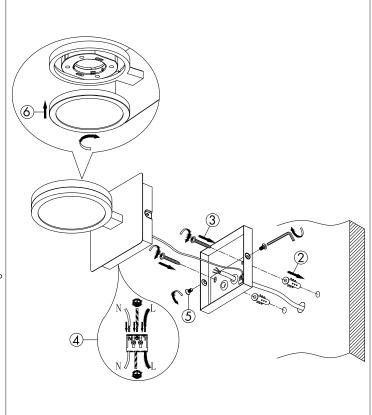

## **INSTALLATION** (LM85636-2, LM85673)

- 1. Turn OFF the power.
- 2. Drill the holes and plug the dowels into the drill holes.
- 3. Screw the luminaire holder on the wall.
- 4. Connect the cable to the terminal block.
- 5. Place the luminaire in the holder and tighten the side screws in order to fix.Use the provided screw rubber rings, in order to ensure the IP44 rating of the luminaire.
- 6. Insert the lamp LM85480-2/LM85491 into the lamp holder(s).
- 7. Turn ON the power