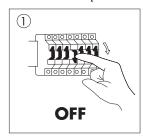

## **INSTALLATION** (LM85636-2, LM85673)

- 1. Turn OFF the power.
- 2. Drill the holes and plug the dowels into the drill holes.
- 3. Screw the luminaire holder on the wall.
- 4. Connect the cable to the terminal block.
- 5. Place the luminaire in the holder and tighten the side screws in order to fix.Use the provided screw rubber rings, in order to ensure the IP44 rating of the luminaire.
- 6. Insert the lamp LM85480-2/LM85491 into the lamp holder(s).
- 7. Turn ON the power