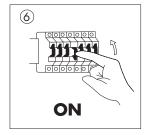

### **INSTALLATION** (LM85646, LM85647)

- 1. Turn OFF the power.
- 2. Attach the fixture holder on the mirror.
- 3. Insert the 2 fastening plastic buttons in the back holes of the luminaire holder, in order to affix the luminaire on the back of the mirror
- 4. Connect the cable to the terminal block.
- 5. Insert the lamp LM85482/LM85483 into the lamp holder.
- 6. Turn ON the power.