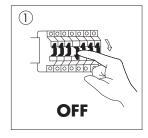

### **INSTALLATION** (LM85646, LM85647)

- 1. Turn OFF the power.
- 2. Attach the fixture holder on the mirror.
- 3. Insert the 2 fastening plastic buttons in the back holes of the luminaire holder, in order to affix the luminaire on the back of the mirror
- 4. Connect the cable to the terminal block.
- 5. Insert the lamp LM85482/LM85483 into the lamp holder.
- 6. Turn ON the power.