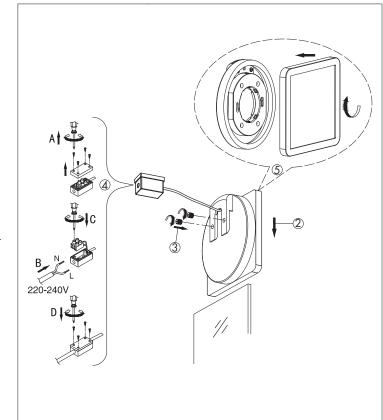

### **INSTALLATION** (LM85646, LM85647)

- 1. Turn OFF the power.
- 2. Attach the fixture holder on the mirror.
- 3. Insert the 2 fastening plastic buttons in the back holes of the luminaire holder, in order to affix the luminaire on the back of the mirror
- 4. Connect the cable to the terminal block.
- 5. Insert the lamp LM85482/LM85483 into the lamp holder.
- 6. Turn ON the power.