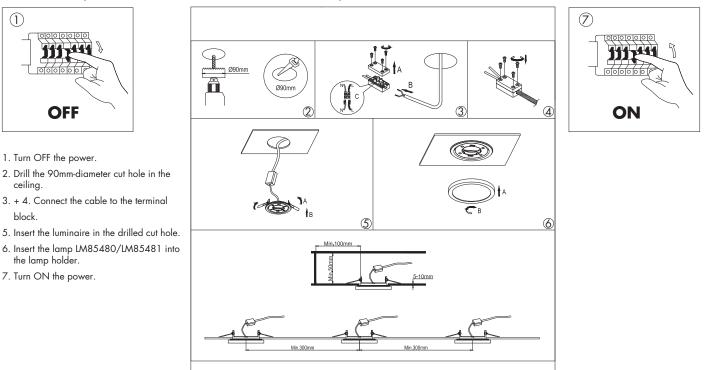

### INSTALLATION ( LM85660, LM85661, LM85664, LM85665 )

#### **CAUTIONS:**

- Read the entire manual carefully before installation and operation.
- Installation or replacement should be performed only by licensed and qualified electricians. DO NOT disassemble the inner part of the luminaire. Doing so may result in luminaire damage or malfunction.
- Switch OFF the power source before installation, replacement and cleaning!  $\underline{A}$ Wearing gloves during installation is recommended to ensure the luminaire is kept in the best condition.
- Before replacement of the lamp or luminaire, turn it off and allow it to cool down. Heat-resistant gloves are mandatory when handling the luminaire.
- The manufacturer accepts no liability for any damage resulting from the misuse of the luminaire or from when it is used with inappropriate equipment.
- Consult your dealer if you have any enquiries.
- Important warning for drilling in walls: before drilling, make sure that there are no gas and water pipes or power lines behind or near the drilling spots. Drilling and mounting should be performed only by qualified personnel. Be sure to pay attention to the condition and material of the walls, as the supplied mounting material is not suitable for all wall types. Please inquire about recommended screws and raw plugs for your wall type and wall condition. The manufacturer accepts no liability for improper wall raw plug mounting and the herefrom resulting damages.