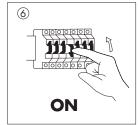

## **INSTALLATION**

- 1. Turn OFF the power.
- 2. Screw the standpipe onto the lamp base
- 3. Insert the lamp (LM85400-2/LM85401-2) into the lamp holder.
- 4. Connect the luminaire to the mains.
- 5. Turn on the luminaire.
- 6. Turn ON the power.