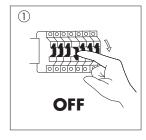

## **INSTALLATION**

- 1. Turn OFF the power.
- 2. Screw the standpipe onto the lamp base
- 3. Insert the lamp (LM85400-2/LM85401-2) into the lamp holder.
- 4. Connect the luminaire to the mains.
- 5. Turn on the luminaire.
- 6. Turn ON the power.