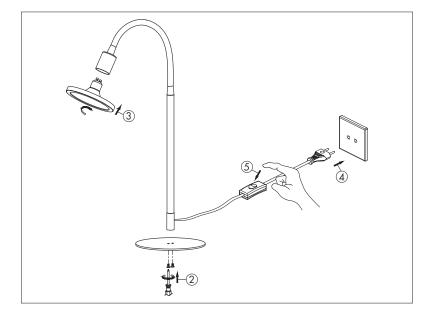

## **INSTALLATION**

- 1. Turn OFF the power.
- 2. Screw the standpipe onto the lamp base
- 3. Insert the lamp (LM85400-2/LM85401-2) into the lamp holder.
- 4. Connect the luminaire to the mains.
- 5. Turn on the luminaire.
- 6. Turn ON the power.