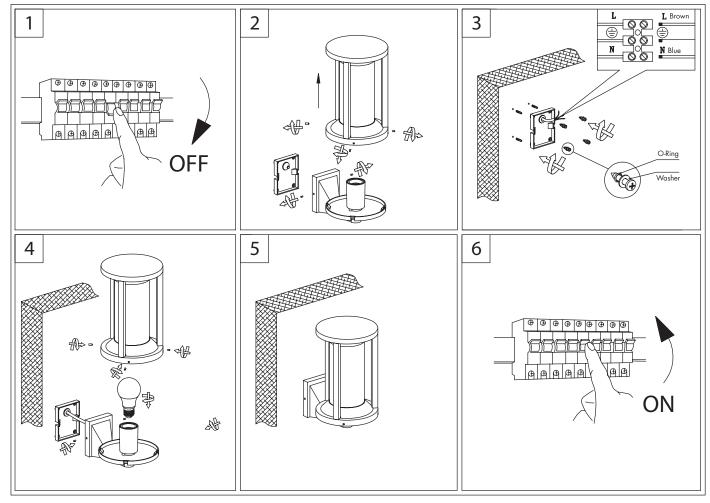

y enquiries.
- Important warning for drilling in walls: before drilling, make sure that there are no gas and water pipes or power lines behind or near the drilling spots. Drilling and mounting should be performed only by qualified personnel. Be sure to pay attention at the condition and material of the walls, as the mounting material is not suitable for all wall types. Please inquire about recommended screws and raw plugs for your wall type and wall condition. The manufacturer accepts no liability for improper wall raw plug mounting and the herefrom resulting damages.

#### **ATTENTION:**

- Instant start is allowed.
- Designed for outdoor applications.
- The operating temperature of the luminaire is  $-20\,^{\circ}\text{C}$  to  $+50\,^{\circ}\text{C}$ .

### **INSTALLATION Wall Lamp:**









# Outdoor Luminaire - CILLO



# **Instruction Manual**

## **INSTALLATION Bollard:**



### Correct disposal of this product:



This marking indicates that this product should not be disposed with other household wastes throughout the EU. To prevent possible harm to the environment or human health from uncontrolled waste disposal, recycle it responsibly, to promote the sustainable reuse of material resources. To return your device, please use the return and collection systems, or contact the retailer where the product was purchased. They can take this product for environmental safe recycling.