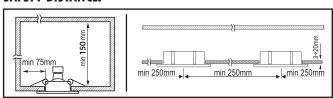

o ensure the luminaire is kept in the best condition.
- Before replacement of the luminaire, turn it off and allow it to cool down.
- In case the external flexible power cord is damaged, the replacement should be handled by a licensed and qualified electrician for safety purpose.

- The luminaire is not suitable for covering with thermally insulated material.

  The minimum safety distance from the illuminated object is 0,5m.

  The manufacturer accepts no liability for any damage resulting from the misuse of the luminaire, or from when it is used with inappropriate equipment.
- Consult your dealer if you have any inquiries.

#### ATTENTION:

- The MEGATRON® DECOCLIC is designed for indoor recessed ceiling installation.
- Do not use with cool beam halogen lamps.

### **SAFETY DISTANCE:**



## **INSTALLATION:**















## Correct disposal of this product

This marking indicates that this product should not be disposed with other household wastes throughout the EU. To prevent possible harm to the environment or human health from uncontrolled waste disposal, recycle it responsibly to promote the sustainable reuse of material resources. To return your used device, please use the return and collection systems or contact the retailer where the product was purchased. They can take this product for environmental safe recycling.