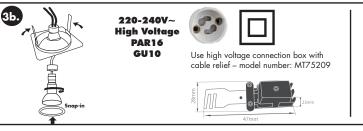

pt in the best condition.
- Before replacement of the luminaire, turn it off and allow it to cool down.
- In case the external flexible power cord is damaged, the replacement should be handled by a licensed and qualified electrician for safety purpose.

- The luminaire is not suitable for covering with thermally insulated material.

  The minimum safety distance from the illuminated object is 0,5m.

  The manufacturer accepts no liability for any damage resulting from the misuse of the luminaire, or from when it is used with inappropriate equipment.
- Consult your dealer if you have any inquiries.

#### ATTENTION:

- The MEGATRON® DECOCLIC is designed for indoor recessed ceiling installation.
- Do not use with cool beam halogen lamps.

### **SAFETY DISTANCE:**



## **INSTALLATION:**















## Correct disposal of this product

This marking indicates that this product should not be disposed with other household wastes throughout the EU. To prevent possible harm to the environment or human health from uncontrolled waste disposal, recycle it responsibly to promote the sustainable reuse of material resources. To return your used device, please use the return and collection systems or contact the retailer where the product was purchased. They can take this product for environmental safe recycling.