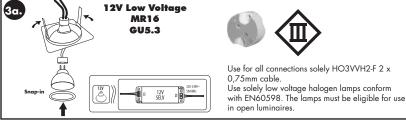

kept in the best condition.
- Before replacement of the luminaire, turn it off and allow it to cool down.
- In case the external flexible power cord is damaged, the replacement should be handled by a licensed and qualified electrician for safety purpose.

- The luminaire is not suitable for covering with thermally insulated material.

  The minimum safety distance from the illuminated object is 0,5m.

  The manufacturer accepts no liability for any damage resulting from the misuse of the luminaire, or from when it is used with inappropriate equipment.
- Consult your dealer if you have any inquiries.

#### ATTENTION:

- The MEGATRON® DECOCLIC is designed for indoor recessed ceiling installation.
- Do not use with cool beam halogen lamps.

### **SAFETY DISTANCE:**



## **INSTALLATION:**















## Correct disposal of this product

This marking indicates that this product should not be disposed with other household wastes throughout the EU. To prevent possible harm to the environment or human health from uncontrolled waste disposal, recycle it responsibly to promote the sustainable reuse of material resources. To return your used device, please use the return and collection systems or contact the retailer where the product was purchased. They can take this product for environmental safe recycling.