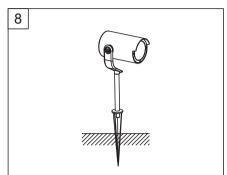

water pipes or power lines behind or near the drilling spots. Drilling and mounting should be performed only by qualified personnel. Be sure to pay attention to the condition and material of the ground and walls, as the supplied mounting material is not suitable for all ground and wall types. Please inquire about recommended screws and raw plugs for your ground or wall type and condition. The manufacturer accepts no liability for improper wall raw plug mounting and the herefrom resulting damages.
- Consult your dealer if you have any enquiries.

#### **ATTENTION:**

- Instant start is allowed.
- Designed for outdoor applications.
- The operating temperature of the luminaire is -25° C to +45° C.

## **INSTALLATION** with spike:



# Outdoor Luminaire - GARTIA



# **Instruction Manual**







## **INSTALLATION** with base plate:

















#### Correct disposal of this product:

This marking indicates that this product should not be disposed with other household wastes throughout the EU. To prevent possible harm to the environment or human health from uncontrolled waste disposal, recycle it responsibly, to promote the sustainable reuse of material resources. To return your device, please use the return and collection systems, or contact the retailer where the product was purchased. They can take this product for environmental safe recycling.

IDV GmbH | Birkenweiherstraße 2 | D-63505 Langenselbold | Germany | www.megatron-licht.eu