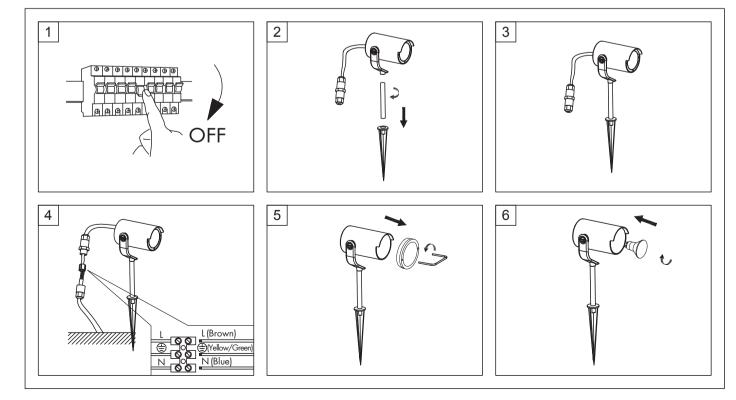

n walls: before drilling, make sure that there are no gas and water pipes or power lines behind or near the drilling spots. Drilling and mounting should be performed only by qualified personnel. Be sure to pay attention to the condition and material of the ground and walls, as the supplied mounting material is not suitable for all ground and wall types. Please inquire about recommended screws and raw plugs for your ground or wall type and condition. The manufacturer accepts no liability for improper wall raw plug mounting and the herefrom resulting damages.
- Consult your dealer if you have any enquiries.

#### **ATTENTION:**

- Instant start is allowed.
- Designed for outdoor applications.
- The operating temperature of the luminaire is -25° C to +45° C.

## **INSTALLATION** with spike:



# Outdoor Luminaire - GARTIA



# **Instruction Manual**







## **INSTALLATION** with base plate:

















#### Correct disposal of this product:

This marking indicates that this product should not be disposed with other household wastes throughout the EU. To prevent possible harm to the environment or human health from uncontrolled waste disposal, recycle it responsibly, to promote the sustainable reuse of material resources. To return your device, please use the return and collection systems, or contact the retailer where the product was purchased. They can take this product for environmental safe recycling.

IDV GmbH | Birkenweiherstraße 2 | D-63505 Langenselbold | Germany | www.megatron-licht.eu