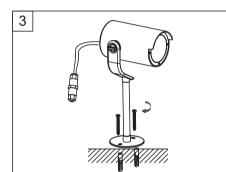

e drilling spots. Drilling and mounting should be performed only by qualified personnel. Be sure to pay attention to the condition and material of the ground and walls, as the supplied mounting material is not suitable for all ground and wall types. Please inquire about recommended screws and raw plugs for your ground or wall type and condition. The manufacturer accepts no liability for improper wall raw plug mounting and the herefrom resulting damages.
- Consult your dealer if you have any enquiries.

#### **ATTENTION:**

- Instant start is allowed.
- Designed for outdoor applications.
- The operating temperature of the luminaire is -25° C to +45° C.

## **INSTALLATION** with spike:



# Outdoor Luminaire - GARTIA



# **Instruction Manual**







## **INSTALLATION** with base plate:

















#### Correct disposal of this product:

This marking indicates that this product should not be disposed with other household wastes throughout the EU. To prevent possible harm to the environment or human health from uncontrolled waste disposal, recycle it responsibly, to promote the sustainable reuse of material resources. To return your device, please use the return and collection systems, or contact the retailer where the product was purchased. They can take this product for environmental safe recycling.

IDV GmbH | Birkenweiherstraße 2 | D-63505 Langenselbold | Germany | www.megatron-licht.eu