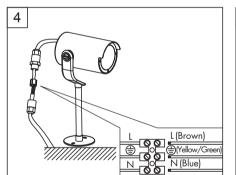

drilling spots. Drilling and mounting should be performed only by qualified personnel. Be sure to pay attention to the condition and material of the ground and walls, as the supplied mounting material is not suitable for all ground and wall types. Please inquire about recommended screws and raw plugs for your ground or wall type and condition. The manufacturer accepts no liability for improper wall raw plug mounting and the herefrom resulting damages.
- Consult your dealer if you have any enquiries.

#### **ATTENTION:**

- Instant start is allowed.
- Designed for outdoor applications.
- The operating temperature of the luminaire is -25° C to +45° C.

## **INSTALLATION** with spike:



# Outdoor Luminaire - GARTIA



# **Instruction Manual**







## **INSTALLATION** with base plate:

















#### Correct disposal of this product:

This marking indicates that this product should not be disposed with other household wastes throughout the EU. To prevent possible harm to the environment or human health from uncontrolled waste disposal, recycle it responsibly, to promote the sustainable reuse of material resources. To return your device, please use the return and collection systems, or contact the retailer where the product was purchased. They can take this product for environmental safe recycling.

IDV GmbH | Birkenweiherstraße 2 | D-63505 Langenselbold | Germany | www.megatron-licht.eu