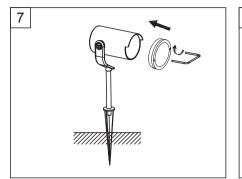

d water pipes or power lines behind or near the drilling spots. Drilling and mounting should be performed only by qualified personnel. Be sure to pay attention to the condition and material of the ground and walls, as the supplied mounting material is not suitable for all ground and wall types. Please inquire about recommended screws and raw plugs for your ground or wall type and condition. The manufacturer accepts no liability for improper wall raw plug mounting and the herefrom resulting damages.
- Consult your dealer if you have any enquiries.

#### **ATTENTION:**

- Instant start is allowed.
- Designed for outdoor applications.
- The operating temperature of the luminaire is -25° C to +45° C.

## **INSTALLATION** with spike:



# Outdoor Luminaire - GARTIA



# **Instruction Manual**







## **INSTALLATION** with base plate:

















#### Correct disposal of this product:

This marking indicates that this product should not be disposed with other household wastes throughout the EU. To prevent possible harm to the environment or human health from uncontrolled waste disposal, recycle it responsibly, to promote the sustainable reuse of material resources. To return your device, please use the return and collection systems, or contact the retailer where the product was purchased. They can take this product for environmental safe recycling.

IDV GmbH | Birkenweiherstraße 2 | D-63505 Langenselbold | Germany | www.megatron-licht.eu