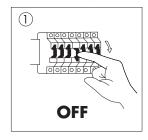

### **INSTALLATION** (LM85638, LM85675)

- 1. Turn OFF the power.
- 2. Drill the holes and plug the dowels into the drill holes
- 3. Screw the luminaire holder on the wall.
- 4. Connect the cable to the terminal block.
- 5. Place the luminaire in the holder and tighten the side screws in order to fix.Use the provided screw rubber rings, in order to ensure the IP44 rating of the luminaire.
- 6. Insert the lamp LM85480/LM85491 into the lamp holder(s).
- 7. Turn ON the power.