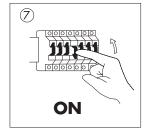

### **INSTALLATION** (LM85638, LM85675)

- 1. Turn OFF the power.
- 2. Drill the holes and plug the dowels into the drill holes
- 3. Screw the luminaire holder on the wall.
- 4. Connect the cable to the terminal block.
- 5. Place the luminaire in the holder and tighten the side screws in order to fix.Use the provided screw rubber rings, in order to ensure the IP44 rating of the luminaire.
- 6. Insert the lamp LM85480/LM85491 into the lamp holder(s).
- 7. Turn ON the power.