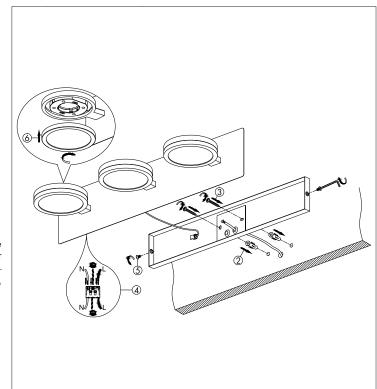

### **INSTALLATION** (LM85638, LM85675)

- 1. Turn OFF the power.
- 2. Drill the holes and plug the dowels into the drill holes
- 3. Screw the luminaire holder on the wall.
- 4. Connect the cable to the terminal block.
- 5. Place the luminaire in the holder and tighten the side screws in order to fix.Use the provided screw rubber rings, in order to ensure the IP44 rating of the luminaire.
- 6. Insert the lamp LM85480/LM85491 into the lamp holder(s).
- 7. Turn ON the power.