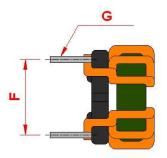

# Dimensions [mm] A 11.5 max. B 11.5 max. C 8.8 max. D 2.5 min. E 7.62 ±0.2 F 7.62 ±0.2 G Ø 0.6 ±0.1

Specifications can be changed without notice. Rev. September 19, 2023 Page 1 / 1