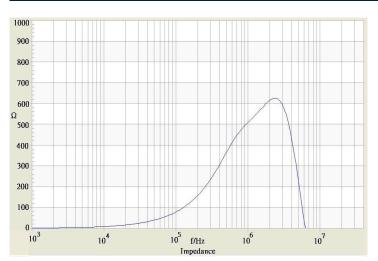

### **TRACO POWER**

#### **Common Mode Choke**

## Order Code TCK-051 Inductance (each winding) 145 μH ±35% (at 100 kHz / 100 mV) Impedance (DCR) 20 mΩ max. Rated Current 5.2 A max. Rated Voltage 500 VDC max. (between windings) Operating Temperature -40°C to +105°C RoHS Exemptions No Exemptions



#### Impedance Curve



#### **Outline Dimensions**





PIN 1 MARK





All specifications valid at +25°C, unless otherwise stated.

© Copyright 2023 Traco Electronic AG

**TRACO POWER** 

# Dimensions [mm] A 11.5 max. B 11.5 max. C 8.8 max. D 2.5 min. E 7.62 ±0.2 F 7.62 ±0.2 G Ø 0.6 ±0.1

Specifications can be changed without notice. Rev. September 19, 2023 Page 1 / 1

#### TCK-051