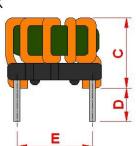

#### **Outline Dimensions**

PIN 1 MARK

All specifications valid at +25°C, unless otherwise stated.

© Copyright 2023 Traco Electronic AG

**TRACO POWER** 

# Dimensions [mm] A 11.5 max. B 11.5 max. C 8.8 max. D 2.5 min. E 7.62 ±0.2 F 7.62 ±0.2 G Ø 0.6 ±0.1

Specifications can be changed without notice. Rev. September 19, 2023 Page 1 / 1