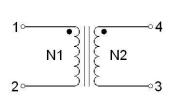

#### **Common Mode Choke**

## Order Code TCK-051 Inductance (each winding) 145 μH ±35% (at 100 kHz / 100 mV) Impedance (DCR) 20 mΩ max. Rated Current 5.2 A max. Rated Voltage 500 VDC max. (between windings) Operating Temperature -40°C to +105°C RoHS Exemptions No Exemptions