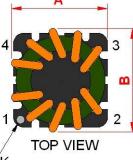

#### **Outline Dimensions**

PIN 1 MARK

All specifications valid at +25°C, unless otherwise stated.

© Copyright 2023 Traco Electronic AG

**TRACO POWER** 

# Dimensions [mm] A 11.5 max. B 11.5 max. C 8.8 max. D 2.5 min. E 7.62 ±0.2 F 7.62 ±0.2 G Ø 0.6 ±0.1

Specifications can be changed without notice. Rev. September 19, 2023 Page 1 / 1