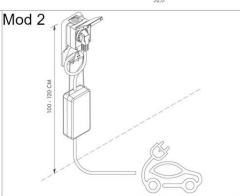

## Car charging socket for electric and plug-in hybrid vehicles Type 9014

- safe charging with Mod 1 or Mod 2
- tested charging cycles 8 h 230 V~ 16 A
- improved contacts
- with extended touch protection
- 16 A, 250 V ~
- IP65
- impact resistance IK08
- screw terminals
- housing light grey RAL 7035
- cable suspension sky blue RAL 5015