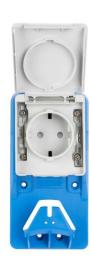

## Car charging socket for electric and plug-in hybrid vehicles Type 9014

- safe charging with Mod 1 or Mod 2
- tested charging cycles 8 h 230 V~ 16 A
- improved contacts
- with extended touch protection
- 16 A, 250 V ~
- IP65
- impact resistance IK08
- screw terminals
- housing light grey RAL 7035
- cable suspension sky blue RAL 5015

## **Article Picture**

It is recommended to have the installation of a 3 x 2.5 mm<sup>2</sup> additionally fused cable carried out and checked by a qualified electrician.

|  | inter BÄR-No. | Version                   |
|--|---------------|---------------------------|
|  | 9014-001.01   | Surface-mounted,          |
|  |               | cable suspension included |