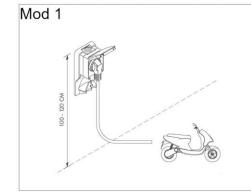

## Car charging socket for electric and plug-in hybrid vehicles Type 9014

- safe charging with Mod 1 or Mod 2
- tested charging cycles 8 h 230 V~ 16 A
- improved contacts
- with extended touch protection
- 16 A, 250 V ~
- IP65
- impact resistance IK08
- screw terminals
- housing light grey RAL 7035
- cable suspension sky blue RAL 5015