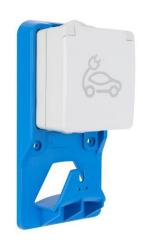

## Car charging socket for electric and plug-in hybrid vehicles Type 9014

- safe charging with Mod 1 or Mod 2
- tested charging cycles 8 h 230 V~ 16 A
- improved contacts
- with extended touch protection
- 16 A, 250 V ~
- IP65
- impact resistance IK08
- screw terminals
- housing light grey RAL 7035
- cable suspension sky blue RAL 5015