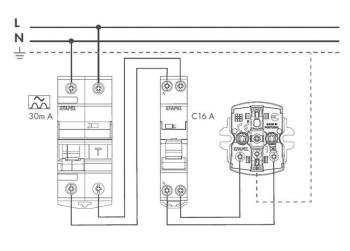

## **Article Picture**

It is recommended to have the installation of a 3 x 2.5 mm<sup>2</sup> additionally fused cable carried out and checked by a qualified electrician.

|  | inter BÄR-No. | Version                   |
|--|---------------|---------------------------|
|  | 9014-001.01   | Surface-mounted,          |
|  |               | cable suspension included |