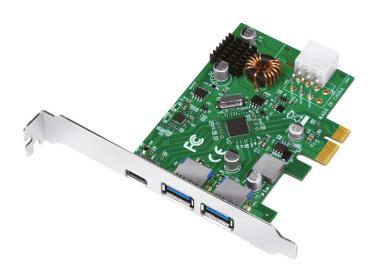

# **LogiLink**<sub>®</sub>

USB 3.2 Gen 1 PCle Card 2 × USB-A + 1 × USB-C™ PD Ports

Art. No.: PC0090

This USB 3.2 Gen 1 PCI Express Card with 5 Gbps data transfer speed, upgrades your current system by an additional USB-C PD 3.0 port and two USB 3.2 Gen 1 ports. Supports 30 W power delivery for fast charging USB-C device.

### **Features:**

- » Compliant with PCI-Express 2.0 specification
- » Data transfer rate up to 5 Gbps
- » Supports USB-C PD 3.0 with max. 30 W power output
- » 2x USB 3.2 Gen 1 Type-A and 1x USB 3.2 Gen 1 Type-C ports
- » Supports Windows and Linux