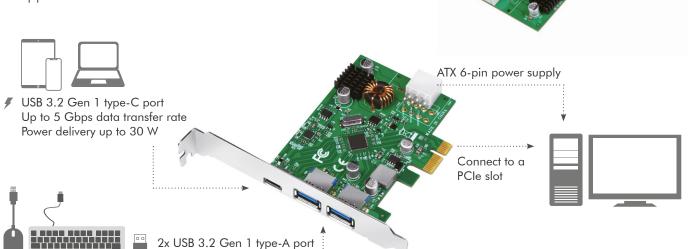

# **LogiLink**<sub>®</sub>

USB 3.2 Gen 1 PCle Card 2 × USB-A + 1 × USB-C™ PD Ports

Art. No.: PC0090

This USB 3.2 Gen 1 PCI Express Card with 5 Gbps data transfer speed, upgrades your current system by an additional USB-C PD 3.0 port and two USB 3.2 Gen 1 ports. Supports 30 W power delivery for fast charging USB-C device.

### **Features:**

- » Compliant with PCI-Express 2.0 specification
- » Data transfer rate up to 5 Gbps
- » Supports USB-C PD 3.0 with max. 30 W power output
- » 2x USB 3.2 Gen 1 Type-A and 1x USB 3.2 Gen 1 Type-C ports
- » Supports Windows and Linux

## **Specifications:**

| Chipset                  | VL805                                                                                                             |
|--------------------------|-------------------------------------------------------------------------------------------------------------------|
| Interface                | PCI-E 2.0 x1                                                                                                      |
| Expansions               | 2x USB-A Female + 1x USB-C Female                                                                                 |
| USB Standard             | USB 3.2 Gen 1                                                                                                     |
| Transfer Rate            | Up to 5 Gbps                                                                                                      |
| USB-A Power Output       | Max. 5 V/0.9 A (4.5 W)                                                                                            |
| USB-C Power Delivery     | 5 V/3 A (15 W), 9 V/3 A (27 W), 12 V/2.5 A (30 W), 15 V/2 A (30 W), 20 V/1.5 A (30 W) *Total output 30 W max.     |
| Power By                 | PCI Express bus power & ATX 6-pin                                                                                 |
| Protection               | Over-voltage, over-current and over-temperature                                                                   |
| Hot Plug and Plug & Play | Yes                                                                                                               |
| Compatibility            | Windows 7, 8.x, 10, 11, Windows Server 2008 R2 32/64 bit, 2012 R2, 2016, 2019, 2022 and Linux Kernel 2.6 or later |
| Operating Temperature    | 0-85°C                                                                                                            |
| Operating Humidity       | 0–95% RH (no condensation)                                                                                        |
| Dimensions               | 12 x 10.3 x 2.15 cm                                                                                               |
| Weight                   | 60 g                                                                                                              |