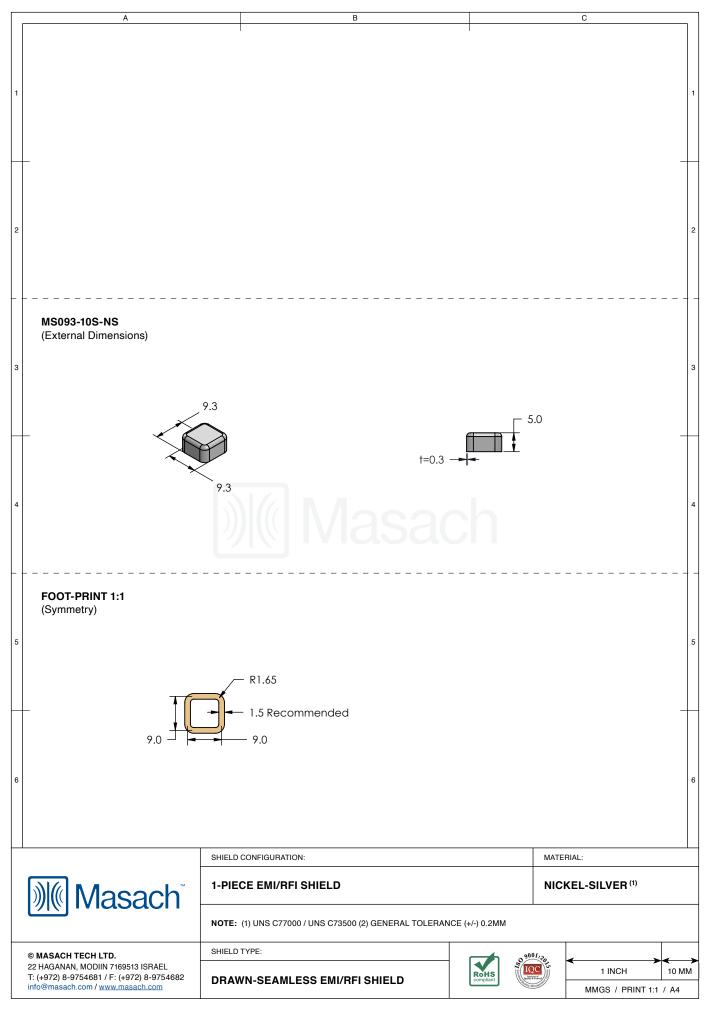

| 1 |   | MS093-10*<br>DRAWN-SEAMLESS EMI/RFI SHIELD                                            |                                     |                |                  |  |  |  |
|---|---|---------------------------------------------------------------------------------------|-------------------------------------|----------------|------------------|--|--|--|
| 2 | 2 | *OPTIONAL SHIELD CONFIGURATIONS                                                       |                                     |                |                  |  |  |  |
| 3 | 3 |                                                                                       |                                     |                |                  |  |  |  |
|   |   | 2-PIECE SHIELD COVER                                                                  | 2-PIECE SHIELD FRAME                | 1-PIECE SHIELD |                  |  |  |  |
|   |   | ITEM P/N                                                                              | ITEM DESCRIPTION                    |                | MATERIAL         |  |  |  |
|   |   | <u>MS093-10C</u>                                                                      | 2-PIECE EMI/RFI SHIELD CO           | VER            | TIN-PLATED STEEL |  |  |  |
| 4 |   | MS093-10F                                                                             | 2-PIECE EMI/RFI SHIELD FRAME        |                | TIN-PLATED STEEL |  |  |  |
|   |   | <u>MS093-10S</u>                                                                      | 1-PIECE EMI/RFI SHIELD              |                | TIN-PLATED STEEL |  |  |  |
|   |   | MS093-10C-NS                                                                          | 2-PIECE EMI/RFI SHIELD COVER        |                | NICKEL-SILVER    |  |  |  |
|   |   | MS093-10F-NS                                                                          | 2-PIECE EMI/RFI SHIELD <b>FRAME</b> |                | NICKEL-SILVER    |  |  |  |
|   |   | <u>MS093-10S-NS</u>                                                                   | 1-PIECE EMI/RFI <b>SHIELD</b>       |                | NICKEL-SILVER    |  |  |  |
| 5 | 5 | TIN-PLATED STEEL: CRS ELECTROLYTIC TINPLATE<br>NICKEL-SILVER: UNS C77000 / UNS C73500 |                                     |                |                  |  |  |  |
|   |   |                                                                                       |                                     |                |                  |  |  |  |