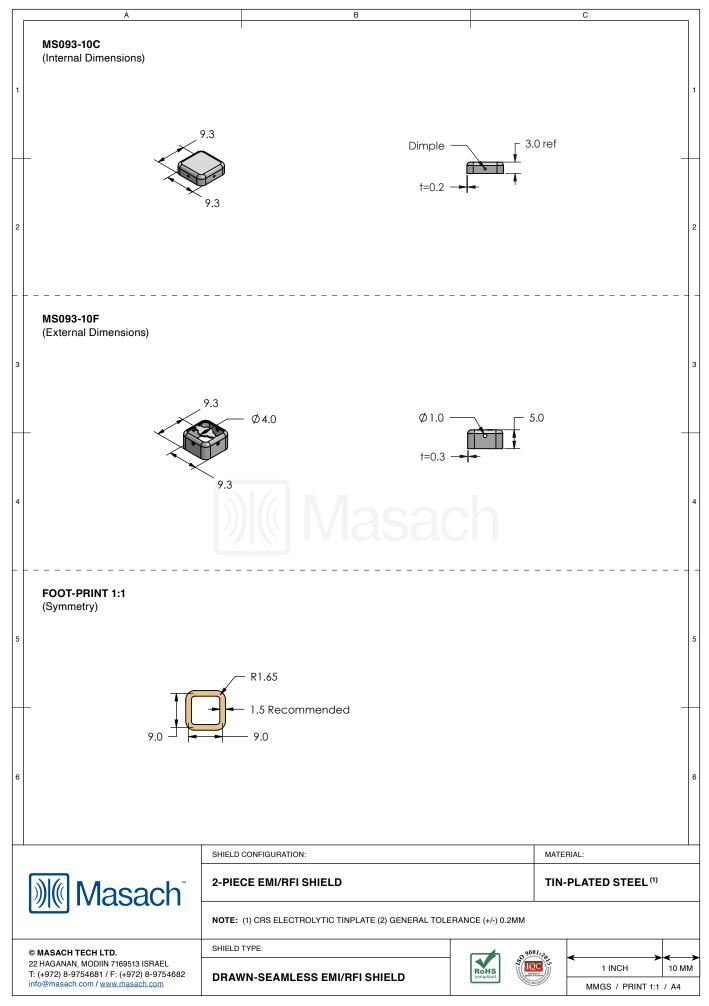

| 1 |   | MS093-10*<br>DRAWN-SEAMLESS EMI/RFI SHIELD                                            |                                     |                |                  |  |  |  |
|---|---|---------------------------------------------------------------------------------------|-------------------------------------|----------------|------------------|--|--|--|
| 2 | 2 | *OPTIONAL SHIELD CONFIGURATIONS                                                       |                                     |                |                  |  |  |  |
| 3 | 3 |                                                                                       |                                     |                |                  |  |  |  |
|   |   | 2-PIECE SHIELD COVER                                                                  | 2-PIECE SHIELD FRAME                | 1-PIECE SHIELD |                  |  |  |  |
|   |   | ITEM P/N                                                                              | ITEM DESCRIPTION                    |                | MATERIAL         |  |  |  |
|   |   | <u>MS093-10C</u>                                                                      | 2-PIECE EMI/RFI SHIELD CO           | VER            | TIN-PLATED STEEL |  |  |  |
| 4 |   | MS093-10F                                                                             | 2-PIECE EMI/RFI SHIELD FRAME        |                | TIN-PLATED STEEL |  |  |  |
|   |   | <u>MS093-10S</u>                                                                      | 1-PIECE EMI/RFI SHIELD              |                | TIN-PLATED STEEL |  |  |  |
|   |   | MS093-10C-NS                                                                          | 2-PIECE EMI/RFI SHIELD COVER        |                | NICKEL-SILVER    |  |  |  |
|   |   | MS093-10F-NS                                                                          | 2-PIECE EMI/RFI SHIELD <b>FRAME</b> |                | NICKEL-SILVER    |  |  |  |
|   |   | <u>MS093-10S-NS</u>                                                                   | 1-PIECE EMI/RFI <b>SHIELD</b>       |                | NICKEL-SILVER    |  |  |  |
| 5 | 5 | TIN-PLATED STEEL: CRS ELECTROLYTIC TINPLATE<br>NICKEL-SILVER: UNS C77000 / UNS C73500 |                                     |                |                  |  |  |  |
|   |   |                                                                                       |                                     |                |                  |  |  |  |