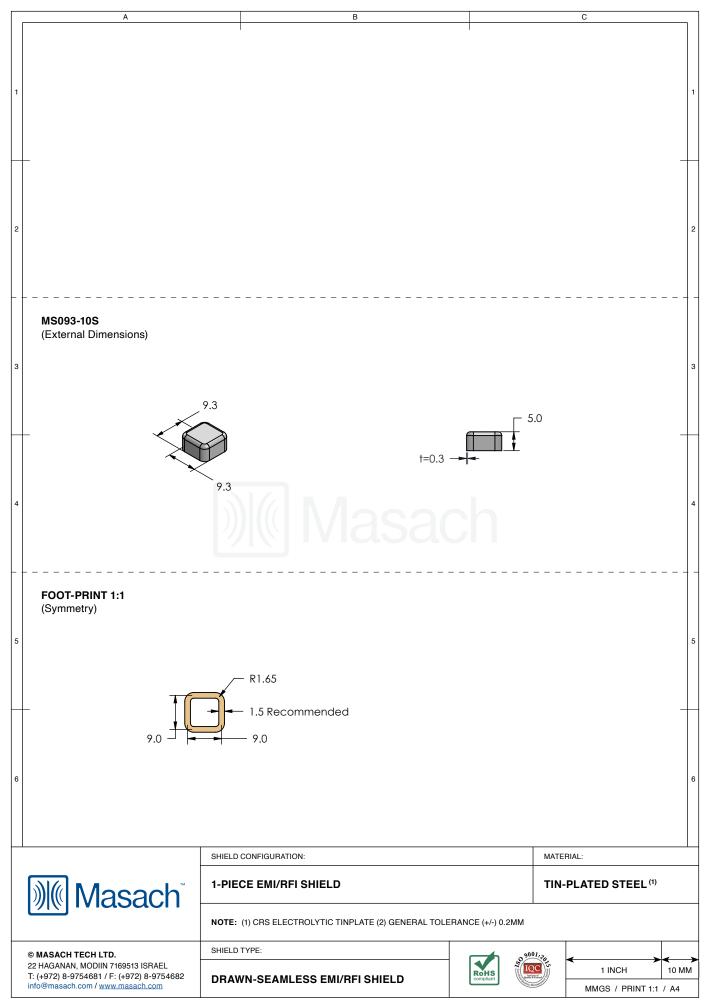

| 1 |   | MS093-10*<br>DRAWN-SEAMLESS EMI/RFI SHIELD                                            |                                     |                |                  |  |  |  |
|---|---|---------------------------------------------------------------------------------------|-------------------------------------|----------------|------------------|--|--|--|
| 2 | 2 | *OPTIONAL SHIELD CONFIGURATIONS                                                       |                                     |                |                  |  |  |  |
| 3 | 3 |                                                                                       |                                     |                |                  |  |  |  |
|   |   | 2-PIECE SHIELD COVER                                                                  | 2-PIECE SHIELD FRAME                | 1-PIECE SHIELD |                  |  |  |  |
|   |   | ITEM P/N                                                                              | ITEM DESCRIPTION                    |                | MATERIAL         |  |  |  |
|   |   | <u>MS093-10C</u>                                                                      | 2-PIECE EMI/RFI SHIELD CO           | VER            | TIN-PLATED STEEL |  |  |  |
| 4 |   | MS093-10F                                                                             | 2-PIECE EMI/RFI SHIELD FRAME        |                | TIN-PLATED STEEL |  |  |  |
|   |   | <u>MS093-10S</u>                                                                      | 1-PIECE EMI/RFI SHIELD              |                | TIN-PLATED STEEL |  |  |  |
|   |   | MS093-10C-NS                                                                          | 2-PIECE EMI/RFI SHIELD COVER        |                | NICKEL-SILVER    |  |  |  |
|   |   | MS093-10F-NS                                                                          | 2-PIECE EMI/RFI SHIELD <b>FRAME</b> |                | NICKEL-SILVER    |  |  |  |
|   |   | <u>MS093-10S-NS</u>                                                                   | 1-PIECE EMI/RFI <b>SHIELD</b>       |                | NICKEL-SILVER    |  |  |  |
| 5 | 5 | TIN-PLATED STEEL: CRS ELECTROLYTIC TINPLATE<br>NICKEL-SILVER: UNS C77000 / UNS C73500 |                                     |                |                  |  |  |  |
|   |   |                                                                                       |                                     |                |                  |  |  |  |