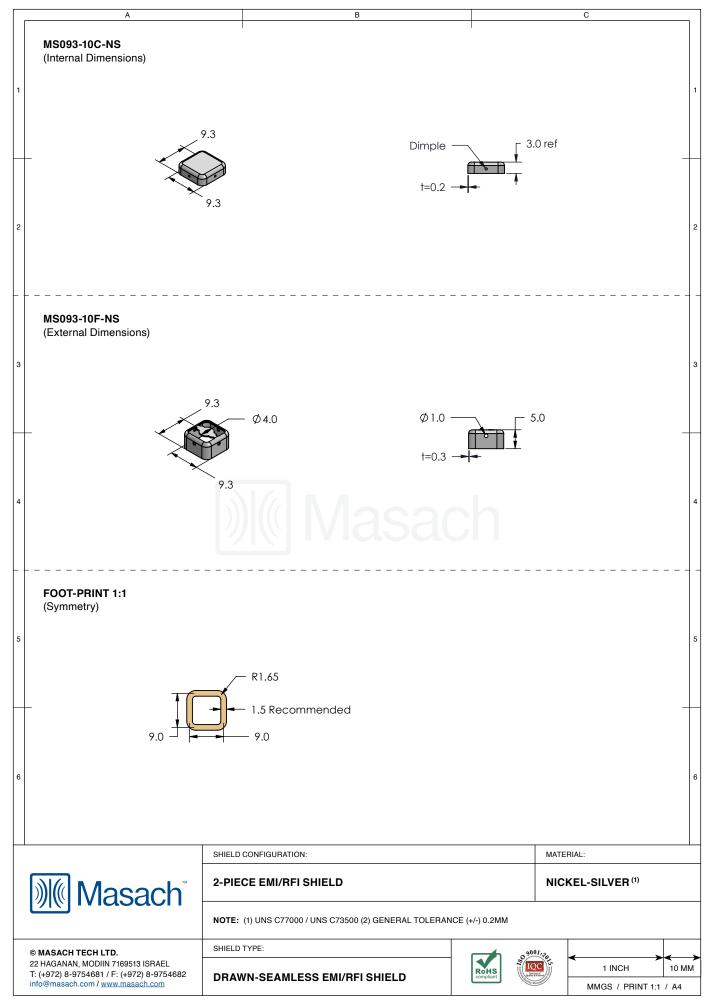

| 1 |   | MS093-10*<br>DRAWN-SEAMLESS EMI/RFI SHIELD                                            |                                     |                |                  |  |  |  |
|---|---|---------------------------------------------------------------------------------------|-------------------------------------|----------------|------------------|--|--|--|
| 2 | 2 | *OPTIONAL SHIELD CONFIGURATIONS                                                       |                                     |                |                  |  |  |  |
| 3 | 3 |                                                                                       |                                     |                |                  |  |  |  |
|   |   | 2-PIECE SHIELD COVER                                                                  | 2-PIECE SHIELD FRAME                | 1-PIECE SHIELD |                  |  |  |  |
|   |   | ITEM P/N                                                                              | ITEM DESCRIPTION                    |                | MATERIAL         |  |  |  |
|   |   | <u>MS093-10C</u>                                                                      | 2-PIECE EMI/RFI SHIELD CO           | VER            | TIN-PLATED STEEL |  |  |  |
| 4 |   | MS093-10F                                                                             | 2-PIECE EMI/RFI SHIELD FRAME        |                | TIN-PLATED STEEL |  |  |  |
|   |   | <u>MS093-10S</u>                                                                      | 1-PIECE EMI/RFI SHIELD              |                | TIN-PLATED STEEL |  |  |  |
|   |   | MS093-10C-NS                                                                          | 2-PIECE EMI/RFI SHIELD COVER        |                | NICKEL-SILVER    |  |  |  |
|   |   | MS093-10F-NS                                                                          | 2-PIECE EMI/RFI SHIELD <b>FRAME</b> |                | NICKEL-SILVER    |  |  |  |
|   |   | <u>MS093-10S-NS</u>                                                                   | 1-PIECE EMI/RFI <b>SHIELD</b>       |                | NICKEL-SILVER    |  |  |  |
| 5 | 5 | TIN-PLATED STEEL: CRS ELECTROLYTIC TINPLATE<br>NICKEL-SILVER: UNS C77000 / UNS C73500 |                                     |                |                  |  |  |  |
|   |   |                                                                                       |                                     |                |                  |  |  |  |