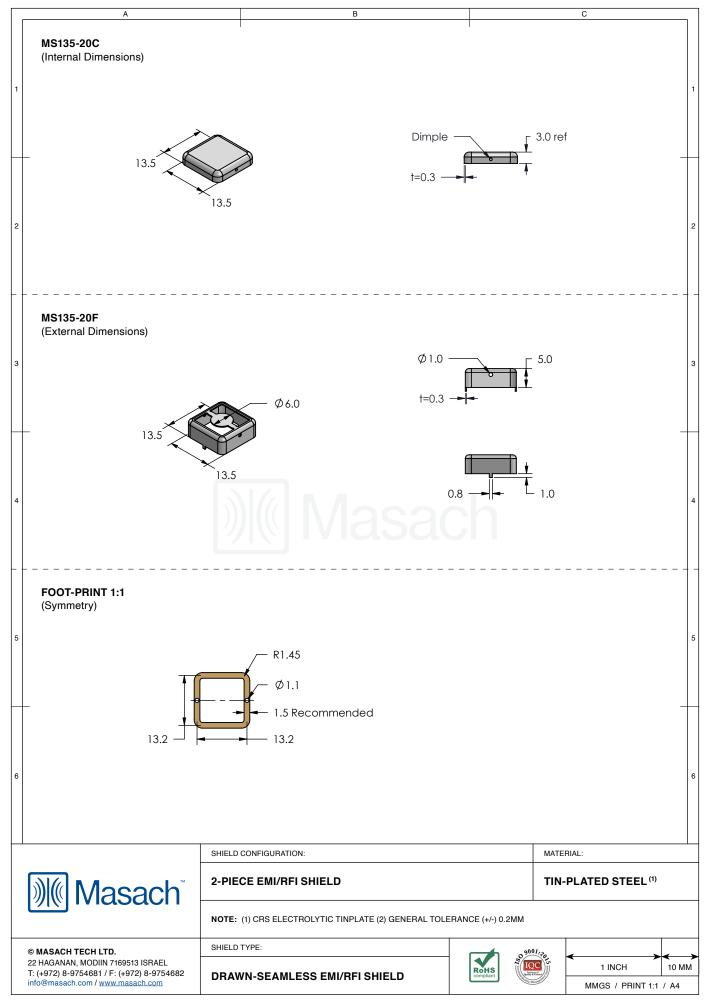

| 1         | MS135-20*<br>DRAWN-SEAMLESS EMI/RFI SHIELD                                            |                              |                |                  |  |  |  |  |  |
|-----------|---------------------------------------------------------------------------------------|------------------------------|----------------|------------------|--|--|--|--|--|
| 2         | *OPTIONAL SHIELD CONFIGURATIONS                                                       |                              |                |                  |  |  |  |  |  |
| 3         |                                                                                       |                              |                |                  |  |  |  |  |  |
|           | 2-PIECE SHIELD COVER                                                                  | 2-PIECE SHIELD <b>FRAME</b>  | 1-PIECE SHIELD |                  |  |  |  |  |  |
|           | -                                                                                     |                              |                |                  |  |  |  |  |  |
|           | ITEM P/N                                                                              | ITEM DESCRIPTION             |                | MATERIAL         |  |  |  |  |  |
|           | MS135-20C                                                                             | 2-PIECE EMI/RFI SHIELD COVER |                | TIN-PLATED STEEL |  |  |  |  |  |
| 4         | MS135-20F                                                                             | 2-PIECE EMI/RFI SHIELD FRAME |                | TIN-PLATED STEEL |  |  |  |  |  |
|           | <u>MS135-20S</u>                                                                      | 1-PIECE EMI/RFI SHIELD       |                | TIN-PLATED STEEL |  |  |  |  |  |
|           | MS135-20C-NS                                                                          | 2-PIECE EMI/RFI SHIELD COVER |                | NICKEL-SILVER    |  |  |  |  |  |
|           |                                                                                       | 2-PIECE EMI/RFI SHIELD FRAME |                | NICKEL-SILVER    |  |  |  |  |  |
|           | MS135-20S-NS                                                                          | 1-PIECE EMI/RFI SHIELD       |                | NICKEL-SILVER    |  |  |  |  |  |
| 5         | TIN-PLATED STEEL: CRS ELECTROLYTIC TINPLATE<br>NICKEL-SILVER: UNS C77000 / UNS C73500 |                              |                |                  |  |  |  |  |  |
| 6         | _                                                                                     |                              |                |                  |  |  |  |  |  |
| $\square$ |                                                                                       | SHIELD CONFIGURATION:        |                | MATERIAL:        |  |  |  |  |  |
|           | Masach <sup>®</sup>                                                                   |                              |                |                  |  |  |  |  |  |