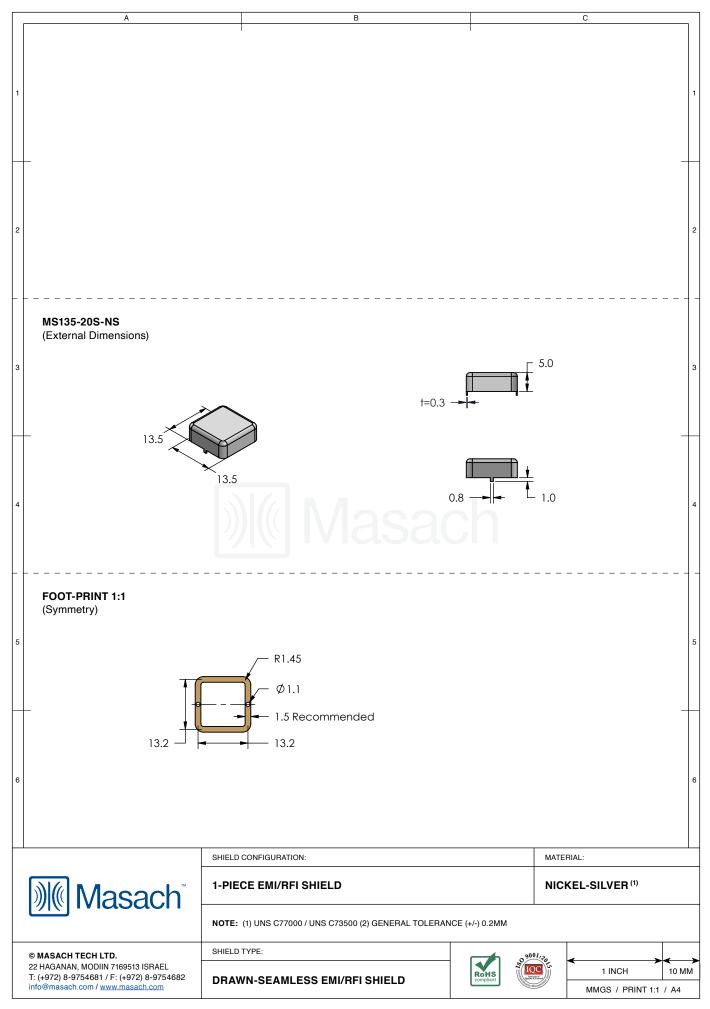

| 1         | MS135-20*<br>DRAWN-SEAMLESS EMI/RFI SHIELD                                            |                              |                |                  |  |  |  |  |  |
|-----------|---------------------------------------------------------------------------------------|------------------------------|----------------|------------------|--|--|--|--|--|
| 2         | *OPTIONAL SHIELD CONFIGURATIONS                                                       |                              |                |                  |  |  |  |  |  |
| 3         |                                                                                       |                              |                |                  |  |  |  |  |  |
|           | 2-PIECE SHIELD COVER                                                                  | 2-PIECE SHIELD <b>FRAME</b>  | 1-PIECE SHIELD |                  |  |  |  |  |  |
|           | -                                                                                     |                              |                |                  |  |  |  |  |  |
|           | ITEM P/N                                                                              | ITEM DESCRIPTION             |                | MATERIAL         |  |  |  |  |  |
|           | MS135-20C                                                                             | 2-PIECE EMI/RFI SHIELD COVER |                | TIN-PLATED STEEL |  |  |  |  |  |
| 4         | MS135-20F                                                                             | 2-PIECE EMI/RFI SHIELD FRAME |                | TIN-PLATED STEEL |  |  |  |  |  |
|           | <u>MS135-20S</u>                                                                      | 1-PIECE EMI/RFI SHIELD       |                | TIN-PLATED STEEL |  |  |  |  |  |
|           | MS135-20C-NS                                                                          | 2-PIECE EMI/RFI SHIELD COVER |                | NICKEL-SILVER    |  |  |  |  |  |
|           |                                                                                       | 2-PIECE EMI/RFI SHIELD FRAME |                | NICKEL-SILVER    |  |  |  |  |  |
|           | MS135-20S-NS                                                                          | 1-PIECE EMI/RFI SHIELD       |                | NICKEL-SILVER    |  |  |  |  |  |
| 5         | TIN-PLATED STEEL: CRS ELECTROLYTIC TINPLATE<br>NICKEL-SILVER: UNS C77000 / UNS C73500 |                              |                |                  |  |  |  |  |  |
| 6         | _                                                                                     |                              |                |                  |  |  |  |  |  |
| $\square$ |                                                                                       | SHIELD CONFIGURATION:        |                | MATERIAL:        |  |  |  |  |  |
|           | Masach <sup>®</sup>                                                                   |                              |                |                  |  |  |  |  |  |