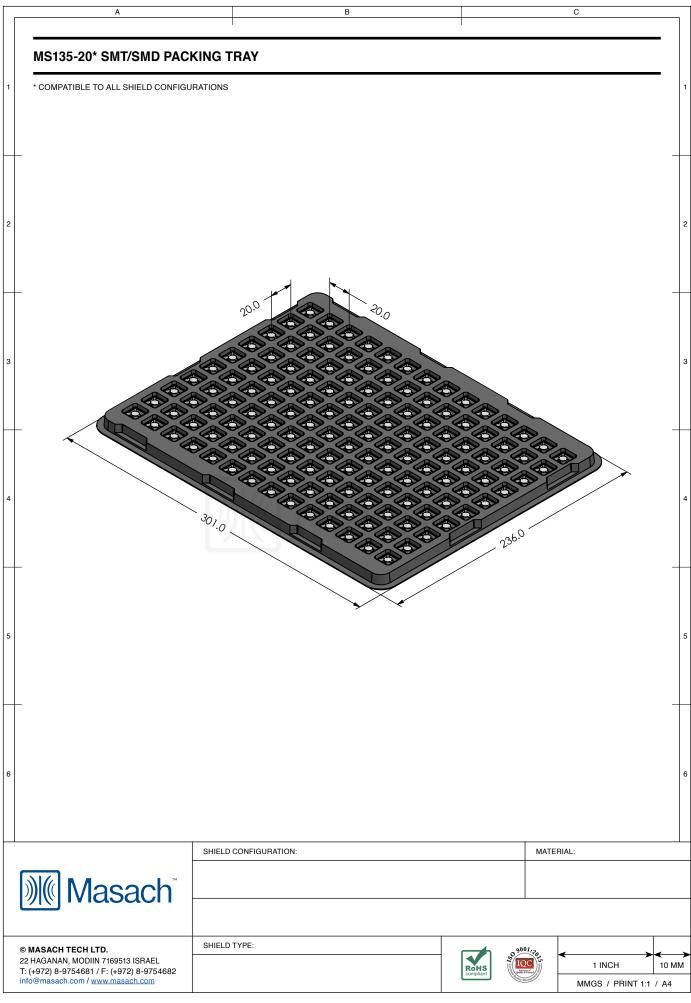

|  |
|           | Masach <sup>®</sup>                                                                   |                              |                |                  |  |  |  |  |  |

В

С

2

3

5

6

А

| © MASACH TECH LTD.                                                             | SHIELD TYPE: |      | 9001:20    |                  |       |
|--------------------------------------------------------------------------------|--------------|------|------------|------------------|-------|
| 22 HAGANAN, MODIIN 7169513 ISRAEL<br>T: (+972) 8-9754681 / F: (+972) 8-9754682 |              | RoHS | A LOC LAND | 1 INCH           | 10 MM |
| info@masach.com / www.masach.com                                               |              |      |            | MMGS / PRINT 1:1 | / A4  |