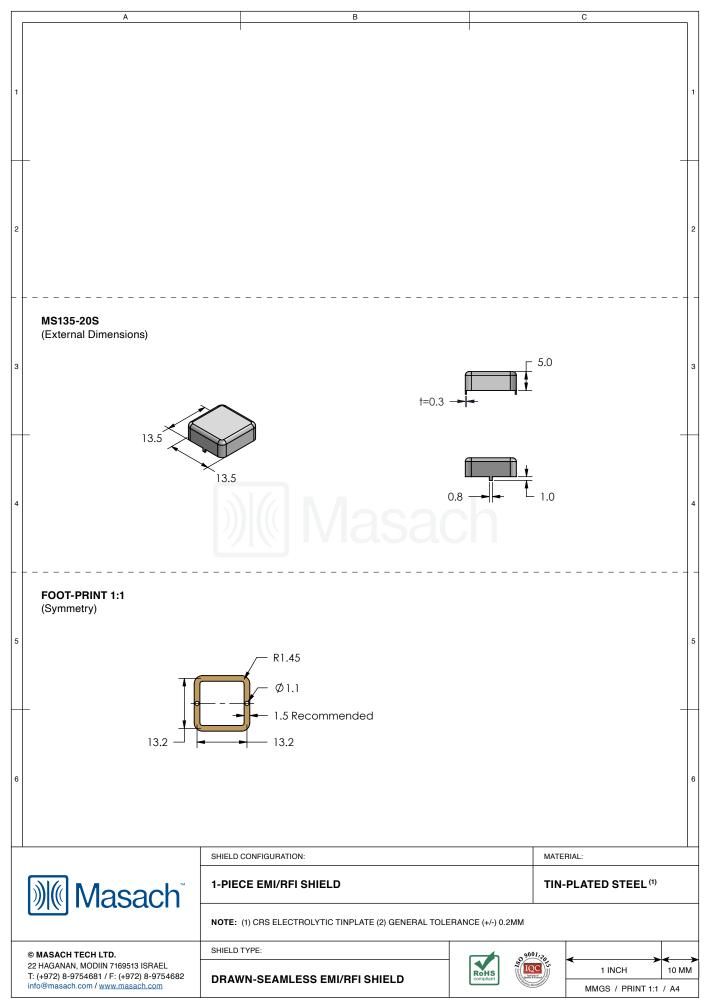

| 1         | MS135-20*<br>DRAWN-SEAMLESS EMI/RFI SHIELD                                            |                              |                |                  |  |  |  |  |  |
|-----------|---------------------------------------------------------------------------------------|------------------------------|----------------|------------------|--|--|--|--|--|
| 2         | *OPTIONAL SHIELD CONFIGURATIONS                                                       |                              |                |                  |  |  |  |  |  |
| 3         |                                                                                       |                              |                |                  |  |  |  |  |  |
|           | 2-PIECE SHIELD COVER                                                                  | 2-PIECE SHIELD <b>FRAME</b>  | 1-PIECE SHIELD |                  |  |  |  |  |  |
|           | -                                                                                     |                              |                |                  |  |  |  |  |  |
|           | ITEM P/N                                                                              | ITEM DESCRIPTION             |                | MATERIAL         |  |  |  |  |  |
|           | MS135-20C                                                                             | 2-PIECE EMI/RFI SHIELD COVER |                | TIN-PLATED STEEL |  |  |  |  |  |
| 4         | MS135-20F                                                                             | 2-PIECE EMI/RFI SHIELD FRAME |                | TIN-PLATED STEEL |  |  |  |  |  |
|           | <u>MS135-20S</u>                                                                      | 1-PIECE EMI/RFI SHIELD       |                | TIN-PLATED STEEL |  |  |  |  |  |
|           | MS135-20C-NS                                                                          | 2-PIECE EMI/RFI SHIELD COVER |                | NICKEL-SILVER    |  |  |  |  |  |
|           |                                                                                       | 2-PIECE EMI/RFI SHIELD FRAME |                | NICKEL-SILVER    |  |  |  |  |  |
|           | MS135-20S-NS                                                                          | 1-PIECE EMI/RFI SHIELD       |                | NICKEL-SILVER    |  |  |  |  |  |
| 5         | TIN-PLATED STEEL: CRS ELECTROLYTIC TINPLATE<br>NICKEL-SILVER: UNS C77000 / UNS C73500 |                              |                |                  |  |  |  |  |  |
| 6         | _                                                                                     |                              |                |                  |  |  |  |  |  |
| $\square$ |                                                                                       | SHIELD CONFIGURATION:        |                | MATERIAL:        |  |  |  |  |  |
|           | Masach <sup>®</sup>                                                                   |                              |                |                  |  |  |  |  |  |