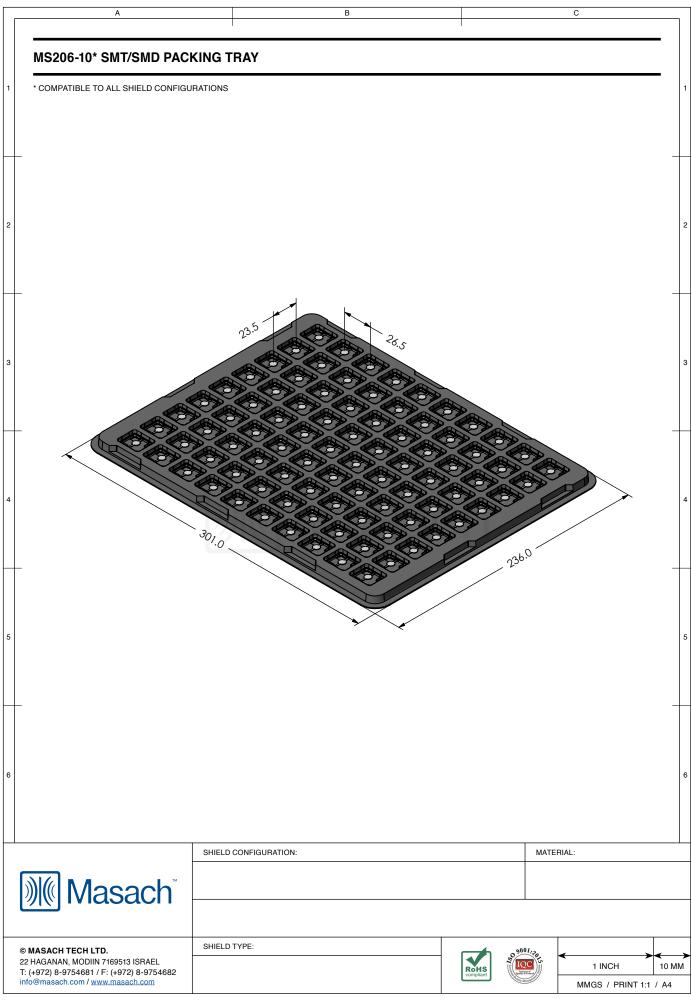

| 0007           |                           |                      |      |        |
|   | © <b>MASACH TECH LTD.</b><br>22 HAGANAN, MODIIN 7169513 ISRAEL<br>T: (+972) 8-9754681 / F: (+972) 8-9754682 |                                                                                       |                                        | compliant      | ROHS CONTROL              |                      | 0 MN | ≻<br>1 |
|   |                                                                                                             | @masach.com / <u>www.masach.com</u>                                                   |                                        | compliant      | Contraction of the second | MMGS / PRINT 1:1 / A | A4   | _      |

В

С

А