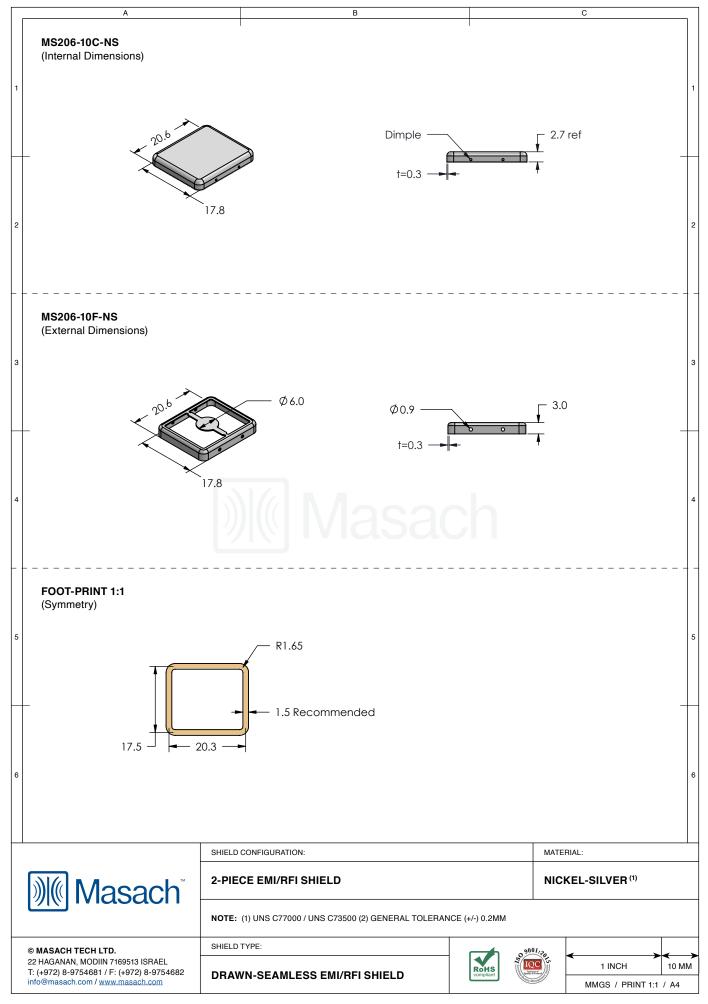

|   |                                                                                                             | MS206-10*<br>DRAWN-SEAMLESS EMI/RFI SHIELD *OPTIONAL SHIELD CONFIGURATIONS            |                                        |                |                           |                      |      | 1      |
|---|-------------------------------------------------------------------------------------------------------------|---------------------------------------------------------------------------------------|----------------------------------------|----------------|---------------------------|----------------------|------|--------|
|   | 2                                                                                                           |                                                                                       |                                        |                |                           |                      |      | 2      |
| - | 3                                                                                                           | 2-PIECE SHIELD COVER                                                                  | 2-PIECE SHIELD FRAME                   | 1-PIECE SHIELD |                           |                      |      | 3      |
|   |                                                                                                             |                                                                                       | 1                                      | ·              |                           |                      |      |        |
|   |                                                                                                             |                                                                                       |                                        |                |                           |                      | _    |        |
|   |                                                                                                             | ITEM P/N                                                                              | ITEM DESCRIPTION                       |                | MATERIAL                  |                      |      |        |
|   | 4                                                                                                           | <u>MS206-10C</u>                                                                      | 2-PIECE EMI/RFI SHIELD COVER T         |                | TIN-PLA                   | TIN-PLATED STEEL     |      | 4      |
|   |                                                                                                             | <u>MS206-10F</u>                                                                      | 1-PIECE EMI/RFI SHIELD                 |                |                           | PLATED STEEL         |      |        |
|   |                                                                                                             | <u>MS206-10S</u>                                                                      |                                        |                |                           | -PLATED STEEL        |      |        |
|   |                                                                                                             | MS206-10C-NS                                                                          |                                        |                |                           | CKEL-SILVER          |      |        |
|   |                                                                                                             | MS206-10F-NS                                                                          | 2-PIECE EMI/RFI SHIELD <b>FRAME</b> NI |                | NICKEL-                   | ICKEL-SILVER         |      |        |
|   |                                                                                                             | MS206-10S-NS                                                                          | 1-PIECE EMI/RFI SHIELD N               |                |                           | NICKEL-SILVER        |      |        |
|   | 5 -                                                                                                         | TIN-PLATED STEEL: CRS ELECTROLYTIC TINPLATE<br>NICKEL-SILVER: UNS C77000 / UNS C73500 |                                        |                |                           |                      |      | 5      |
|   | 6                                                                                                           |                                                                                       |                                        |                |                           |                      |      | 6      |
|   | SHIELD CONFIGURATION:                                                                                       |                                                                                       |                                        |                | MATERIAL:                 |                      |      |        |
|   | Ŋ                                                                                                           | Masach <sup>®</sup>                                                                   |                                        |                |                           |                      |      |        |
|   | © M                                                                                                         | AASACH TECH LTD SHIELD TYPE:                                                          |                                        | 0007           |                           |                      |      |        |
|   | © <b>MASACH TECH LTD.</b><br>22 HAGANAN, MODIIN 7169513 ISRAEL<br>T: (+972) 8-9754681 / F: (+972) 8-9754682 |                                                                                       |                                        | compliant      | ROHS CONTROL              |                      | 0 MN | ≻<br>1 |
|   |                                                                                                             | @masach.com / <u>www.masach.com</u>                                                   |                                        | compliant      | Contraction of the second | MMGS / PRINT 1:1 / A | A4   | _      |