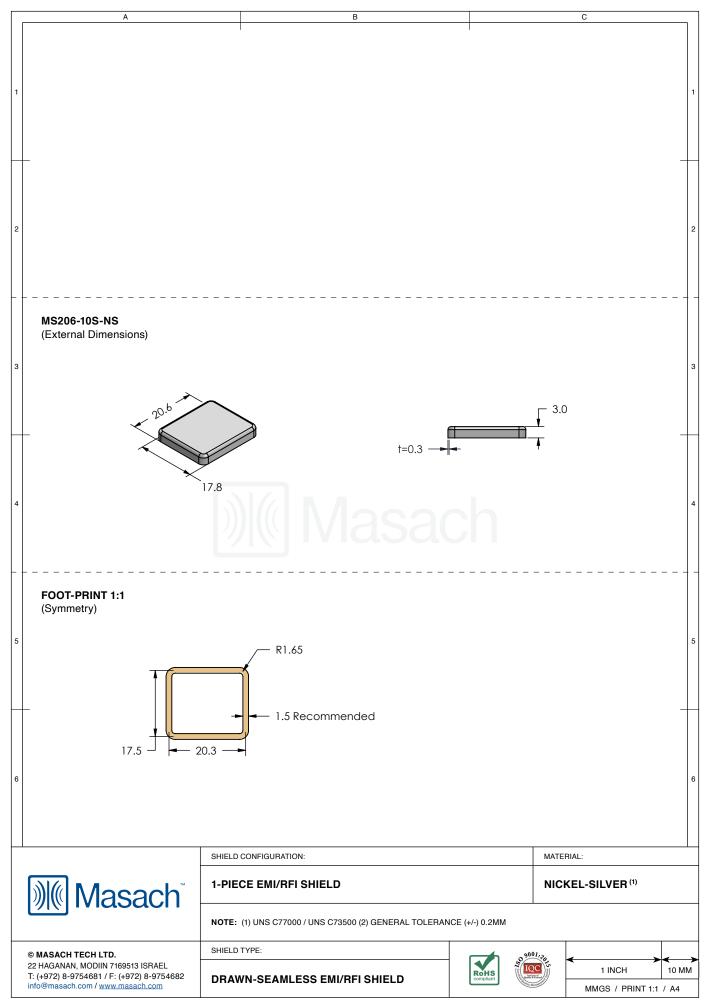

|   |                                                                                                             | MS206-10*<br>DRAWN-SEAMLESS EMI/RFI SHIELD *OPTIONAL SHIELD CONFIGURATIONS            |                                        |                |                           |                      |      | 1      |
|---|-------------------------------------------------------------------------------------------------------------|---------------------------------------------------------------------------------------|----------------------------------------|----------------|---------------------------|----------------------|------|--------|
|   | 2                                                                                                           |                                                                                       |                                        |                |                           |                      |      | 2      |
| - | 3                                                                                                           | 2-PIECE SHIELD COVER                                                                  | 2-PIECE SHIELD FRAME                   | 1-PIECE SHIELD |                           |                      |      | 3      |
|   |                                                                                                             |                                                                                       | 1                                      | ·              |                           |                      |      |        |
|   |                                                                                                             |                                                                                       |                                        |                |                           |                      | _    |        |
|   |                                                                                                             | ITEM P/N                                                                              | ITEM DESCRIPTION                       |                | MATERIAL                  |                      |      |        |
|   | 4                                                                                                           | <u>MS206-10C</u>                                                                      | 2-PIECE EMI/RFI SHIELD COVER T         |                | TIN-PLA                   | TIN-PLATED STEEL     |      | 4      |
|   |                                                                                                             | <u>MS206-10F</u>                                                                      | 1-PIECE EMI/RFI SHIELD                 |                |                           | PLATED STEEL         |      |        |
|   |                                                                                                             | <u>MS206-10S</u>                                                                      |                                        |                |                           | -PLATED STEEL        |      |        |
|   |                                                                                                             | MS206-10C-NS                                                                          |                                        |                |                           | CKEL-SILVER          |      |        |
|   |                                                                                                             | MS206-10F-NS                                                                          | 2-PIECE EMI/RFI SHIELD <b>FRAME</b> NI |                | NICKEL-                   | ICKEL-SILVER         |      |        |
|   |                                                                                                             | MS206-10S-NS                                                                          | 1-PIECE EMI/RFI SHIELD N               |                |                           | NICKEL-SILVER        |      |        |
|   | 5 -                                                                                                         | TIN-PLATED STEEL: CRS ELECTROLYTIC TINPLATE<br>NICKEL-SILVER: UNS C77000 / UNS C73500 |                                        |                |                           |                      |      | 5      |
|   | 6                                                                                                           |                                                                                       |                                        |                |                           |                      |      | 6      |
|   | SHIELD CONFIGURATION:                                                                                       |                                                                                       |                                        |                | MATERIAL:                 |                      |      |        |
|   | Ŋ                                                                                                           | Masach <sup>®</sup>                                                                   |                                        |                |                           |                      |      |        |
|   | © M                                                                                                         | AASACH TECH LTD SHIELD TYPE:                                                          |                                        | 0007           |                           |                      |      |        |
|   | © <b>MASACH TECH LTD.</b><br>22 HAGANAN, MODIIN 7169513 ISRAEL<br>T: (+972) 8-9754681 / F: (+972) 8-9754682 |                                                                                       |                                        | compliant      | ROHS CONTROL              |                      | 0 MN | ≻<br>1 |
|   |                                                                                                             | @masach.com / <u>www.masach.com</u>                                                   |                                        | compliant      | Contraction of the second | MMGS / PRINT 1:1 / A | A4   | _      |