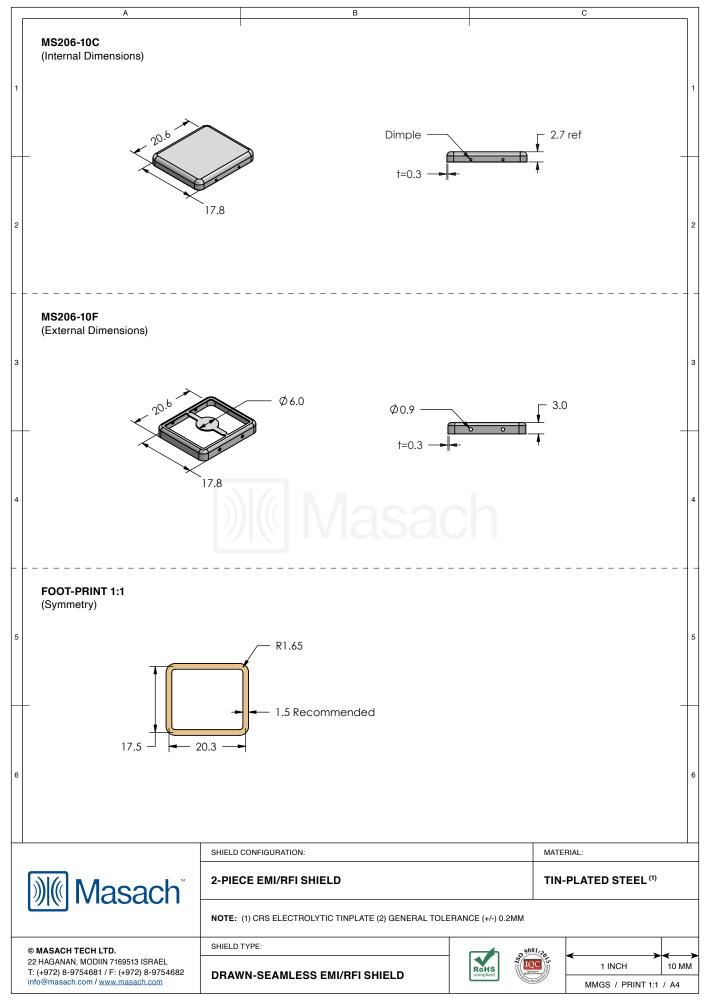

|   |                                                                                                             | MS206-10*<br>DRAWN-SEAMLESS EMI/RFI SHIELD *OPTIONAL SHIELD CONFIGURATIONS            |                                        |                |                           |                      |      | 1      |
|---|-------------------------------------------------------------------------------------------------------------|---------------------------------------------------------------------------------------|----------------------------------------|----------------|---------------------------|----------------------|------|--------|
|   | 2                                                                                                           |                                                                                       |                                        |                |                           |                      |      | 2      |
| - | 3                                                                                                           | 2-PIECE SHIELD COVER                                                                  | 2-PIECE SHIELD FRAME                   | 1-PIECE SHIELD |                           |                      |      | 3      |
|   |                                                                                                             |                                                                                       | 1                                      | ·              |                           |                      |      |        |
|   |                                                                                                             |                                                                                       |                                        |                |                           |                      | _    |        |
|   |                                                                                                             | ITEM P/N                                                                              | ITEM DESCRIPTION                       |                | MATERIAL                  |                      |      |        |
|   | 4                                                                                                           | <u>MS206-10C</u>                                                                      | 2-PIECE EMI/RFI SHIELD COVER T         |                | TIN-PLA                   | TIN-PLATED STEEL     |      | 4      |
|   |                                                                                                             | <u>MS206-10F</u>                                                                      | 1-PIECE EMI/RFI SHIELD                 |                |                           | PLATED STEEL         |      |        |
|   |                                                                                                             | <u>MS206-10S</u>                                                                      |                                        |                |                           | -PLATED STEEL        |      |        |
|   |                                                                                                             | MS206-10C-NS                                                                          |                                        |                |                           | CKEL-SILVER          |      |        |
|   |                                                                                                             | MS206-10F-NS                                                                          | 2-PIECE EMI/RFI SHIELD <b>FRAME</b> NI |                | NICKEL-                   | ICKEL-SILVER         |      |        |
|   |                                                                                                             | MS206-10S-NS                                                                          | 1-PIECE EMI/RFI SHIELD N               |                |                           | NICKEL-SILVER        |      |        |
|   | 5 -                                                                                                         | TIN-PLATED STEEL: CRS ELECTROLYTIC TINPLATE<br>NICKEL-SILVER: UNS C77000 / UNS C73500 |                                        |                |                           |                      |      | 5      |
|   | 6                                                                                                           |                                                                                       |                                        |                |                           |                      |      | 6      |
|   | SHIELD CONFIGURATION:                                                                                       |                                                                                       |                                        |                | MATERIAL:                 |                      |      |        |
|   | Ŋ                                                                                                           | Masach <sup>®</sup>                                                                   |                                        |                |                           |                      |      |        |
|   | © M                                                                                                         | AASACH TECH LTD SHIELD TYPE:                                                          |                                        | 0007           |                           |                      |      |        |
|   | © <b>MASACH TECH LTD.</b><br>22 HAGANAN, MODIIN 7169513 ISRAEL<br>T: (+972) 8-9754681 / F: (+972) 8-9754682 |                                                                                       |                                        | compliant      | ROHS CONTROL              |                      | 0 MN | ≻<br>1 |
|   |                                                                                                             | @masach.com / <u>www.masach.com</u>                                                   |                                        | compliant      | Contraction of the second | MMGS / PRINT 1:1 / A | A4   | _      |