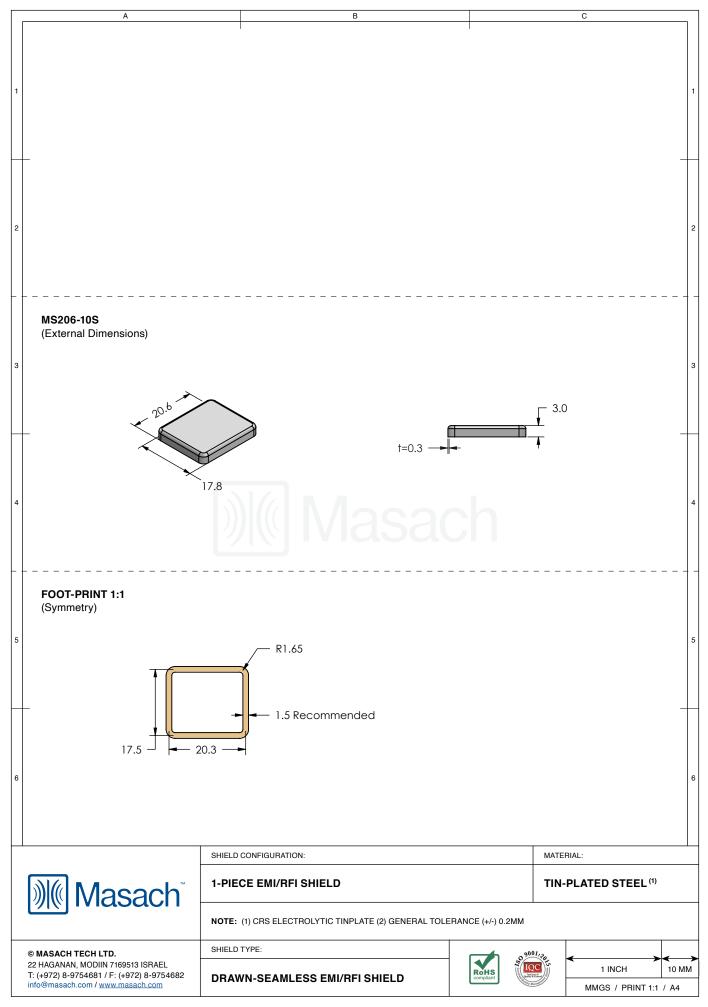

|   |                                                                                                             | MS206-10*<br>DRAWN-SEAMLESS EMI/RFI SHIELD *OPTIONAL SHIELD CONFIGURATIONS            |                                        |                |                           |                      |      | 1      |
|---|-------------------------------------------------------------------------------------------------------------|---------------------------------------------------------------------------------------|----------------------------------------|----------------|---------------------------|----------------------|------|--------|
|   | 2                                                                                                           |                                                                                       |                                        |                |                           |                      |      | 2      |
| - | 3                                                                                                           | 2-PIECE SHIELD COVER                                                                  | 2-PIECE SHIELD FRAME                   | 1-PIECE SHIELD |                           |                      |      | 3      |
|   |                                                                                                             |                                                                                       | 1                                      | ·              |                           |                      |      |        |
|   |                                                                                                             |                                                                                       |                                        |                |                           |                      | _    |        |
|   |                                                                                                             | ITEM P/N                                                                              | ITEM DESCRIPTION                       |                | MATERIAL                  |                      |      |        |
|   | 4                                                                                                           | <u>MS206-10C</u>                                                                      | 2-PIECE EMI/RFI SHIELD COVER T         |                | TIN-PLA                   | TIN-PLATED STEEL     |      | 4      |
|   |                                                                                                             | <u>MS206-10F</u>                                                                      | 1-PIECE EMI/RFI SHIELD                 |                |                           | PLATED STEEL         |      |        |
|   |                                                                                                             | <u>MS206-10S</u>                                                                      |                                        |                |                           | -PLATED STEEL        |      |        |
|   |                                                                                                             | MS206-10C-NS                                                                          |                                        |                |                           | CKEL-SILVER          |      |        |
|   |                                                                                                             | MS206-10F-NS                                                                          | 2-PIECE EMI/RFI SHIELD <b>FRAME</b> NI |                | NICKEL-                   | ICKEL-SILVER         |      |        |
|   |                                                                                                             | MS206-10S-NS                                                                          | 1-PIECE EMI/RFI SHIELD N               |                |                           | NICKEL-SILVER        |      |        |
|   | 5 -                                                                                                         | TIN-PLATED STEEL: CRS ELECTROLYTIC TINPLATE<br>NICKEL-SILVER: UNS C77000 / UNS C73500 |                                        |                |                           |                      |      | 5      |
|   | 6                                                                                                           |                                                                                       |                                        |                |                           |                      |      | 6      |
|   | SHIELD CONFIGURATION:                                                                                       |                                                                                       |                                        |                | MATERIAL:                 |                      |      |        |
|   | Ŋ                                                                                                           | Masach <sup>®</sup>                                                                   |                                        |                |                           |                      |      |        |
|   | © M                                                                                                         | AASACH TECH LTD SHIELD TYPE:                                                          |                                        | 0007           |                           |                      |      |        |
|   | © <b>MASACH TECH LTD.</b><br>22 HAGANAN, MODIIN 7169513 ISRAEL<br>T: (+972) 8-9754681 / F: (+972) 8-9754682 |                                                                                       |                                        | compliant      | ROHS CONTROL              |                      | 0 MN | ≻<br>1 |
|   |                                                                                                             | @masach.com / <u>www.masach.com</u>                                                   |                                        | compliant      | Contraction of the second | MMGS / PRINT 1:1 / A | A4   | _      |