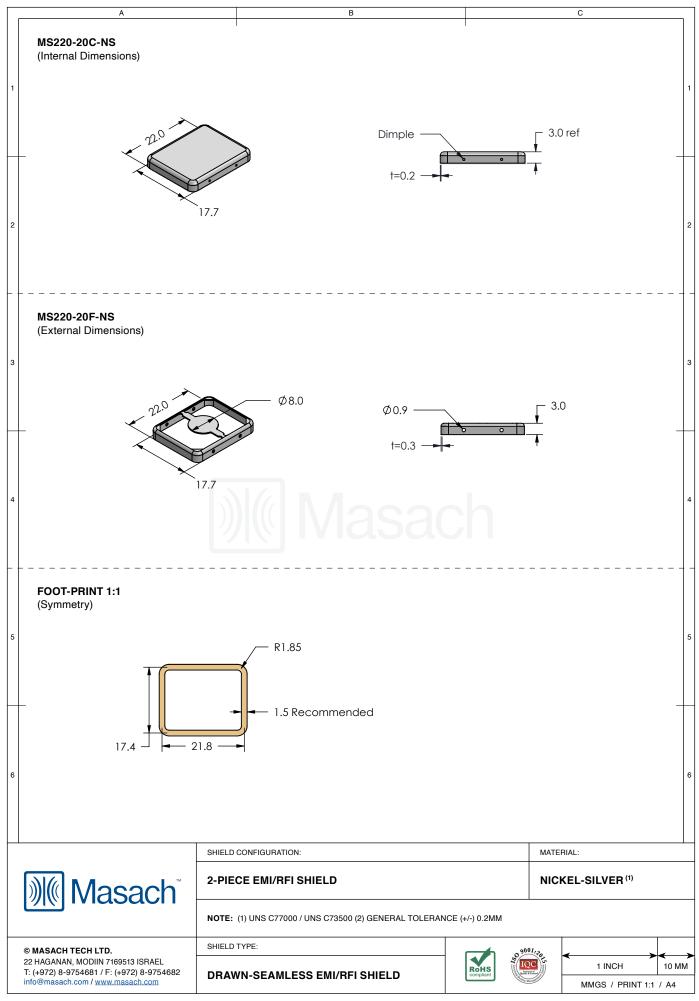

## MS220-20\*

## **DRAWN-SEAMLESS EMI/RFI SHIELD**

## \*OPTIONAL SHIELD CONFIGURATIONS

| ITEM P/N     | ITEM DESCRIPTION                    | MATERIAL         |  |  |
|--------------|-------------------------------------|------------------|--|--|
| MS220-20C    | 2-PIECE EMI/RFI SHIELD <b>COVER</b> | TIN-PLATED STEEL |  |  |
| MS220-20F    | 2-PIECE EMI/RFI SHIELD <b>FRAME</b> | TIN-PLATED STEEL |  |  |
| MS220-20S    | 1-PIECE EMI/RFI <b>SHIELD</b>       | TIN-PLATED STEEL |  |  |
| MS220-20C-NS | 2-PIECE EMI/RFI SHIELD <b>COVER</b> | NICKEL-SILVER    |  |  |
| MS220-20F-NS | 2-PIECE EMI/RFI SHIELD <b>FRAME</b> | NICKEL-SILVER    |  |  |
| MS220-20S-NS | 1-PIECE EMI/RFI <b>SHIELD</b>       | NICKEL-SILVER    |  |  |

TIN-PLATED STEEL: CRS ELECTROLYTIC TINPLATE NICKEL-SILVER: UNS C77000 / UNS C73500

|                                                                                                                                                                                                                                                                                                                                                                                                                                                                                                                                                                                                                                                                                                                                                                                                                                                                                                                                                                                                                                                                                                                                                                                                                                                                                                                                                                                                                                                                                                                                                                                                                                                                                                                                                                                                                                                                                                                                                                                                                                                                                                                                    | SHIELD CONFIGURATION: |                | MATE     | MATERIAL:             |       |  |
|------------------------------------------------------------------------------------------------------------------------------------------------------------------------------------------------------------------------------------------------------------------------------------------------------------------------------------------------------------------------------------------------------------------------------------------------------------------------------------------------------------------------------------------------------------------------------------------------------------------------------------------------------------------------------------------------------------------------------------------------------------------------------------------------------------------------------------------------------------------------------------------------------------------------------------------------------------------------------------------------------------------------------------------------------------------------------------------------------------------------------------------------------------------------------------------------------------------------------------------------------------------------------------------------------------------------------------------------------------------------------------------------------------------------------------------------------------------------------------------------------------------------------------------------------------------------------------------------------------------------------------------------------------------------------------------------------------------------------------------------------------------------------------------------------------------------------------------------------------------------------------------------------------------------------------------------------------------------------------------------------------------------------------------------------------------------------------------------------------------------------------|-----------------------|----------------|----------|-----------------------|-------|--|
| <b>Masach</b> Masach |                       |                |          |                       |       |  |
| © MASACH TECH LTD.  22 HAGANAN, MODIIN 7169513 ISRAEL T: (+972) 8-9754681 / F: (+972) 8-9754682 info@masach.com / www.masach.com                                                                                                                                                                                                                                                                                                                                                                                                                                                                                                                                                                                                                                                                                                                                                                                                                                                                                                                                                                                                                                                                                                                                                                                                                                                                                                                                                                                                                                                                                                                                                                                                                                                                                                                                                                                                                                                                                                                                                                                                   | SHIELD TYPE:          | 09             | 09001:30 |                       |       |  |
|                                                                                                                                                                                                                                                                                                                                                                                                                                                                                                                                                                                                                                                                                                                                                                                                                                                                                                                                                                                                                                                                                                                                                                                                                                                                                                                                                                                                                                                                                                                                                                                                                                                                                                                                                                                                                                                                                                                                                                                                                                                                                                                                    |                       | ROHS Compliant | IQC      | 1 INCH                | 10 MM |  |
|                                                                                                                                                                                                                                                                                                                                                                                                                                                                                                                                                                                                                                                                                                                                                                                                                                                                                                                                                                                                                                                                                                                                                                                                                                                                                                                                                                                                                                                                                                                                                                                                                                                                                                                                                                                                                                                                                                                                                                                                                                                                                                                                    |                       | The small      |          | MMGS / PRINT 1:1 / A4 |       |  |