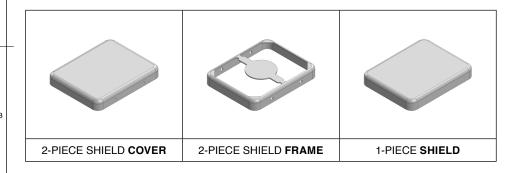

## \*OPTIONAL SHIELD CONFIGURATIONS

| ITEM P/N     | ITEM DESCRIPTION                    | MATERIAL         |  |  |
|--------------|-------------------------------------|------------------|--|--|
| MS220-20C    | 2-PIECE EMI/RFI SHIELD <b>COVER</b> | TIN-PLATED STEEL |  |  |
| MS220-20F    | 2-PIECE EMI/RFI SHIELD <b>FRAME</b> | TIN-PLATED STEEL |  |  |
| MS220-20S    | 1-PIECE EMI/RFI <b>SHIELD</b>       | TIN-PLATED STEEL |  |  |
| MS220-20C-NS | 2-PIECE EMI/RFI SHIELD <b>COVER</b> | NICKEL-SILVER    |  |  |
| MS220-20F-NS | 2-PIECE EMI/RFI SHIELD <b>FRAME</b> | NICKEL-SILVER    |  |  |
| MS220-20S-NS | 1-PIECE EMI/RFI <b>SHIELD</b>       | NICKEL-SILVER    |  |  |