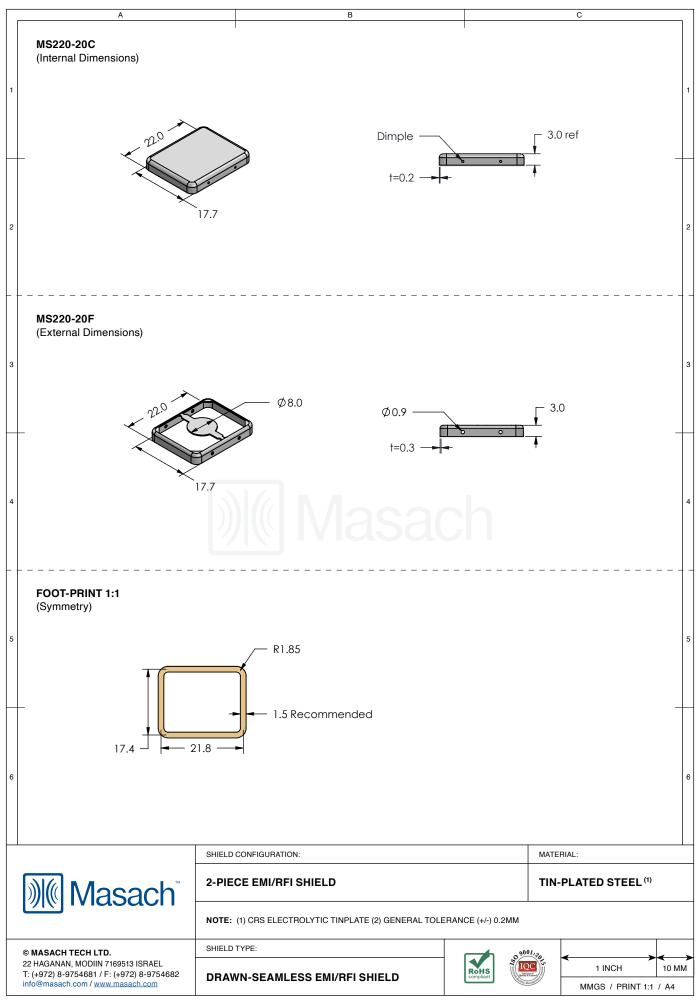

## MS220-20\*

## **DRAWN-SEAMLESS EMI/RFI SHIELD**

## \*OPTIONAL SHIELD CONFIGURATIONS

| ITEM P/N     | ITEM DESCRIPTION                    | MATERIAL         |  |  |
|--------------|-------------------------------------|------------------|--|--|
| MS220-20C    | 2-PIECE EMI/RFI SHIELD <b>COVER</b> | TIN-PLATED STEEL |  |  |
| MS220-20F    | 2-PIECE EMI/RFI SHIELD <b>FRAME</b> | TIN-PLATED STEEL |  |  |
| MS220-20S    | 1-PIECE EMI/RFI <b>SHIELD</b>       | TIN-PLATED STEEL |  |  |
| MS220-20C-NS | 2-PIECE EMI/RFI SHIELD <b>COVER</b> | NICKEL-SILVER    |  |  |
| MS220-20F-NS | 2-PIECE EMI/RFI SHIELD <b>FRAME</b> | NICKEL-SILVER    |  |  |
| MS220-20S-NS | 1-PIECE EMI/RFI <b>SHIELD</b>       | NICKEL-SILVER    |  |  |

TIN-PLATED STEEL: CRS ELECTROLYTIC TINPLATE NICKEL-SILVER: UNS C77000 / UNS C73500

|                                                                                                                                                                                                                                                                                                                                                                                                                                                                                                                                                                                                                                                                                                                                                                                                                                                                                                                                                                                                                                                                                                                                                                                                                                                                                                                                                                                                                                                                                                                                                                                                                                                                                                                                                                                                                                                                                                                                                                                                                                                                                                                                    | SHIELD CONFIGURATION: |                | MATE     | MATERIAL:             |       |  |
|------------------------------------------------------------------------------------------------------------------------------------------------------------------------------------------------------------------------------------------------------------------------------------------------------------------------------------------------------------------------------------------------------------------------------------------------------------------------------------------------------------------------------------------------------------------------------------------------------------------------------------------------------------------------------------------------------------------------------------------------------------------------------------------------------------------------------------------------------------------------------------------------------------------------------------------------------------------------------------------------------------------------------------------------------------------------------------------------------------------------------------------------------------------------------------------------------------------------------------------------------------------------------------------------------------------------------------------------------------------------------------------------------------------------------------------------------------------------------------------------------------------------------------------------------------------------------------------------------------------------------------------------------------------------------------------------------------------------------------------------------------------------------------------------------------------------------------------------------------------------------------------------------------------------------------------------------------------------------------------------------------------------------------------------------------------------------------------------------------------------------------|-----------------------|----------------|----------|-----------------------|-------|--|
| <b>Masach</b> Masach |                       |                |          |                       |       |  |
| © MASACH TECH LTD.  22 HAGANAN, MODIIN 7169513 ISRAEL T: (+972) 8-9754681 / F: (+972) 8-9754682 info@masach.com / www.masach.com                                                                                                                                                                                                                                                                                                                                                                                                                                                                                                                                                                                                                                                                                                                                                                                                                                                                                                                                                                                                                                                                                                                                                                                                                                                                                                                                                                                                                                                                                                                                                                                                                                                                                                                                                                                                                                                                                                                                                                                                   | SHIELD TYPE:          | 09             | 09001:30 |                       |       |  |
|                                                                                                                                                                                                                                                                                                                                                                                                                                                                                                                                                                                                                                                                                                                                                                                                                                                                                                                                                                                                                                                                                                                                                                                                                                                                                                                                                                                                                                                                                                                                                                                                                                                                                                                                                                                                                                                                                                                                                                                                                                                                                                                                    |                       | ROHS Compliant | IQC      | 1 INCH                | 10 MM |  |
|                                                                                                                                                                                                                                                                                                                                                                                                                                                                                                                                                                                                                                                                                                                                                                                                                                                                                                                                                                                                                                                                                                                                                                                                                                                                                                                                                                                                                                                                                                                                                                                                                                                                                                                                                                                                                                                                                                                                                                                                                                                                                                                                    |                       | The small      |          | MMGS / PRINT 1:1 / A4 |       |  |