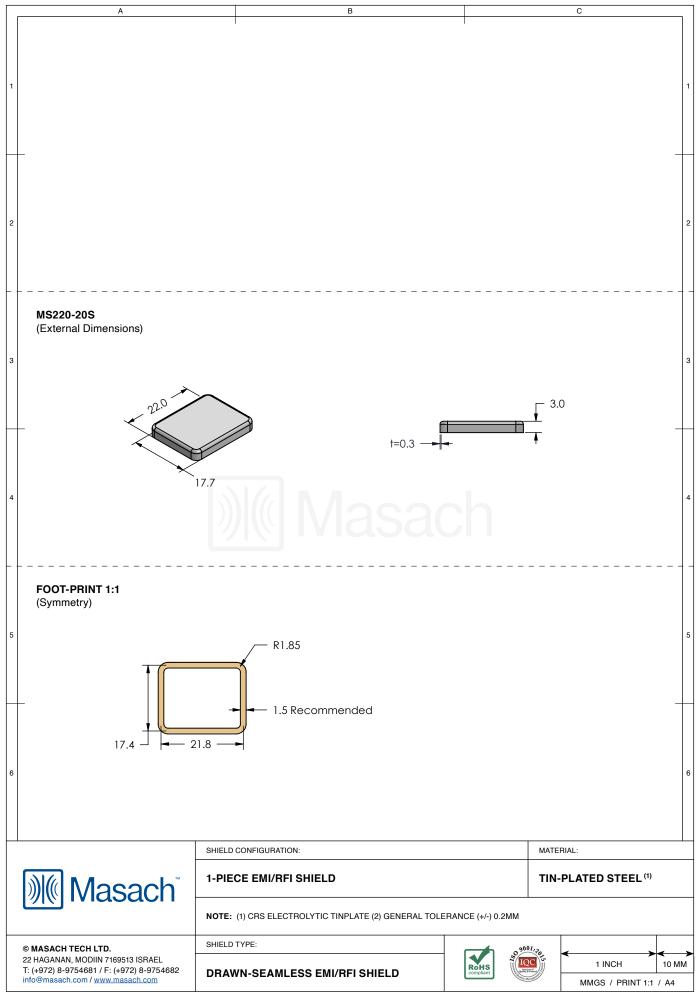

## MS220-20\*

## **DRAWN-SEAMLESS EMI/RFI SHIELD**

## \*OPTIONAL SHIELD CONFIGURATIONS

| ITEM P/N     | ITEM DESCRIPTION                    | MATERIAL         |  |  |
|--------------|-------------------------------------|------------------|--|--|
| MS220-20C    | 2-PIECE EMI/RFI SHIELD <b>COVER</b> | TIN-PLATED STEEL |  |  |
| MS220-20F    | 2-PIECE EMI/RFI SHIELD <b>FRAME</b> | TIN-PLATED STEEL |  |  |
| MS220-20S    | 1-PIECE EMI/RFI <b>SHIELD</b>       | TIN-PLATED STEEL |  |  |
| MS220-20C-NS | 2-PIECE EMI/RFI SHIELD <b>COVER</b> | NICKEL-SILVER    |  |  |
| MS220-20F-NS | 2-PIECE EMI/RFI SHIELD <b>FRAME</b> | NICKEL-SILVER    |  |  |
| MS220-20S-NS | 1-PIECE EMI/RFI <b>SHIELD</b>       | NICKEL-SILVER    |  |  |

TIN-PLATED STEEL: CRS ELECTROLYTIC TINPLATE NICKEL-SILVER: UNS C77000 / UNS C73500

|                                                                                                                                                                                                                                                                                                                                                                                                                                                                                                                                                                                                                                                                                                                                                                                                                                                                                                                                                                                                                                                                                                                                                                                                                                                                                                                                                                                                                                                                                                                                                                                                                                                                                                                                                                                                                                                                                                                                                                                                                                                                                                                                    | SHIELD CONFIGURATION: |                | MATE     | MATERIAL:             |       |  |
|------------------------------------------------------------------------------------------------------------------------------------------------------------------------------------------------------------------------------------------------------------------------------------------------------------------------------------------------------------------------------------------------------------------------------------------------------------------------------------------------------------------------------------------------------------------------------------------------------------------------------------------------------------------------------------------------------------------------------------------------------------------------------------------------------------------------------------------------------------------------------------------------------------------------------------------------------------------------------------------------------------------------------------------------------------------------------------------------------------------------------------------------------------------------------------------------------------------------------------------------------------------------------------------------------------------------------------------------------------------------------------------------------------------------------------------------------------------------------------------------------------------------------------------------------------------------------------------------------------------------------------------------------------------------------------------------------------------------------------------------------------------------------------------------------------------------------------------------------------------------------------------------------------------------------------------------------------------------------------------------------------------------------------------------------------------------------------------------------------------------------------|-----------------------|----------------|----------|-----------------------|-------|--|
| <b>Masach</b> Masach |                       |                |          |                       |       |  |
| © MASACH TECH LTD.  22 HAGANAN, MODIIN 7169513 ISRAEL T: (+972) 8-9754681 / F: (+972) 8-9754682 info@masach.com / www.masach.com                                                                                                                                                                                                                                                                                                                                                                                                                                                                                                                                                                                                                                                                                                                                                                                                                                                                                                                                                                                                                                                                                                                                                                                                                                                                                                                                                                                                                                                                                                                                                                                                                                                                                                                                                                                                                                                                                                                                                                                                   | SHIELD TYPE:          | 09             | 09001:30 |                       |       |  |
|                                                                                                                                                                                                                                                                                                                                                                                                                                                                                                                                                                                                                                                                                                                                                                                                                                                                                                                                                                                                                                                                                                                                                                                                                                                                                                                                                                                                                                                                                                                                                                                                                                                                                                                                                                                                                                                                                                                                                                                                                                                                                                                                    |                       | ROHS Compliant | IQC      | 1 INCH                | 10 MM |  |
|                                                                                                                                                                                                                                                                                                                                                                                                                                                                                                                                                                                                                                                                                                                                                                                                                                                                                                                                                                                                                                                                                                                                                                                                                                                                                                                                                                                                                                                                                                                                                                                                                                                                                                                                                                                                                                                                                                                                                                                                                                                                                                                                    |                       | The small      |          | MMGS / PRINT 1:1 / A4 |       |  |