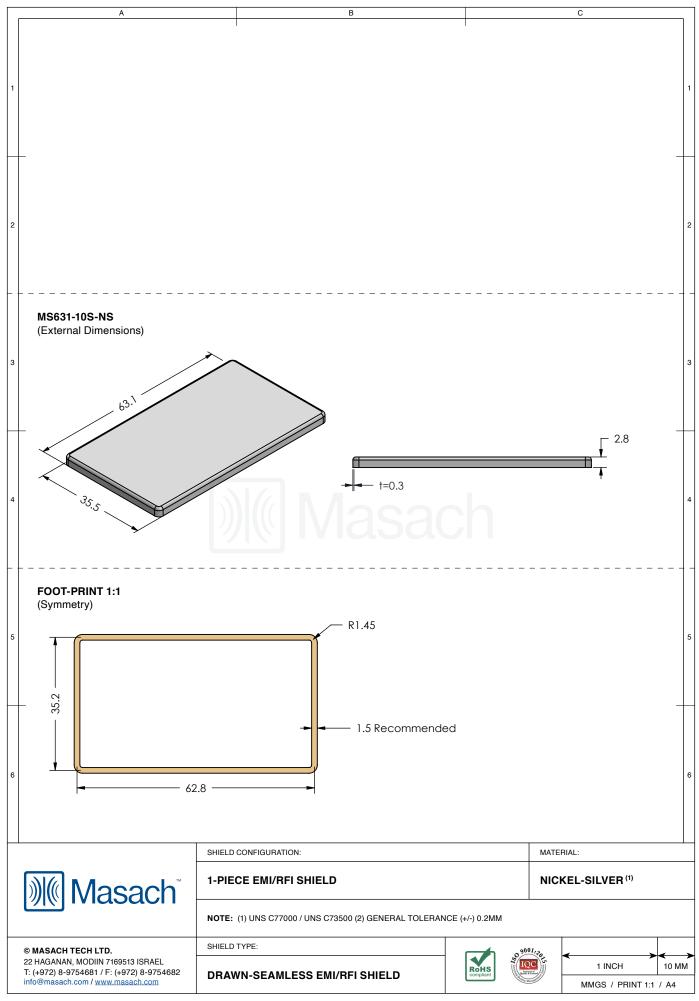

## MS631-10\*

## **DRAWN-SEAMLESS EMI/RFI SHIELD**

## \*OPTIONAL SHIELD CONFIGURATIONS

| ITEM P/N     | ITEM DESCRIPTION                    | MATERIAL         |  |  |
|--------------|-------------------------------------|------------------|--|--|
| MS631-10C    | 2-PIECE EMI/RFI SHIELD <b>COVER</b> | TIN-PLATED STEEL |  |  |
| MS631-10F    | 2-PIECE EMI/RFI SHIELD <b>FRAME</b> | TIN-PLATED STEEL |  |  |
| MS631-10S    | 1-PIECE EMI/RFI <b>SHIELD</b>       | TIN-PLATED STEEL |  |  |
| MS631-10C-NS | 2-PIECE EMI/RFI SHIELD COVER        | NICKEL-SILVER    |  |  |
| MS631-10F-NS | 2-PIECE EMI/RFI SHIELD <b>FRAME</b> | NICKEL-SILVER    |  |  |
| MS631-10S-NS | 1-PIECE EMI/RFI <b>SHIELD</b>       | NICKEL-SILVER    |  |  |

TIN-PLATED STEEL: CRS ELECTROLYTIC TINPLATE NICKEL-SILVER: UNS C77000 / UNS C73500

|                                                                                                                    | SHIELD CONFIGURATION: |      | MATE                  | RIAL:        |
|--------------------------------------------------------------------------------------------------------------------|-----------------------|------|-----------------------|--------------|
| <b>Masach</b> <sup>™</sup>                                                                                         |                       |      |                       |              |
| © MASACH TECH LTD.                                                                                                 | SHIELD TYPE:          |      | 29001:32              |              |
| 22 HAGANAN, MODIIN 7169513 ISRAEL<br>T: (+972) 8-9754681 / F: (+972) 8-9754682<br>info@masach.com / www.masach.com |                       | RoHS | IQC II                | 1 INCH 10 MM |
|                                                                                                                    |                       |      | MMGS / PRINT 1:1 / A4 |              |