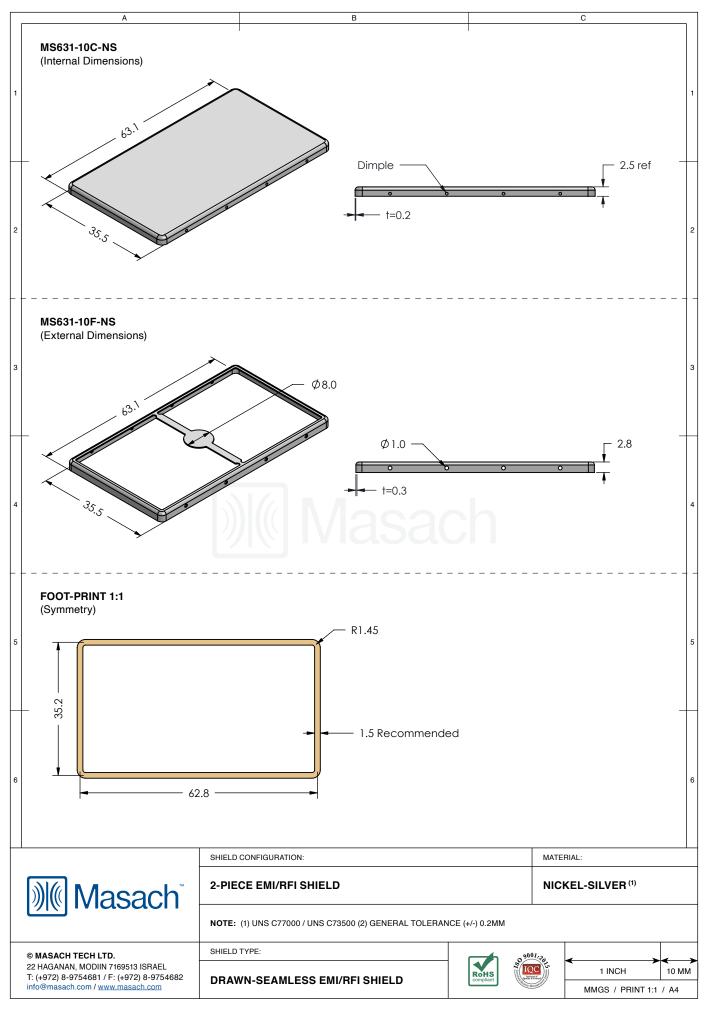

## MS631-10\*

## **DRAWN-SEAMLESS EMI/RFI SHIELD**

## \*OPTIONAL SHIELD CONFIGURATIONS

| ITEM P/N     | ITEM DESCRIPTION                    | MATERIAL         |  |  |
|--------------|-------------------------------------|------------------|--|--|
| MS631-10C    | 2-PIECE EMI/RFI SHIELD <b>COVER</b> | TIN-PLATED STEEL |  |  |
| MS631-10F    | 2-PIECE EMI/RFI SHIELD <b>FRAME</b> | TIN-PLATED STEEL |  |  |
| MS631-10S    | 1-PIECE EMI/RFI <b>SHIELD</b>       | TIN-PLATED STEEL |  |  |
| MS631-10C-NS | 2-PIECE EMI/RFI SHIELD COVER        | NICKEL-SILVER    |  |  |
| MS631-10F-NS | 2-PIECE EMI/RFI SHIELD <b>FRAME</b> | NICKEL-SILVER    |  |  |
| MS631-10S-NS | 1-PIECE EMI/RFI <b>SHIELD</b>       | NICKEL-SILVER    |  |  |

TIN-PLATED STEEL: CRS ELECTROLYTIC TINPLATE NICKEL-SILVER: UNS C77000 / UNS C73500

|                                                                                                                    | SHIELD CONFIGURATION: |      | MATE                  | RIAL:        |
|--------------------------------------------------------------------------------------------------------------------|-----------------------|------|-----------------------|--------------|
| <b>Masach</b> <sup>™</sup>                                                                                         |                       |      |                       |              |
| © MASACH TECH LTD.                                                                                                 | SHIELD TYPE:          |      | 29001:32              |              |
| 22 HAGANAN, MODIIN 7169513 ISRAEL<br>T: (+972) 8-9754681 / F: (+972) 8-9754682<br>info@masach.com / www.masach.com |                       | RoHS | IQC II                | 1 INCH 10 MM |
|                                                                                                                    |                       |      | MMGS / PRINT 1:1 / A4 |              |