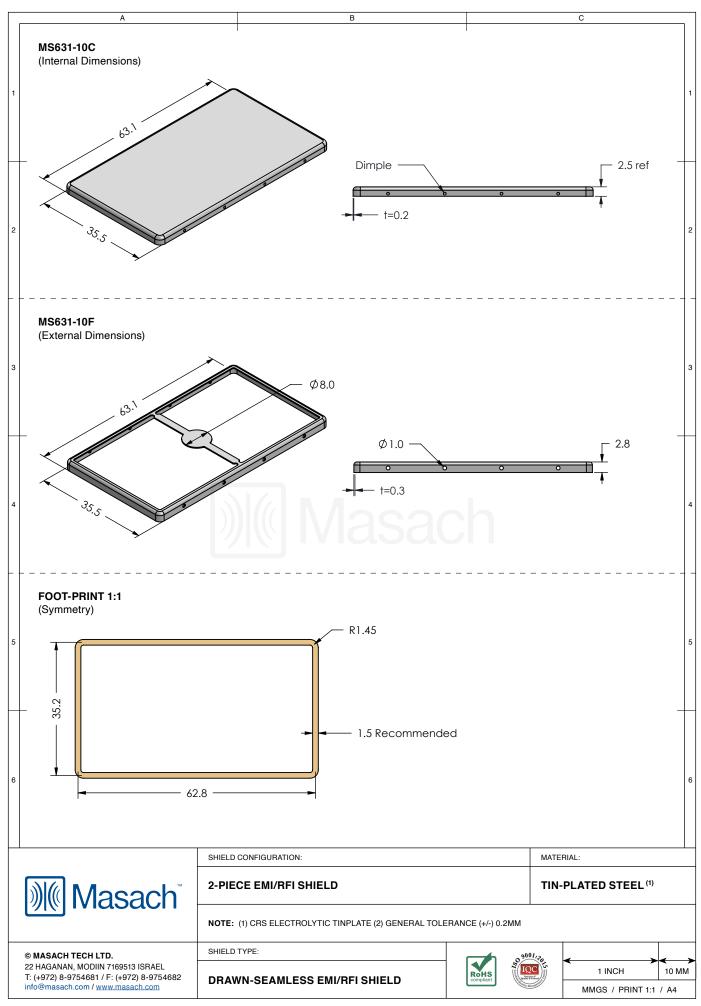

## MS631-10\*

## **DRAWN-SEAMLESS EMI/RFI SHIELD**

## \*OPTIONAL SHIELD CONFIGURATIONS

| ITEM P/N     | ITEM DESCRIPTION                    | MATERIAL         |  |  |
|--------------|-------------------------------------|------------------|--|--|
| MS631-10C    | 2-PIECE EMI/RFI SHIELD <b>COVER</b> | TIN-PLATED STEEL |  |  |
| MS631-10F    | 2-PIECE EMI/RFI SHIELD <b>FRAME</b> | TIN-PLATED STEEL |  |  |
| MS631-10S    | 1-PIECE EMI/RFI <b>SHIELD</b>       | TIN-PLATED STEEL |  |  |
| MS631-10C-NS | 2-PIECE EMI/RFI SHIELD COVER        | NICKEL-SILVER    |  |  |
| MS631-10F-NS | 2-PIECE EMI/RFI SHIELD <b>FRAME</b> | NICKEL-SILVER    |  |  |
| MS631-10S-NS | 1-PIECE EMI/RFI <b>SHIELD</b>       | NICKEL-SILVER    |  |  |

TIN-PLATED STEEL: CRS ELECTROLYTIC TINPLATE NICKEL-SILVER: UNS C77000 / UNS C73500

|                                                                                                                    | SHIELD CONFIGURATION: |      | MATE                  | RIAL:        |
|--------------------------------------------------------------------------------------------------------------------|-----------------------|------|-----------------------|--------------|
| <b>Masach</b> <sup>™</sup>                                                                                         |                       |      |                       |              |
| © MASACH TECH LTD.                                                                                                 | SHIELD TYPE:          |      | 29001:32              |              |
| 22 HAGANAN, MODIIN 7169513 ISRAEL<br>T: (+972) 8-9754681 / F: (+972) 8-9754682<br>info@masach.com / www.masach.com |                       | RoHS | IQC II                | 1 INCH 10 MM |
|                                                                                                                    |                       |      | MMGS / PRINT 1:1 / A4 |              |