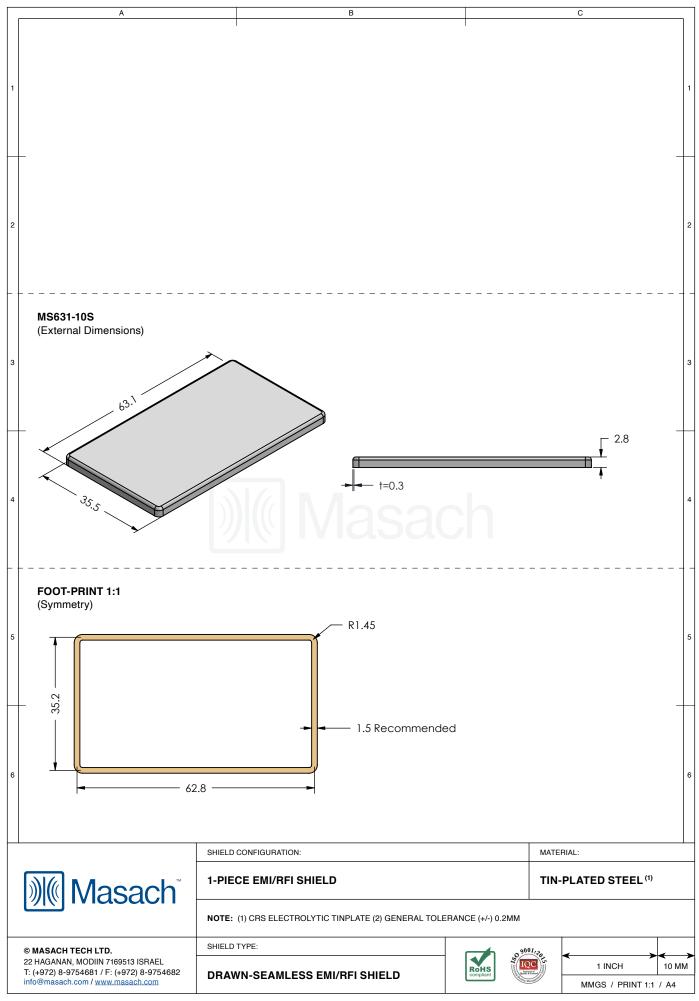

## MS631-10\*

## **DRAWN-SEAMLESS EMI/RFI SHIELD**

## \*OPTIONAL SHIELD CONFIGURATIONS

| ITEM P/N     | ITEM DESCRIPTION                    | MATERIAL         |  |  |
|--------------|-------------------------------------|------------------|--|--|
| MS631-10C    | 2-PIECE EMI/RFI SHIELD <b>COVER</b> | TIN-PLATED STEEL |  |  |
| MS631-10F    | 2-PIECE EMI/RFI SHIELD <b>FRAME</b> | TIN-PLATED STEEL |  |  |
| MS631-10S    | 1-PIECE EMI/RFI <b>SHIELD</b>       | TIN-PLATED STEEL |  |  |
| MS631-10C-NS | 2-PIECE EMI/RFI SHIELD COVER        | NICKEL-SILVER    |  |  |
| MS631-10F-NS | 2-PIECE EMI/RFI SHIELD <b>FRAME</b> | NICKEL-SILVER    |  |  |
| MS631-10S-NS | 1-PIECE EMI/RFI <b>SHIELD</b>       | NICKEL-SILVER    |  |  |

TIN-PLATED STEEL: CRS ELECTROLYTIC TINPLATE NICKEL-SILVER: UNS C77000 / UNS C73500

|                                                                                                                    | SHIELD CONFIGURATION: |      | MATE                  | RIAL:        |
|--------------------------------------------------------------------------------------------------------------------|-----------------------|------|-----------------------|--------------|
| <b>Masach</b> <sup>™</sup>                                                                                         |                       |      |                       |              |
| © MASACH TECH LTD.                                                                                                 | SHIELD TYPE:          |      | 29001:32              |              |
| 22 HAGANAN, MODIIN 7169513 ISRAEL<br>T: (+972) 8-9754681 / F: (+972) 8-9754682<br>info@masach.com / www.masach.com |                       | RoHS | IQC II                | 1 INCH 10 MM |
|                                                                                                                    |                       |      | MMGS / PRINT 1:1 / A4 |              |