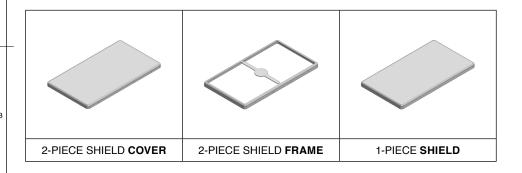

## \*OPTIONAL SHIELD CONFIGURATIONS

| ITEM P/N     | ITEM DESCRIPTION                    | MATERIAL         |  |  |
|--------------|-------------------------------------|------------------|--|--|
| MS631-10C    | 2-PIECE EMI/RFI SHIELD <b>COVER</b> | TIN-PLATED STEEL |  |  |
| MS631-10F    | 2-PIECE EMI/RFI SHIELD <b>FRAME</b> | TIN-PLATED STEEL |  |  |
| MS631-10S    | 1-PIECE EMI/RFI <b>SHIELD</b>       | TIN-PLATED STEEL |  |  |
| MS631-10C-NS | 2-PIECE EMI/RFI SHIELD COVER        | NICKEL-SILVER    |  |  |
| MS631-10F-NS | 2-PIECE EMI/RFI SHIELD <b>FRAME</b> | NICKEL-SILVER    |  |  |
| MS631-10S-NS | 1-PIECE EMI/RFI <b>SHIELD</b>       | NICKEL-SILVER    |  |  |