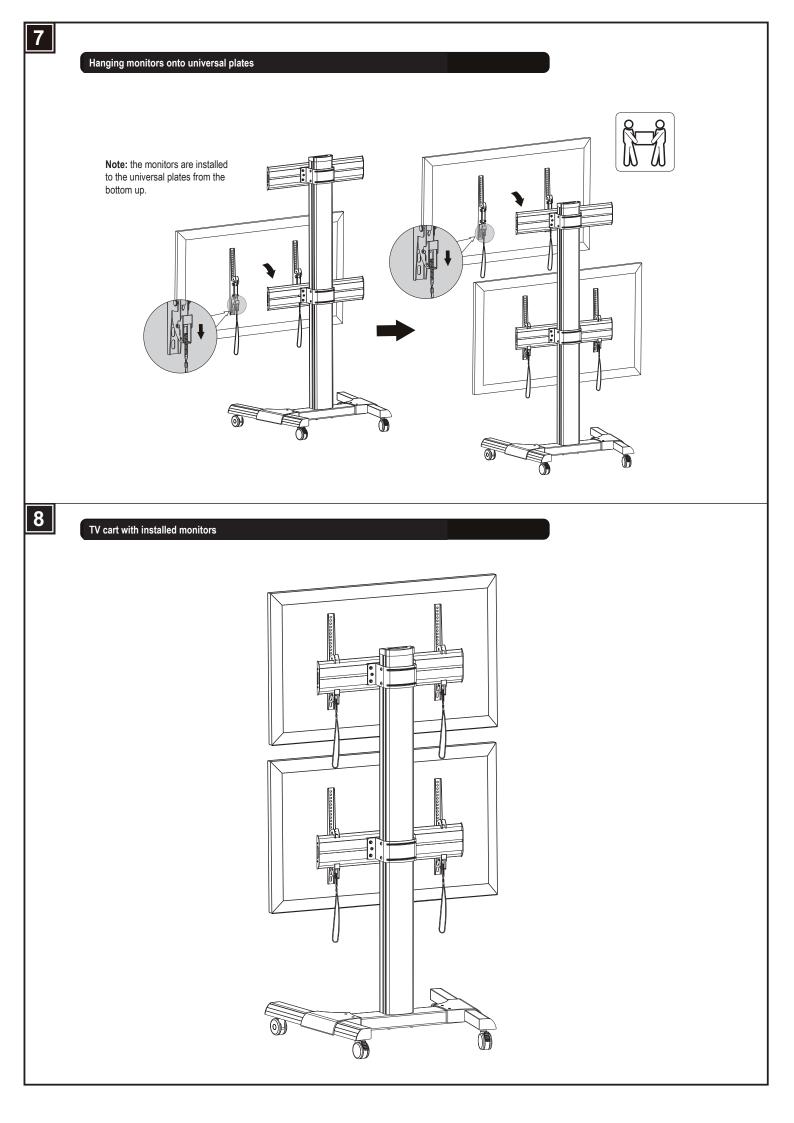

## **Delivery contents**

| A |                   | 1  | М | M8 x 65 mm         | 8 |
|---|-------------------|----|---|--------------------|---|
| В |                   | 1  | N | O D8 Washer        | 4 |
| С |                   | 1  | 0 | 5 <u>-</u>         | 1 |
| D |                   | 1  | Р |                    | 1 |
| E |                   | 1  | Q | Hex key 5 mm       | 1 |
| F |                   | 2  | R | Hex key 6 mm       | 1 |
| G |                   | 2  | S |                    | 8 |
| н |                   | 4  | Т | ° To               | 4 |
| I |                   | 1  | U | Ο                  | 4 |
| J | ())))) M5 x 10 mm | 4  | V | <b>M</b> 6 x 10 mm | 4 |
| К | M8 x 16 mm        | 10 | W | Ċ                  | 4 |
| L | M8 x 40 mm        | 4  |   |                    |   |