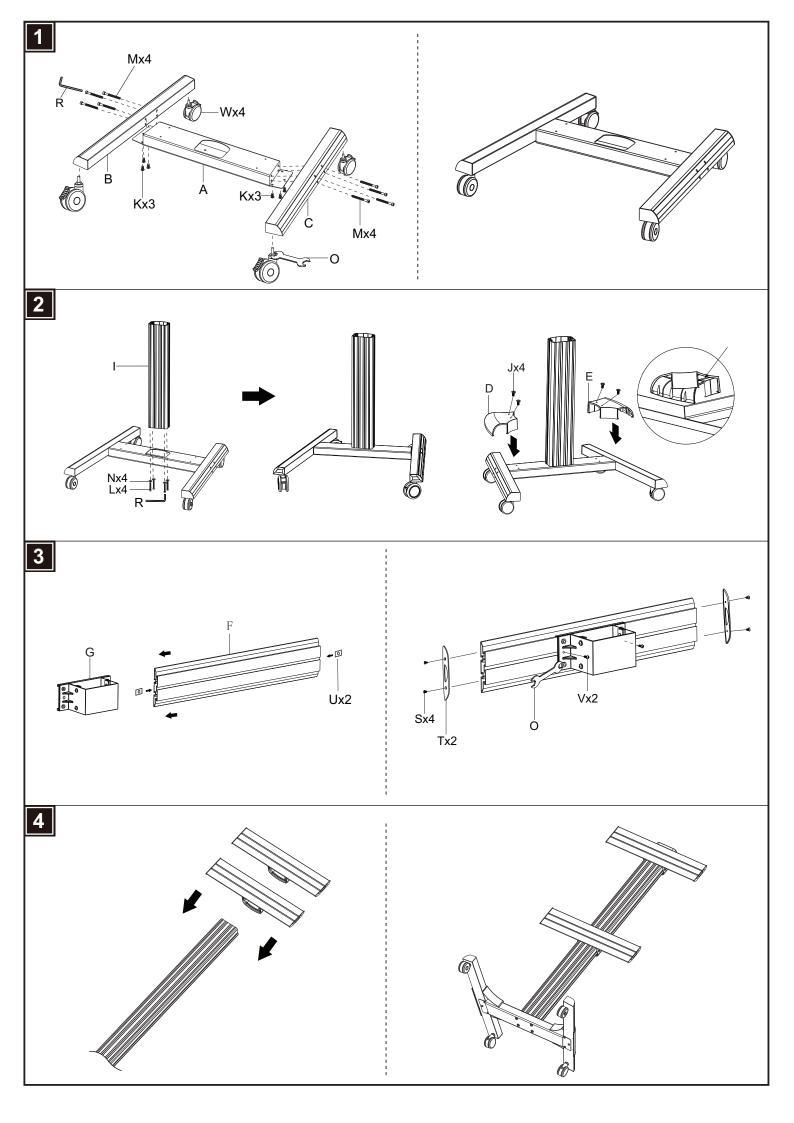

## **Delivery contents**

| A |                   | 1  | М | M8 x 65 mm         | 8 |
|---|-------------------|----|---|--------------------|---|
| В |                   | 1  | N | O D8 Washer        | 4 |
| С |                   | 1  | 0 | 5 <u>-</u>         | 1 |
| D |                   | 1  | Р |                    | 1 |
| E |                   | 1  | Q | Hex key 5 mm       | 1 |
| F |                   | 2  | R | Hex key 6 mm       | 1 |
| G |                   | 2  | S |                    | 8 |
| н |                   | 4  | Т | ° To               | 4 |
| I |                   | 1  | U | Ο                  | 4 |
| J | ())))) M5 x 10 mm | 4  | V | <b>M</b> 6 x 10 mm | 4 |
| К | M8 x 16 mm        | 10 | W | Ċ                  | 4 |
| L | M8 x 40 mm        | 4  |   |                    |   |