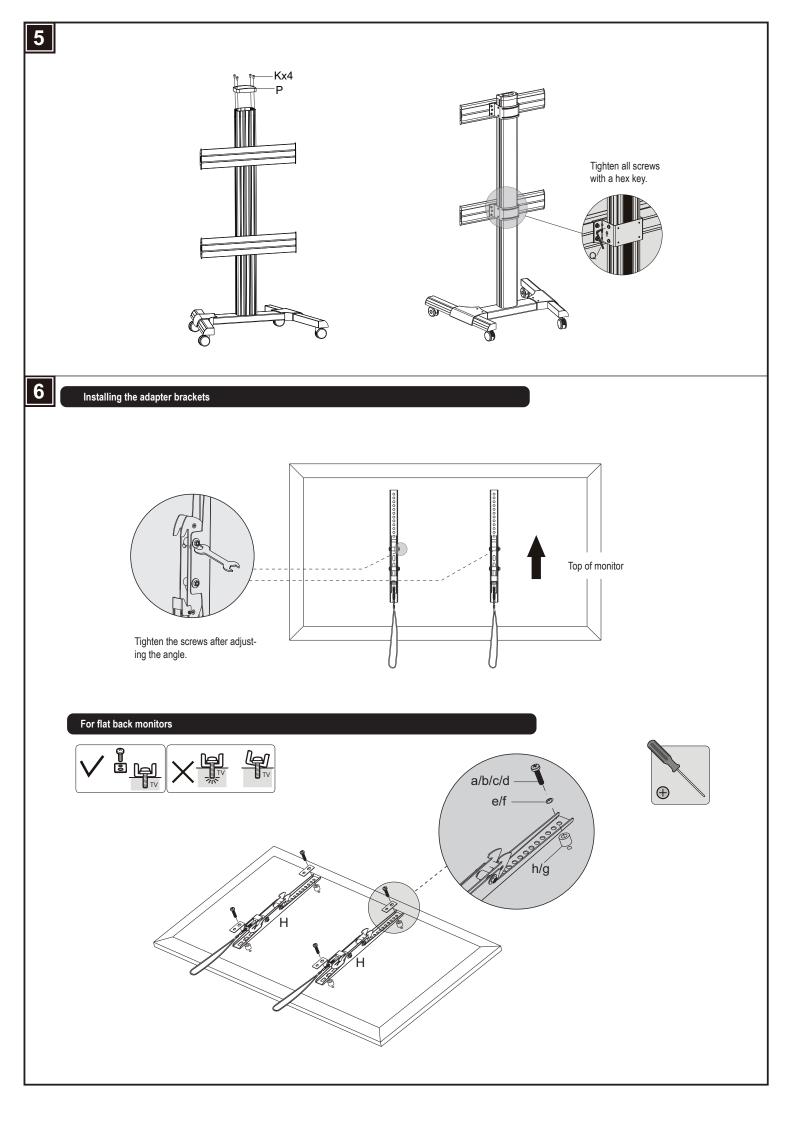

## **Delivery contents**

| A |                   | 1  | М | M8 x 65 mm         | 8 |
|---|-------------------|----|---|--------------------|---|
| В |                   | 1  | N | O D8 Washer        | 4 |
| С |                   | 1  | 0 | 5 <u>-</u>         | 1 |
| D |                   | 1  | Р |                    | 1 |
| E |                   | 1  | Q | Hex key 5 mm       | 1 |
| F |                   | 2  | R | Hex key 6 mm       | 1 |
| G |                   | 2  | S |                    | 8 |
| н |                   | 4  | Т | ° To               | 4 |
| I |                   | 1  | U | Ο                  | 4 |
| J | ())))) M5 x 10 mm | 4  | V | <b>M</b> 6 x 10 mm | 4 |
| К | M8 x 16 mm        | 10 | W | Ċ                  | 4 |
| L | M8 x 40 mm        | 4  |   |                    |   |