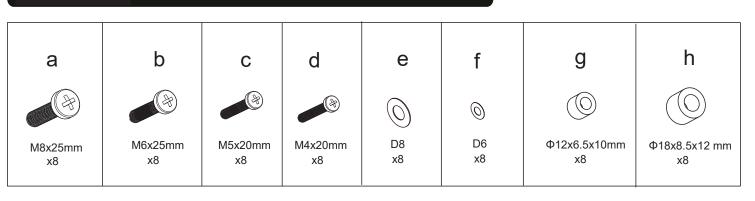

## **Delivery contents**

| A |                   | 1  | М | M8 x 65 mm         | 8 |
|---|-------------------|----|---|--------------------|---|
| В |                   | 1  | N | O D8 Washer        | 4 |
| С |                   | 1  | 0 | 5 <u>-</u>         | 1 |
| D |                   | 1  | Р |                    | 1 |
| E |                   | 1  | Q | Hex key 5 mm       | 1 |
| F |                   | 2  | R | Hex key 6 mm       | 1 |
| G |                   | 2  | S |                    | 8 |
| н |                   | 4  | Т | ° To               | 4 |
| I |                   | 1  | U | Ο                  | 4 |
| J | ())))) M5 x 10 mm | 4  | V | <b>M</b> 6 x 10 mm | 4 |
| К | M8 x 16 mm        | 10 | W | Ċ                  | 4 |
| L | M8 x 40 mm        | 4  |   |                    |   |