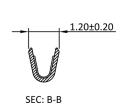

## **SPECIFICATION:**

 $\begin{array}{lll} \text{Current rating:} & 1 \text{ A} \\ \text{Voltage rating:} & 100 \text{ V} \\ \text{Contact resistance:} & 20 \text{ m}\Omega \text{ max.} \\ \text{Dielectric voltage:} & 800 \text{ V AC} \\ \text{Wire range:} & AWG24-30 \\ \text{Insulation outer diameter:} & 1.4 \text{ mm max.} \\ \text{Operation temperature:} & -25 \text{ °C to } +85 \text{ °C} \\ \end{array}$ 

Contact: Phosphorbronze

**FINISH:** 

Contact: Tin plated

**HANDLING:** 

Packing: Reel with 10K, otherwise separately cut

**TOLERANCE:** 

.X  $\pm$  0.20 .XX  $\pm$  0.10

**Order-Information** 