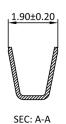

## **SPECIFICATION:**

 $\begin{array}{lll} \text{Current rating:} & 1 \text{ A} \\ \text{Voltage rating:} & 100 \text{ V} \\ \text{Contact resistance:} & 20 \text{ m}\Omega \text{ max.} \\ \text{Dielectric voltage:} & 800 \text{ V AC} \\ \text{Wire range:} & AWG24-30 \\ \text{Insulation outer diameter:} & 1.4 \text{ mm max.} \\ \text{Operation temperature:} & -25 \text{ °C to } +85 \text{ °C} \\ \end{array}$ 

Contact: Phosphorbronze

**FINISH:** 

Contact: Tin plated

**HANDLING:** 

Packing: Reel with 10K, otherwise separately cut

**TOLERANCE:** 

.X  $\pm$  0.20 .XX  $\pm$  0.10

**Order-Information** 