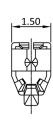

## **SPECIFICATION:**

 $\begin{array}{lll} \text{Current rating:} & 1 \text{ A} \\ \text{Voltage rating:} & 100 \text{ V} \\ \text{Contact resistance:} & 20 \text{ m}\Omega \text{ max.} \\ \text{Dielectric voltage:} & 800 \text{ V AC} \\ \text{Wire range:} & AWG24-30 \\ \text{Insulation outer diameter:} & 1.4 \text{ mm max.} \\ \text{Operation temperature:} & -25 \text{ °C to } +85 \text{ °C} \\ \end{array}$ 

Contact: Phosphorbronze

**FINISH:** 

Contact: Tin plated

**HANDLING:** 

Packing: Reel with 10K, otherwise separately cut

**TOLERANCE:** 

.X  $\pm$  0.20 .XX  $\pm$  0.10

**Order-Information** 