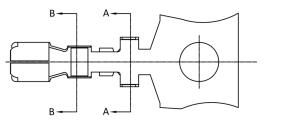

## Crimping Contacts for Housing Series H22H

## **SPECIFICATION:**

 $\begin{array}{lll} \text{Current rating:} & 1 \text{ A} \\ \text{Voltage rating:} & 100 \text{ V} \\ \text{Contact resistance:} & 20 \text{ m}\Omega \text{ max.} \\ \text{Dielectric voltage:} & 800 \text{ V AC} \\ \text{Wire range:} & AWG24-30 \\ \text{Insulation outer diameter:} & 1.4 \text{ mm max.} \\ \text{Operation temperature:} & -25 \text{ °C to } +85 \text{ °C} \\ \end{array}$ 