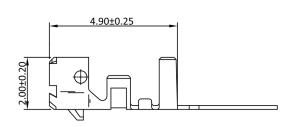

## **SPECIFICATION:**

 $\begin{array}{lll} \text{Current rating:} & 1 \text{ A} \\ \text{Voltage rating:} & 100 \text{ V} \\ \text{Contact resistance:} & 20 \text{ m}\Omega \text{ max.} \\ \text{Dielectric voltage:} & 800 \text{ V AC} \\ \text{Wire range:} & AWG24-30 \\ \text{Insulation outer diameter:} & 1.4 \text{ mm max.} \\ \text{Operation temperature:} & -25 \text{ °C to } +85 \text{ °C} \\ \end{array}$ 

Contact: Phosphorbronze

**FINISH:** 

Contact: Tin plated

**HANDLING:** 

Packing: Reel with 10K, otherwise separately cut

**TOLERANCE:** 

.X  $\pm$  0.20 .XX  $\pm$  0.10

**Order-Information** 